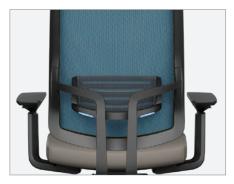

Expanded ways in which you can color and coordinate

Integrated lumbar support with modernized Y-support

Ergo-curve seat with intuitive mechanism