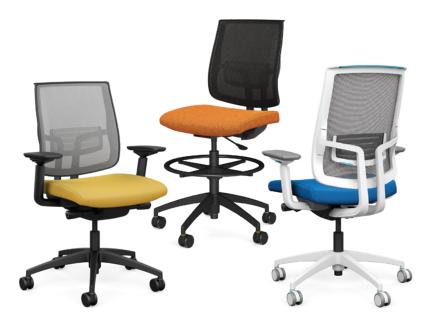

## **FEATURES**

- · Midback and highback task chairs and midback stool
- · Slimmer, refined design
- · Swivel tilt and enhanced synchro mechanism
- Modernized Y-support customizable in four colors, including piano black
- · Three frame and base colors
- Armless, fixed, height-adjustable, height-/width-adjustable or fully adjustable arms
- 12 accent colors for pull handle stripe, lumbar casing, arm adjustment and caster rings
- Three exclusive mesh options in Focus mesh, Focus 2.0 mesh and Focus Uptown mesh
- · Adjustable lumbar support included
- · Performance casters that match frame and base colors
- · 300 lb weight capacity warranty
- All options and thousands of fabrics ship in 2, 5 or 10 days
- · Lifetime warranty