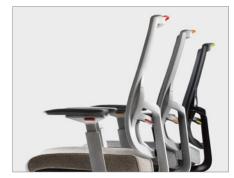

## Focus 2.0<sup>™</sup>

SitOnIt • Seating® sitonit.net

Focus 2.0 is more than a makeover. It's a modernization. It's driving dependable design forward with innovative mesh, enhanced (and expanded) customization, advanced functionality and a slimmer silhouette that offers superior comfort from integrated lumbar support and cutting-edge ergonomics. Focus 2.0 is everything you loved in the first generation and more.

Expanded ways in which you can color and coordinate

Integrated lumbar support with modernized Y-support

Ergo-curve seat with intuitive mechanism