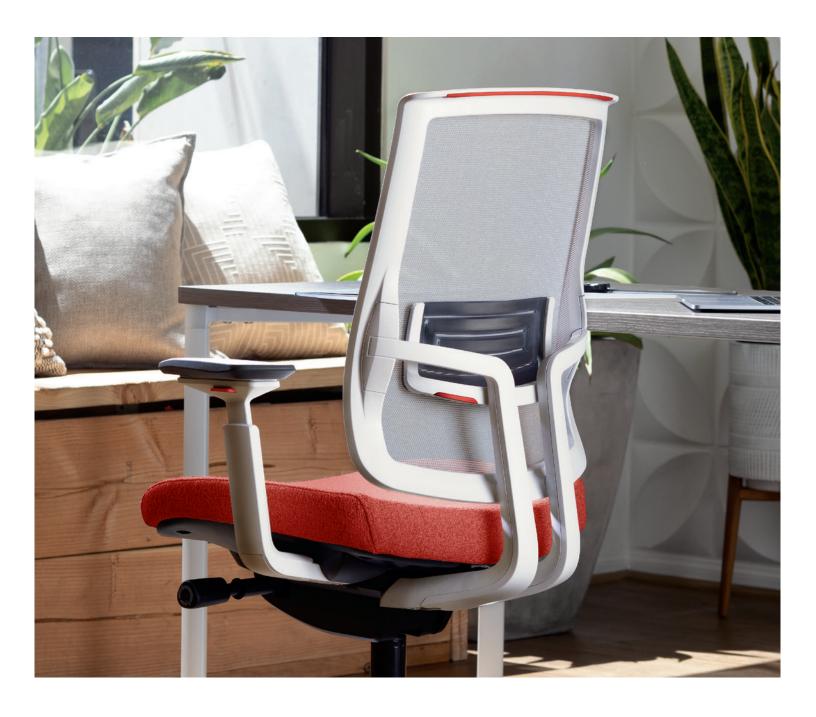

## Focus 2.0<sup>™</sup>

SitOnIt • Seating® sitonit.net

Focus 2.0 is more than a makeover. It's a modernization. It's driving dependable design forward with innovative mesh, enhanced (and expanded) customization, advanced functionality and a slimmer silhouette that offers superior comfort from integrated lumbar support and cutting-edge ergonomics. Focus 2.0 is everything you loved in the first generation and more.

Expanded ways in which you can color and coordinate

Integrated lumbar support with modernized Y-support

Ergo-curve seat with intuitive mechanism