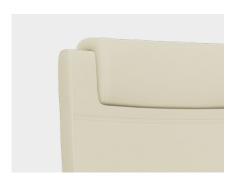

## Prava<sup>®</sup>

SitOnIt • Seating® sitonit.net

A winning creation from the world-renowned Jorge Pensi, our Prava collection makes any space more modern and sophisticated. With double-stitched lines, revolutionary molded-foam padding and array of options, this design finds the perfect balance of refinement and comfort, so you can deliver effortless elegance to any environment.

## Prava<sup>®</sup>



## **FEATURES**

- · Sleek European styling
- · Soft, plush foam back
- · Perimeter foam for a tailored profile
- · Jorge Pensi design
- · Double-stitch detailing
- · Aluminum accents
- · Waterfall seat
- · 300 lb weight capacity
- · Lifetime warranty
- · All options and 1,000s of textiles ship in 2, 5 or 10 days



Headrest matches chair textiles



Adjustable arm (6-way)



Waterfall seat

## Base finishes



Polished Aluminum



Brushed Aluminum



Silver Metallic



Black Nylon