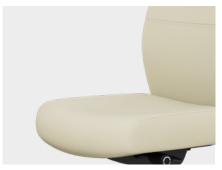

## Prava<sup>®</sup>

SitOnIt • Seating® sitonit.net

A winning creation from the world-renowned Jorge Pensi, our Prava collection makes any space more modern and sophisticated. With double-stitched lines, revolutionary molded-foam padding and array of options, this design finds the perfect balance of refinement and comfort, so you can deliver effortless elegance to any environment.

## Prava<sup>®</sup>



## **FEATURES**

- · Sleek European styling
- · Soft, plush foam back
- · Perimeter foam for a tailored profile
- · Jorge Pensi design
- · Double-stitch detailing
- · Aluminum accents
- · Waterfall seat
- · 300 lb weight capacity
- · Lifetime warranty
- · All options and 1,000s of textiles ship in 2, 5 or 10 days



Headrest matches chair textiles



Adjustable arm (6-way)



Waterfall seat

## Base finishes



Polished Aluminum



Brushed Aluminum



Silver Metallic



Black Nylon