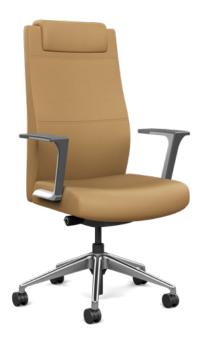

## Prava<sup>®</sup>

SitOnIt • Seating® sitonit.net

A winning creation from the world-renowned Jorge Pensi, our Prava collection makes any space more modern and sophisticated. With double-stitched lines, revolutionary molded-foam padding and array of options, this design finds the perfect balance of refinement and comfort, so you can deliver effortless elegance to any environment.

## **FEATURES**

- · Sleek European styling
- · Soft, plush foam back
- · Perimeter foam for a tailored profile
- · Jorge Pensi design
- · Double-stitch detailing
- · Aluminum accents
- · Waterfall seat
- · 300 lb weight capacity
- · Lifetime warranty
- · All options and 1,000s of textiles ship in 2, 5 or 10 days