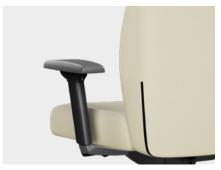

## Prava<sup>®</sup>

SitOnIt • Seating® sitonit.net

A winning creation from the world-renowned Jorge Pensi, our Prava collection makes any space more modern and sophisticated. With double-stitched lines, revolutionary molded-foam padding and array of options, this design finds the perfect balance of refinement and comfort, so you can deliver effortless elegance to any environment.

## Prava<sup>®</sup>



## **FEATURES**

- · Sleek European styling
- · Soft, plush foam back
- · Perimeter foam for a tailored profile
- · Jorge Pensi design
- · Double-stitch detailing
- · Aluminum accents
- · Waterfall seat
- · 300 lb weight capacity
- · Lifetime warranty
- · All options and 1,000s of textiles ship in 2, 5 or 10 days



Headrest matches chair textiles



Adjustable arm (6-way)



Waterfall seat

## Base finishes



Polished Aluminum



Brushed Aluminum



Silver Metallic



Black Nylon