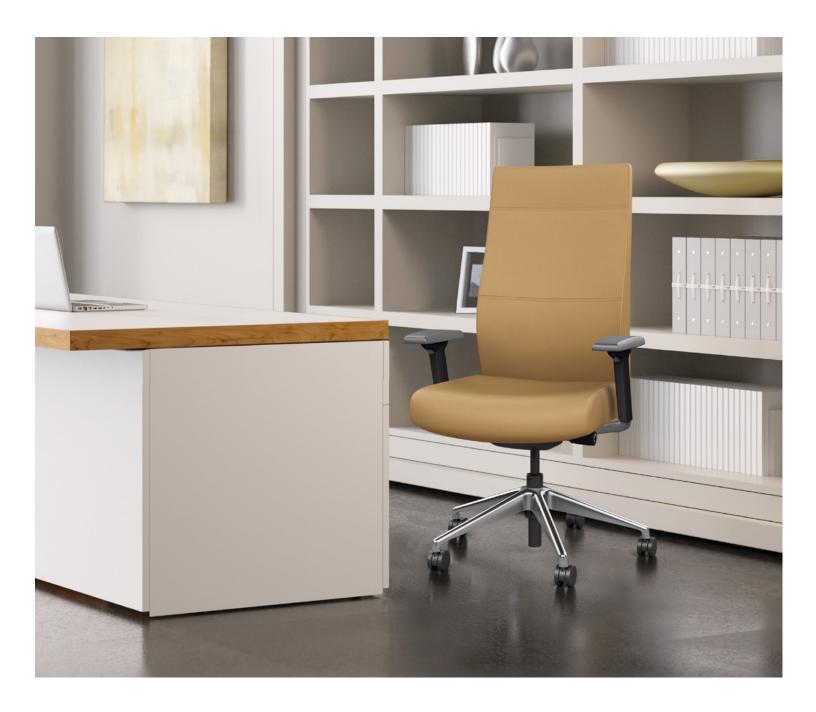

## Prava<sup>®</sup>

SitOnIt • Seating® sitonit.net

A winning creation from the world-renowned Jorge Pensi, our Prava collection makes any space more modern and sophisticated. With double-stitched lines, revolutionary molded-foam padding and array of options, this design finds the perfect balance of refinement and comfort, so you can deliver effortless elegance to any environment.

## **FEATURES**

- · Sleek European styling
- · Soft, plush foam back
- · Perimeter foam for a tailored profile
- · Jorge Pensi design
- · Double-stitch detailing
- · Aluminum accents
- · Waterfall seat
- · 300 lb weight capacity
- · Lifetime warranty
- · All options and 1,000s of textiles ship in 2, 5 or 10 days