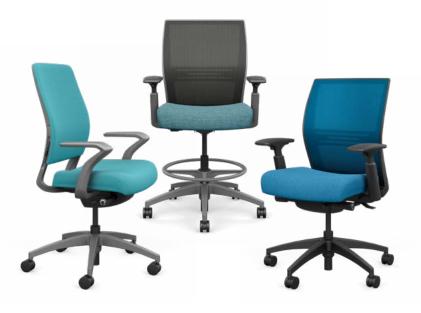

## **FEATURES**

- · Midback and highback task chairs and task stools
- · Aerodynamic design
- · Multiple frame, back support and arm color choices
- · Adjustable lumbar support
- · 10 bleach-cleanable mesh back colors
- · Contrast stitching in 10 thread colors (mesh model only)
- · Enhanced synchro or swivel tilt
- · Waterfall seat
- · 3 arm styles with textured arm pads
- · Black, fog, silver or polished aluminum base
- · Optional seat depth adjustment
- · Standard 300 lb weight capacity
- · Super Duty Series 400 lb weight capacity option
- Lifetime warranty for single shift use or 12 Years for 24/7
- · All options and 1,000's of fabrics ship in 2, 5 or 10 days