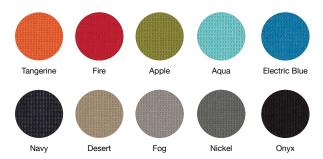

## **FEATURES**

- · Midback and highback task chairs and task stools
- · Aerodynamic design
- · Multiple frame, back support and arm color choices
- · Adjustable lumbar support
- · 10 bleach-cleanable mesh back colors
- · Contrast stitching in 10 thread colors (mesh model only)
- · Enhanced synchro or swivel tilt
- · Waterfall seat
- · 3 arm styles with textured arm pads
- · Black, fog, silver or polished aluminum base
- · Optional seat depth adjustment
- · Standard 300 lb weight capacity
- · Super Duty Series 400 lb weight capacity option
- Lifetime warranty for single shift use or 12 Years for 24/7
- · All options and 1,000's of fabrics ship in 2, 5 or 10 days

## Mesh colors