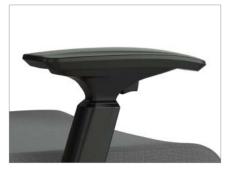

## **FEATURES**

- · Midback and highback task chairs and task stools
- · Aerodynamic design
- · Multiple frame, back support and arm color choices
- · Adjustable lumbar support
- · 10 bleach-cleanable mesh back colors
- · Contrast stitching in 10 thread colors (mesh model only)
- · Enhanced synchro or swivel tilt
- · Waterfall seat
- · 3 arm styles with textured arm pads
- · Black, fog, silver or polished aluminum base
- · Optional seat depth adjustment
- · Standard 300 lb weight capacity
- · Super Duty Series 400 lb weight capacity option
- Lifetime warranty for single shift use or 12 Years for 24/7
- · All options and 1,000's of fabrics ship in 2, 5 or 10 days

Advanced lumbar

Enhanced synchro

Multi-adjustable arms