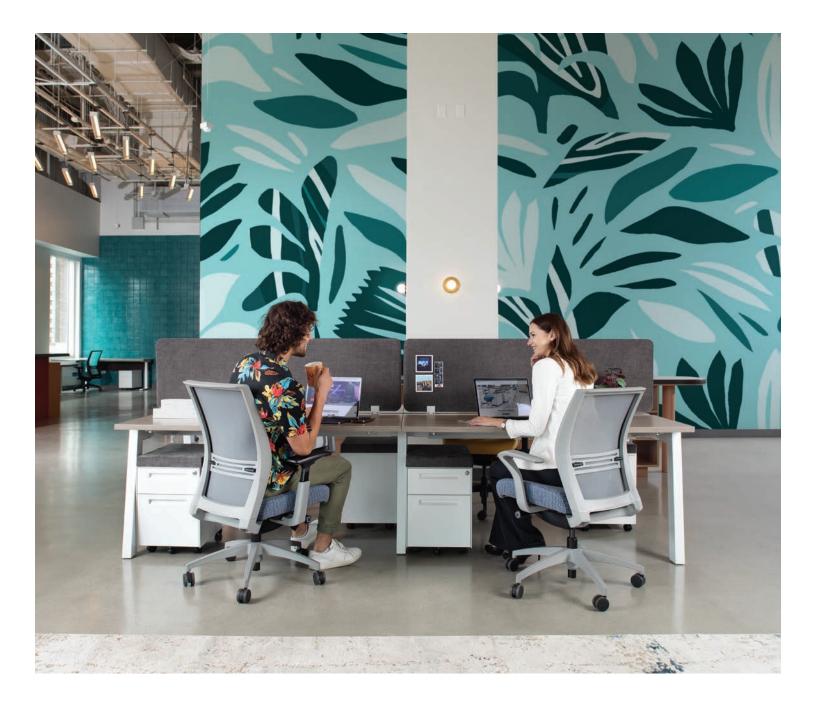

## **Amplify**®

SitOnIt • Seating® sitonit.net

Finding the perfect balance of options only starts by choosing between midback or highback (and stool or large-and-tall). Customization also includes a wide variety of mesh and upholstery fabrics. With waterfall seat, integrated lumbar adjuster and enhanced synchro or swivel-tilt mechanism, comfort is standard on every model. Of course, you can reach for higher levels with a seat slider, stool option and a host of arm styles.

## **FEATURES**

- · Midback and highback task chairs and task stools
- · Aerodynamic design
- · Multiple frame, back support and arm color choices
- · Adjustable lumbar support
- · 10 bleach-cleanable mesh back colors
- · Contrast stitching in 10 thread colors (mesh model only)
- · Enhanced synchro or swivel tilt
- · Waterfall seat
- · 3 arm styles with textured arm pads
- · Black, fog, silver or polished aluminum base
- · Optional seat depth adjustment
- · Standard 300 lb weight capacity
- · Super Duty Series 400 lb weight capacity option
- Lifetime warranty for single shift use or 12 Years for 24/7
- All options and 1,000's of fabrics ship in 2, 5 or 10 days