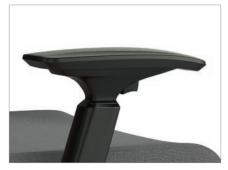

## **FEATURES**

- · Midback and highback task chairs and task stools
- · Aerodynamic design
- · Multiple frame, back support and arm color choices
- · Adjustable lumbar support
- · 10 bleach-cleanable mesh back colors
- · Contrast stitching in 10 thread colors (mesh model only)
- · Enhanced synchro or swivel tilt
- · Waterfall seat
- · 3 arm styles with textured arm pads
- · Black, fog, silver or polished aluminum base
- · Optional seat depth adjustment
- · Standard 300 lb weight capacity
- · Super Duty Series 400 lb weight capacity option
- Lifetime warranty for single shift use or 12 Years for 24/7
- All options and 1,000's of fabrics ship in 2, 5 or 10 days

Advanced lumbar

Enhanced synchro

Multi-adjustable arms