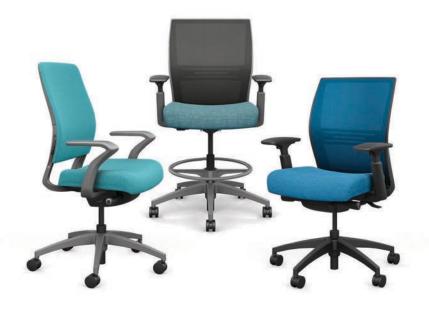

## **Amplify**®

SitOnIt • Seating® sitonit.net

Finding the perfect balance of options only starts by choosing between midback or highback (and stool or large-and-tall). Customization also includes a wide variety of mesh and upholstery fabrics. With waterfall seat, integrated lumbar adjuster and enhanced synchro or swivel-tilt mechanism, comfort is standard on every model. Of course, you can reach for higher levels with a seat slider, stool option and a host of arm styles.

## **FEATURES**

- · Midback and highback task chairs and task stools
- · Aerodynamic design
- · Multiple frame, back support and arm color choices
- · Adjustable lumbar support
- · 10 bleach-cleanable mesh back colors
- · Contrast stitching in 10 thread colors (mesh model only)
- · Enhanced synchro or swivel tilt
- · Waterfall seat
- · 3 arm styles with textured arm pads
- · Black, fog, silver or polished aluminum base
- · Optional seat depth adjustment
- · Standard 300 lb weight capacity
- · Super Duty Series 400 lb weight capacity option
- Lifetime warranty for single shift use or 12 Years for 24/7
- All options and 1,000's of fabrics ship in 2, 5 or 10 days