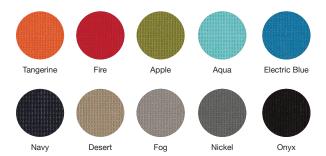

## **FEATURES**

- · Midback and highback task chairs and task stools
- · Aerodynamic design
- · Multiple frame, back support and arm color choices
- · Adjustable lumbar support
- · 10 bleach-cleanable mesh back colors
- · Contrast stitching in 10 thread colors (mesh model only)
- · Enhanced synchro or swivel tilt
- · Waterfall seat
- · 3 arm styles with textured arm pads
- · Black, fog, silver or polished aluminum base
- · Optional seat depth adjustment
- · Standard 300 lb weight capacity
- · Super Duty Series 400 lb weight capacity option
- Lifetime warranty for single shift use or 12 Years for 24/7
- All options and 1,000's of fabrics ship in 2, 5 or 10 days

## Mesh colors