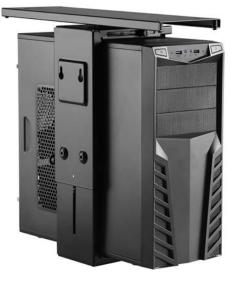

#### CPU Storage Band

### BAND

- Supports most PC sizes (up to 52" in perimeter)
- Retracts on a 17" track with 360-degree swivel
- Quick and easy adjustments with an Allen key
- Weight capacity warranty: Up to 75 lb.