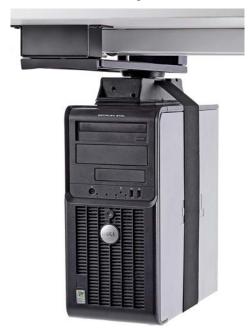

### UNDER DESK/WALL MOUNT

- Slide-and-swivel movement makes adjustment easy
- Height range: 11.8"-21"
- Depth range: 3.5"-8"
- Track travel: 12.8"