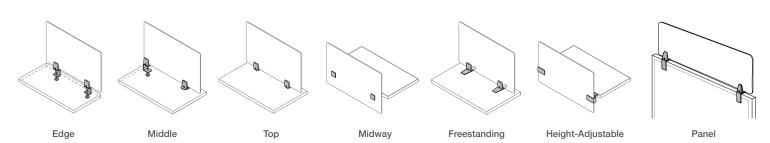

#### FEATURES:

- Non-ghosting, durable writing surface can withstand endless scribbles and wipes
- Compatible with dry erase and wet erase markers
- Slim, straightforward design mixes well with any workspace
- Height options: 12, 18 and 24 inches; 30 inches available for midway and height-adjustable mounts.
- Width options: 17 to 72 inches (in six-inch increments)
- Compatible with most mounts, including edge, middle, top, midway, freestanding and height-adjustable

#### Screen mounts

For more information, please visit us at sitonit.net. tel (888) 274-8664 • fax (714) 995-4855 sales@sitonit.net • 6415 Katella Avenue, Cypress, CA 90630