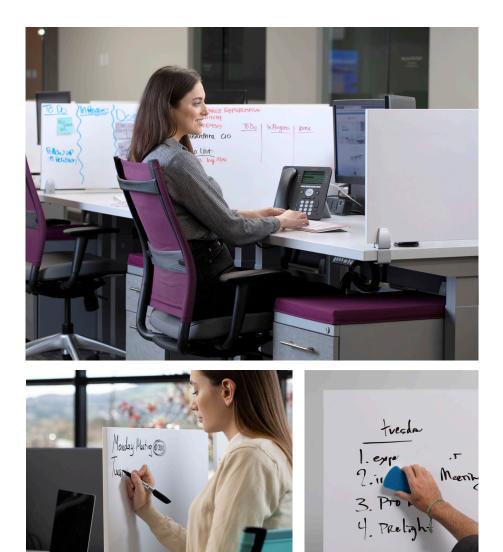

### Write away (right away)

From big idea making to simple note taking, stay on task with a tool that helps you work. Our Doodle markerboards provide essential privacy as a screen while promoting impactful productivity as a convenient place to write.

#### FEATURES:

- Non-ghosting, durable writing surface can withstand endless scribbles and wipes
- Compatible with dry erase and wet erase markers
- Slim, straightforward design mixes well with any workspace
- Height options: 12, 18 and 24 inches; 30 inches available for midway and height-adjustable mounts.
- Width options: 17 to 72 inches (in six-inch increments)
- Compatible with most mounts, including edge, middle, top, midway, freestanding and height-adjustable