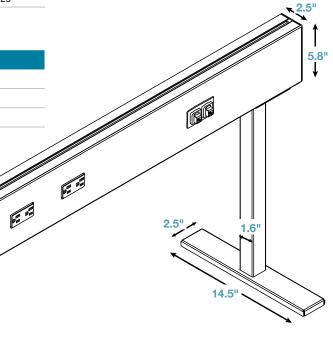

## **SPECIFICATIONS**

|                            | 3242 TW42<br>42" Beam | 3242 TW60<br>60" Beam | 3242 TW72<br>72" Beam |
|----------------------------|-----------------------|-----------------------|-----------------------|
| Dimensions                 |                       |                       |                       |
| Beam Length (With End Cap) | 48.75"                | 60.75"                | 72.75"                |
| Beam Height                | 5.8"                  | 5.8"                  | 5.8"                  |
| Beam Width                 | 2.5"                  | 2.5"                  | 2.5"                  |
| Overall Height             | 24.1"                 | 24.1"                 | 24.1"                 |
| Height From Floor to Beam  | 18.3"                 | 18.3"                 | 18.3"                 |
| Leg Width                  | 2.5"                  | 2.5"                  | 2.5"                  |
| Foot Width                 | 1.6"                  | 1.6"                  | 1.6"                  |
| Foot Length                | 14.5"                 | 14.5"                 | 14.5"                 |
| Length From End to Duplex  | 19.7"                 | 25.7"                 | 31.7"                 |