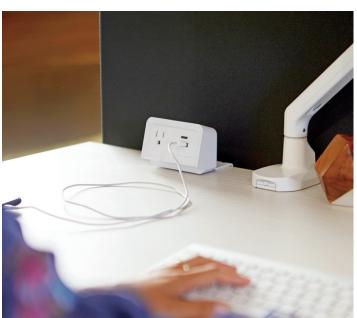

## Making power simple

Charge up (to keep up) with your day ahead. EON eliminates the struggle of finding an outlet with an easily accessible power source right at your fingertips. Keep your devices ready for any task with this line of convenient power modules.

Easy-twist mounts let you quickly add convenient power sources with multiple outlet configurations to any worksurface.