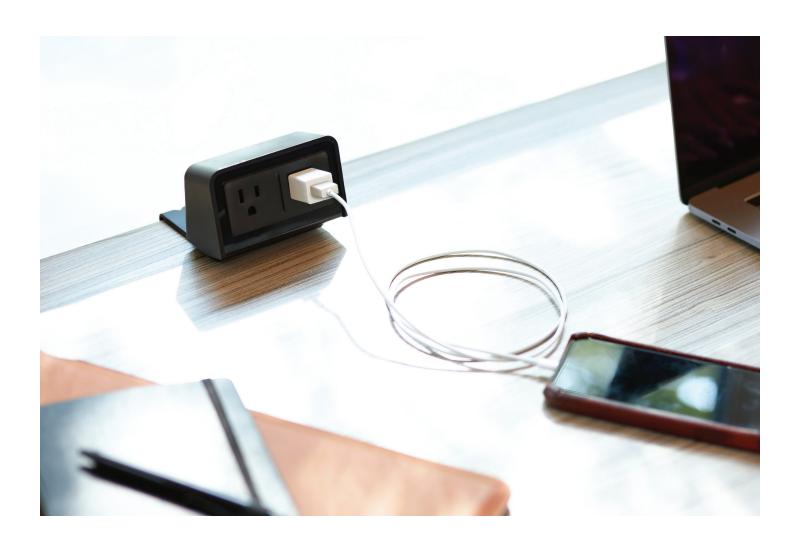

## Making power simple

Charge up (to keep up) with your day ahead. EON eliminates the struggle of finding an outlet with an easily accessible power source right at your fingertips. Keep your devices ready for any task with this line of convenient power modules.

Easy-twist mounts let you quickly add convenient power sources with multiple outlet configurations to any worksurface.