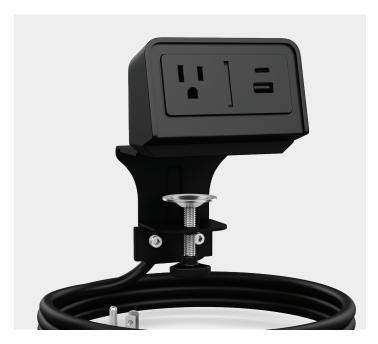

Easy-twist mounts let you quickly add convenient power sources with multiple outlet configurations to any worksurface.

#### STATEMENT OF LINE

Power unit with single-outlet / USB-C / USB-A

Power unit with dual outlet