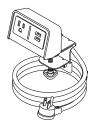

Easy-twist mounts let you quickly add convenient power sources with multiple outlet configurations to any worksurface.

#### STATEMENT OF LINE

Power unit with single-outlet / USB-C / USB-A

Power unit with dual outlet