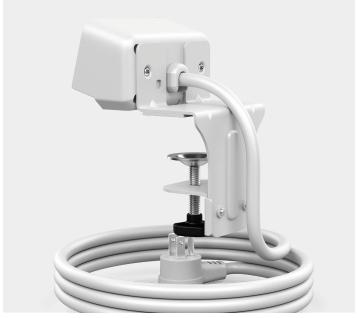

Easy-twist mounts let you quickly add convenient power sources with multiple outlet configurations to any worksurface.

#### **FINISHES**

Black

White