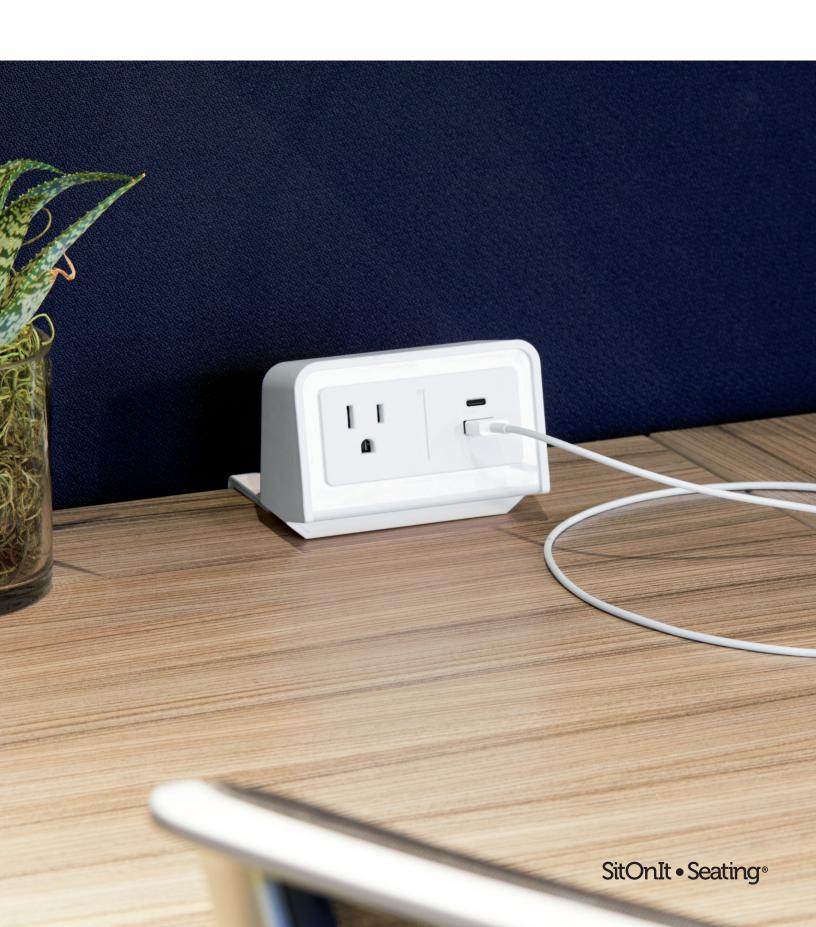

## Making power simple

Charge up (to keep up) with your day ahead. EON eliminates the struggle of finding an outlet with an easily accessible power source right at your fingertips. Keep your devices ready for any task with this line of convenient power modules.

Easy-twist mounts let you quickly add convenient power sources with multiple outlet configurations to any worksurface.

#### STATEMENT OF LINE

Power unit with single-outlet / USB-C / USB-A

Power unit with dual outlet