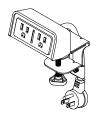

Easy-twist mounts let you quickly add convenient power sources with multiple outlet configurations to any worksurface.

#### STATEMENT OF LINE

Power unit with single-outlet / USB-C / USB-A

Power unit with dual outlet