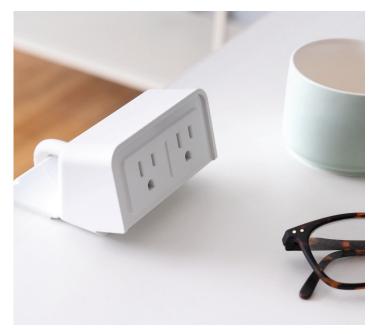

#### STATEMENT OF LINE

Power unit with single-outlet / USB-C / USB-A

Power unit with dual outlet