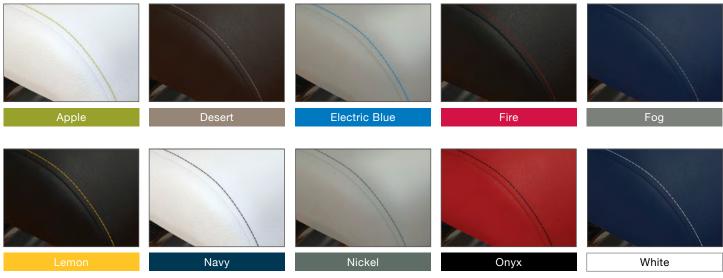

Amplify features contrast stitching in ten different colors. Amplify is the only office chair in its price range to offer so many thread colors that can go with any solid-color fabric. Thread colors are: apple, desert, electric blue, fire, fog, lemon, navy, nickel, onyx, and white. They are available with any SitOnlt Seating solid-color carded fabrics, including leather and vinyl.