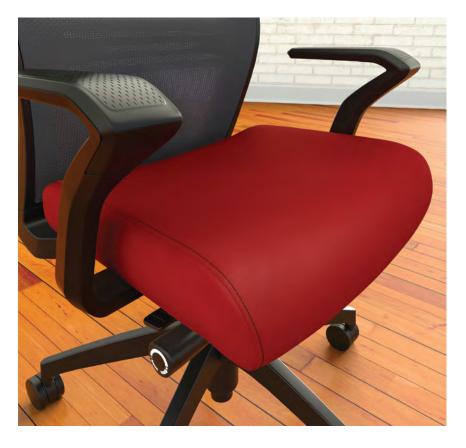

### AMPLIFY CONTRAST STITCHING: Customized accents for a very affordable office chair.

Designers like the creative flexibility they get from contrast stitching.

Contrast stitching adds stylish detail, texture and sophistication to an office chair. Highly contrasting threads can be stitched onto solid fabrics for a bold statement, or slightly different shades of thread and fabric can be paired for a more subtle appearance. The look is a great way to bring more design and style into the office.

Amplify features contrast stitching in ten different colors. Amplify is the only office chair in its price range to offer so many thread colors that can go with any solid-color fabric. Thread colors are: apple, desert, electric blue, fire, fog, lemon, navy, nickel, onyx, and white. They are available with any SitOnlt Seating solid-color carded fabrics, including leather and vinyl.