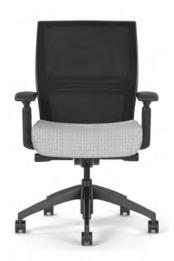

# The power of more.

Amplify Midback

### AMPLIFY FEATURES

- Aerodynamic design
  Midback or highback
  Adjustable lumbar support bands
  Enhanced synchro or swivel tilt
  Contrast stitching in 10 thread colors
  Waterfall seat
  3 arm styles with textured arm pads
  6 mesh back colors
  Black or polished aluminum base
  Optional seat depth adjustment
  300 lb. weight capacity