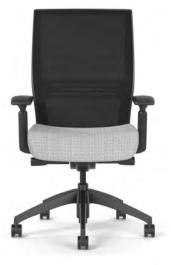

# The power of more.

Amplify Midback

### AMPLIFY FEATURES

- Aerodynamic design
  Midback or highback
  Adjustable lumbar support bands
  Enhanced synchro or swivel tilt
  Contrast stitching in 10 thread colors
  Waterfall seat
  3 arm styles with textured arm pads
  6 mesh back colors
  Black or polished aluminum base
  Optional seat depth adjustment
  300 lb. weight capacity