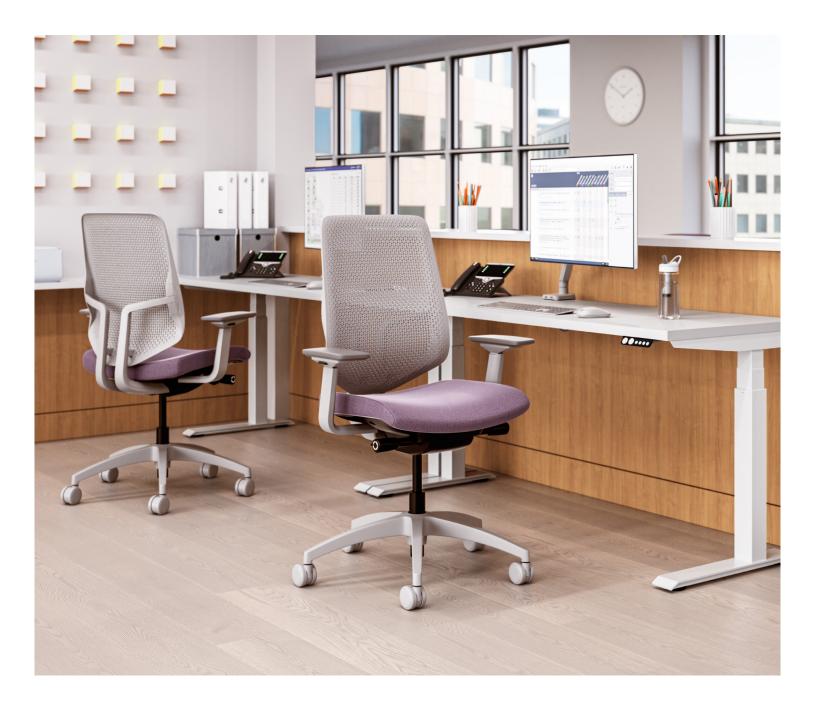

# Focus® 2.0

SitOnIt • Seating® sitonit.net

Focus® 2.0 isn't just a makeover — it's a modernization. Now featuring our precision-engineered Polymer Back model, expanded customization, advanced functionality, and a sleeker silhouette, it delivers superior comfort with cutting-edge ergonomics. Everything that made the first generation a standout has been thoughtfully reimagined for today's healthcare environments.

#### **FEATURES**

- · Precision-engineered polymer back
- · Swivel-tilt, enhanced synchro with seat depth adjustment mechanism options
- · Armless, height-adjustable, height-/width-adjustable, fixed arm or fully adjustable arms
- 12 accent color identifiers
- · In-stock carded healthcare textile program
- Bleach-cleanable textiles available
- · 3 frame colors: Black, Fog, White
- 4 base options: Black, Fog, White, Polished Aluminum
- · Multiple caster and glide options available
- 300 lb weight capacity warranty
- · Lifetime warranty or 12-year 24/7

Ergo-curve seat with intuitive mechanism

Lumbar support included on mesh back

Precision-engineered polymer back

19 mesh colors to coordinate with any space