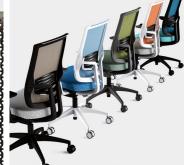

#### **FEATURES**

- · Precision-engineered polymer back
- · Swivel-tilt, enhanced synchro with seat depth adjustment mechanism options
- · Armless, height-adjustable, height-/width-adjustable, fixed arm or fully adjustable arms
- 12 accent color identifiers
- · In-stock carded healthcare textile program
- Bleach-cleanable textiles available
- · 3 frame colors: Black, Fog, White
- 4 base options: Black, Fog, White, Polished Aluminum
- · Multiple caster and glide options available
- 300 lb weight capacity warranty
- · Lifetime warranty or 12-year 24/7

Ergo-curve seat with intuitive mechanism

Lumbar support included on mesh back

Precision-engineered polymer back

19 mesh colors to coordinate with any space