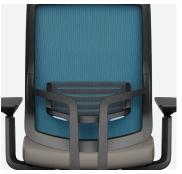

Ergo-curve seat with intuitive mechanism

Lumbar support included on mesh back

Precision-engineered polymer back

19 mesh colors to coordinate with any space