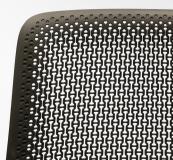

#### **FEATURES**

- · Precision-engineered polymer back
- · Swivel-tilt, enhanced synchro with seat depth adjustment mechanism options
- · Armless, height-adjustable, height-/width-adjustable, fixed arm or fully adjustable arms
- 12 accent color identifiers
- · In-stock carded healthcare textile program
- Bleach-cleanable textiles available
- · 3 frame colors: Black, Fog, White
- 4 base options: Black, Fog, White, Polished Aluminum
- · Multiple caster and glide options available
- 300 lb weight capacity warranty
- · Lifetime warranty or 12-year 24/7

Ergo-curve seat with intuitive mechanism

Lumbar support included on mesh back

Precision-engineered polymer back

19 mesh colors to coordinate with any space