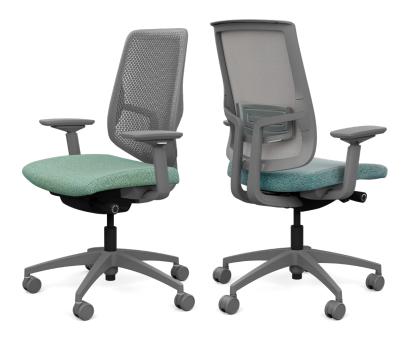

#### **FEATURES**

- · Precision-engineered polymer back
- · Swivel-tilt, enhanced synchro with seat depth adjustment mechanism options
- · Armless, height-adjustable, height-/width-adjustable, fixed arm or fully adjustable arms
- 12 accent color identifiers
- · In-stock carded healthcare textile program
- Bleach-cleanable textiles available
- · 3 frame colors: Black, Fog, White
- 4 base options: Black, Fog, White, Polished Aluminum
- · Multiple caster and glide options available
- 300 lb weight capacity warranty
- · Lifetime warranty or 12-year 24/7

Ergo-curve seat with intuitive mechanism

Lumbar support included on mesh back

Precision-engineered polymer back

19 mesh colors to coordinate with any space