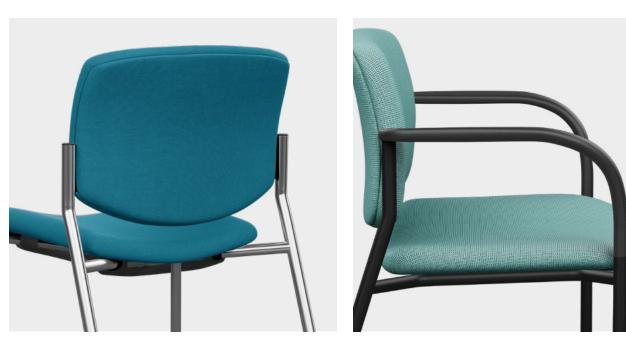

## Especially versatile. Endlessly comfortable.

Stackable and lightweight, our Freelance is ideal for spaces that call for quick setup and speedy stowing. Its durability and convenience work well with a comfort-minded design that centers on essential ergonomics.