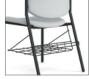

ation you want, deliver it when you need it, and offer a level of value no one can match. It's all part of our indie California spirit and drive to be the one place you go for all of your spaces.

# Designed for anything

Freelance makes hard work look easy. It's engineered to withstand the standards of high-demand, multipurpose spaces. You can customize the entire collection to fit an array of environments, while accommodating a wide range of sizes (and people).





## Especially versatile. Endlessly comfortable.

Stackable and lightweight, our Freelance is ideal for spaces that call for quick setup and speedy stowing. Its durability and convenience work well with a comfort-minded design that centers on essential ergonomics.









Closer look





#### Leg options



4-leg or Caster



Book rack



Sector acrylic seating screens





## Wait with comfort

Our Freelance bariatric chairs come in models that support various weight capacities. All of them look identical to the standard upholstered models, so users won't feel singled out. The 19" seat height combined with the sturdy, pinch-proof arms makes it easy to transition to and from a wheelchair. Most models are compatible with Sector seating screens.

# Specifications



| MODEL                     | 5213/5214/5223/5224<br>4-Leg Side Chair                                    | 5314/5414<br>30"/42" Bariatric Chair              | 5213 S9/5214 S9<br>24" Counter Stool                                       | 5213 S2/5214 S2<br>30" Bar Stool                                           |
|---------------------------|---------