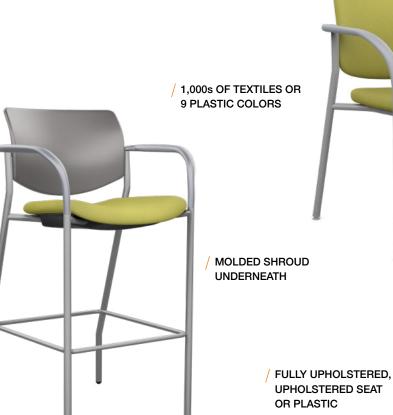

## Especially versatile. Endlessly comfortable.

Stackable and lightweight, our Freelance is ideal for spaces that call for quick setup and speedy stowing. Its durability and convenience work well with a comfort-minded design that centers on essential ergonomics.