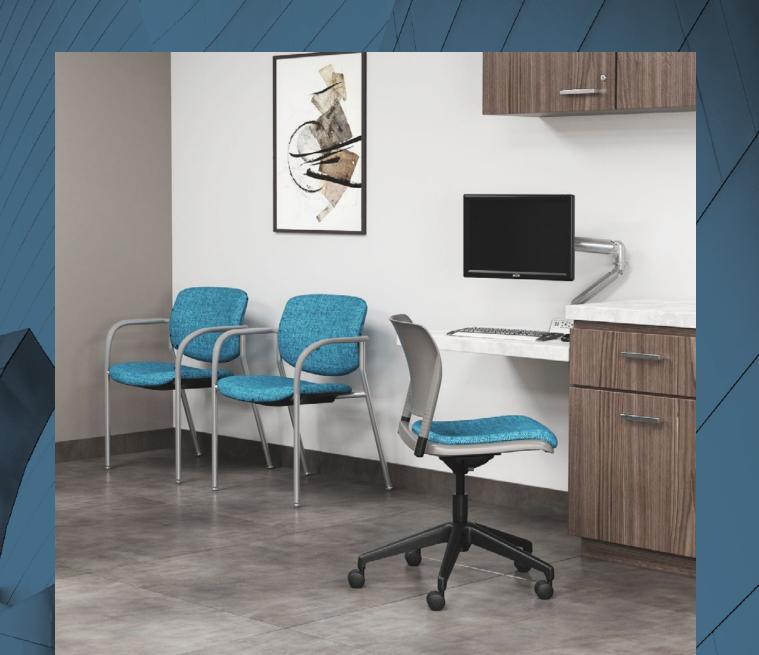

# Designed for anything

Freelance makes hard work look easy. It's engineered to withstand the standards of high-demand, multipurpose spaces. You can customize the entire collection to fit an array of environments, while accommodating a wide range of sizes (and people).

## Especially versatile. Endlessly comfortable.

Stackable and lightweight, our Freelance is ideal for spaces that call for quick setup and speedy stowing. Its durability and convenience work well with a comfort-minded design that centers on essential ergonomics.