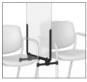

#### Leg options

4-leg or Caster

Book rack

Sector acrylic seating screens

## Wait with comfort

Our Freelance bariatric chairs come in models that support various weight capacities. All of them look identical to the standard upholstered models, so users won't feel singled out. The 19" seat height combined with the sturdy, pinch-proof arms makes it easy to transition to and from a wheelchair. Most models are compatible with Sector seating screens.