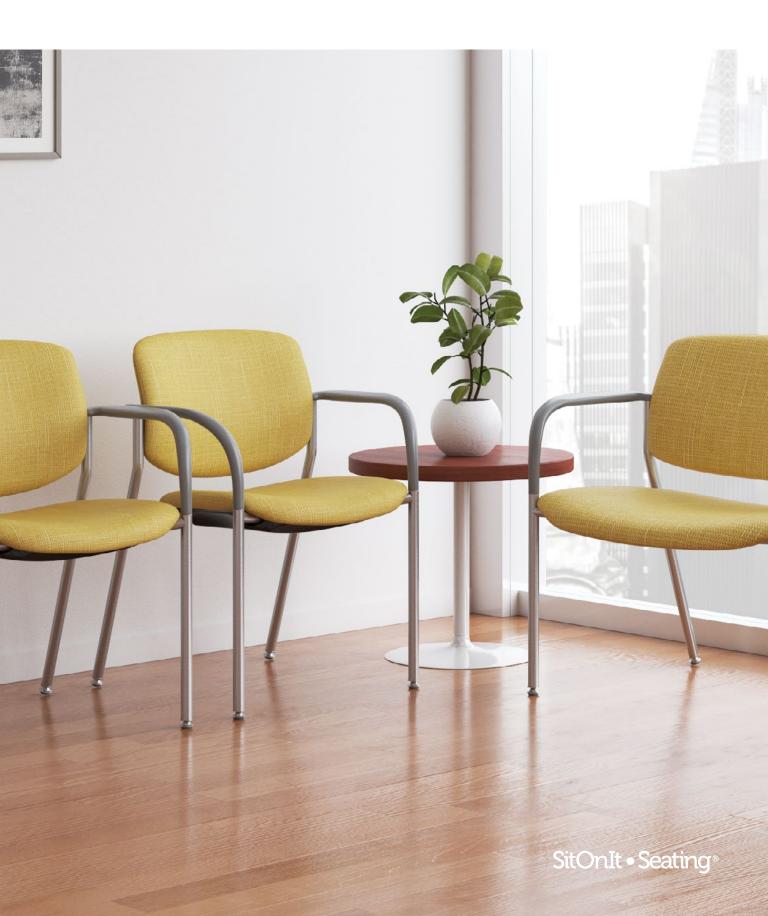

## Especially versatile. Endlessly comfortable.

Stackable and lightweight, our Freelance is ideal for spaces that call for quick setup and speedy stowing. Its durability and convenience work well with a comfort-minded design that centers on essential ergonomics.

## SitOnIt • Seating®

FRONT COVER TEXTILE: DesignTex Ulster Yellow