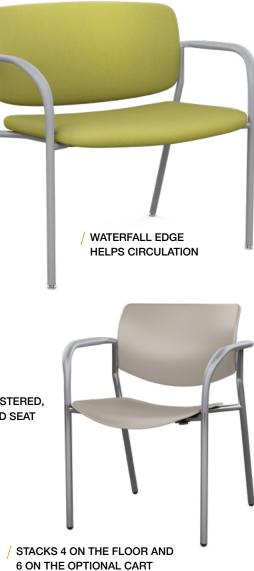

## Especially versatile. Endlessly comfortable.

Stackable and lightweight, our Freelance is ideal for spaces that call for quick setup and speedy stowing. Its durability and convenience work well with a comfort-minded design that centers on essential ergonomics.