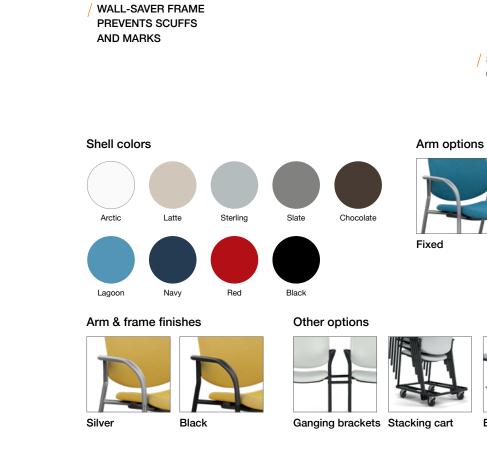

#### Leg options

4-leg or Caster

Book rack

Sector acrylic seating screens

## Wait with comfort

Our Freelance bariatric chairs come in models that support various weight capacities. All of them look identical to the standard upholstered models, so users won't feel singled out. The 19" seat height combined with the sturdy, pinch-proof arms makes it easy to transition to and from a wheelchair. Most models are compatible with Sector seating screens.