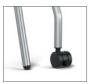

almost any specification you want, deliver it when you need it, and offer a level of value no one can match. It's all part of our indie California spirit and drive to be the one place you go for all of your spaces.

# Designed for anything

Freelance makes hard work look easy. It's engineered to withstand the standards of high-demand, multipurpose spaces. You can customize the entire collection to fit an array of environments, while accommodating a wide range of sizes (and people).





## Especially versatile. Endlessly comfortable.

Stackable and lightweight, our Freelance is ideal for spaces that call for quick setup and speedy stowing. Its durability and convenience work well with a comfort-minded design that centers on essential ergonomics.









Closer look





#### Leg options



4-leg or Caster



Book rack



Sector acrylic seating screens





## Wait with comfort

Our Freelance bariatric chairs come in models that support various weight capacities. All of them look identical to the standard upholstered models, so users won't feel singled out. The 19" seat height combined with the sturdy, pinch-proof arms makes it easy to transition to and from a wheelchair. Most models are compatible with Sector seating screens.

# Specifications



| MODEL                     | 5213/5214/5223/5224<br>4-Leg Side Chair                                    | 5314/5414<br>30"/42" Bariatric Chair              | 5213 S9/5214 S9<br>24" Counter Stool                                       | 5213 S2/5214 S2<br>30" Bar Stool                                           |
|------------------