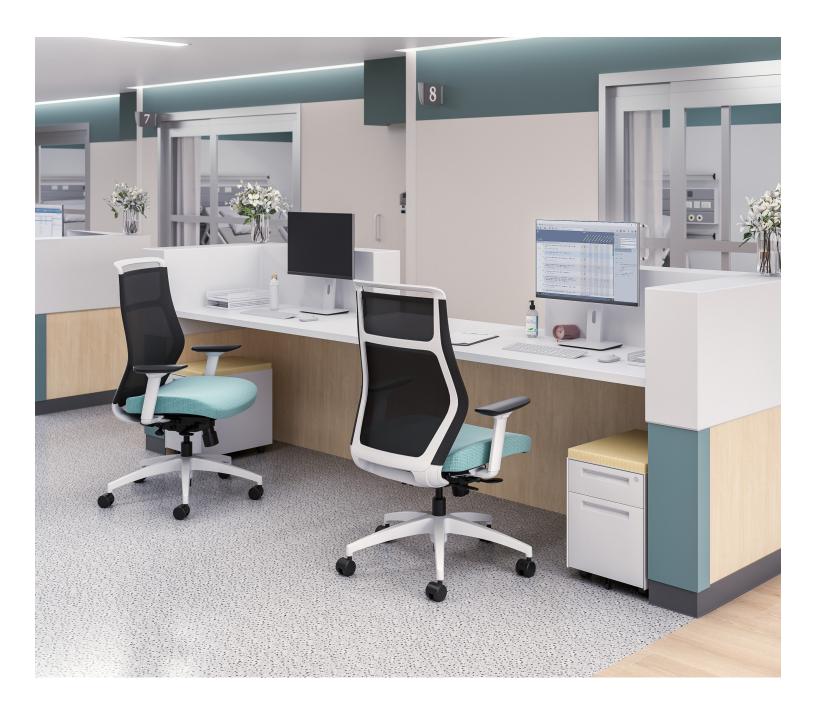

Discover what happens when you let inspiration drive innovation – and engineer ergonomics right into the frame. Its hexagon core creates natural support so there's no need for external lumbar controls, and the high-performing (bleach-cleanable) mesh fuses with the extra-wide backrest seamlessly. It's the ultimate seat for fast-paced healthcare environments.

## FEATURES

- Midback and highback task chairs and midback stool
- Extra-wide backrest with innovative hexagon core provides integrated ergonomics to power through shifts
- Ultra-supportive bleach-cleanable mesh seamlessly fuses with a lightweight frame
- Aerodynamic adjustable arms and pull-handle offer active comfort and convenience
- 10 mesh colors and 3 frame colors let you customize your way
- Mechanism options: Basic, standard synchro or swivel-tilt
- Adjustable arm options: height-only or heightand-width
- · 300 lb weight capacity warranty
- Lifetime warranty