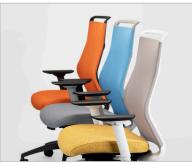

## FEATURES

- Midback and highback task chairs and midback stool
- Extra-wide backrest with innovative hexagon core provides integrated ergonomics to power through shifts
- Ultra-supportive bleach-cleanable mesh seamlessly fuses with a lightweight frame
- Aerodynamic adjustable arms and pull-handle offer active comfort and convenience
- 10 mesh colors and 3 frame colors let you customize your way
- Mechanism options: Basic, standard synchro or swivel-tilt
- Adjustable arm options: height-only or heightand-width
- · 300 lb weight capacity warranty
- Lifetime warranty

## Frame colors