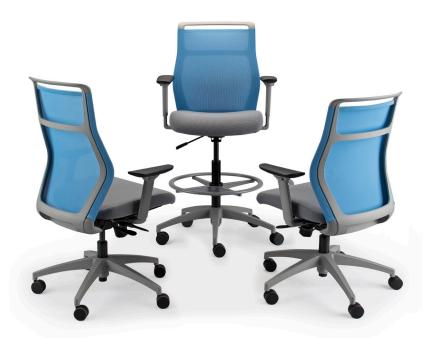

## FEATURES

- Midback and highback task chairs and midback stool
- Extra-wide backrest with innovative hexagon core provides integrated ergonomics to power through shifts
- Ultra-supportive bleach-cleanable mesh seamlessly fuses with a lightweight frame
- Aerodynamic adjustable arms and pull-handle offer active comfort and convenience
- 10 mesh colors and 3 frame colors let you customize your way
- Mechanism options: Basic, standard synchro or swivel-tilt
- Adjustable arm options: height-only or heightand-width
- · 300 lb weight capacity warranty
- Lifetime warranty

Hexagon core provides integrated support

Contoured frame cradles naturally

Adjustable arms create customizable comfort

Fog E Polished V