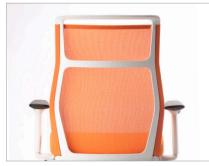

Discover what happens when you let inspiration drive innovation – and engineer ergonomics right into the frame. Its hexagon core creates natural support so there's no need for external lumbar controls, and the high-performing (bleach-cleanable) mesh fuses with the extra-wide backrest seamlessly. It's the ultimate seat for fast-paced healthcare environments.

Hexagon core provides integrated support

Contoured frame cradles naturally

Adjustable arms create customizable comfort

Fog E Polished V