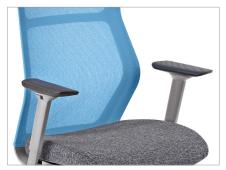

Discover what happens when you let inspiration drive innovation – and engineer ergonomics right into the frame. Its hexagon core creates natural support so there's no need for external lumbar controls, and the high-performing (bleach-cleanable) mesh fuses with the extra-wide backrest seamlessly. It's the ultimate seat for fast-paced healthcare environments.

Hexagon core provides integrated support

Contoured frame cradles naturally

Adjustable arms create customizable comfort

Fog E Polished V