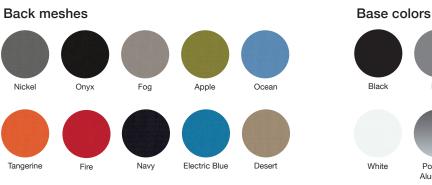

## FEATURES

- Midback and highback task chairs and midback stool
- Extra-wide backrest with innovative hexagon core provides integrated ergonomics to power through shifts
- Ultra-supportive bleach-cleanable mesh seamlessly fuses with a lightweight frame
- Aerodynamic adjustable arms and pull-handle offer active comfort and convenience
- 10 mesh colors and 3 frame colors let you customize your way
- Mechanism options: Basic, standard synchro or swivel-tilt
- Adjustable arm options: height-only or heightand-width
- · 300 lb weight capacity warranty
- Lifetime warranty