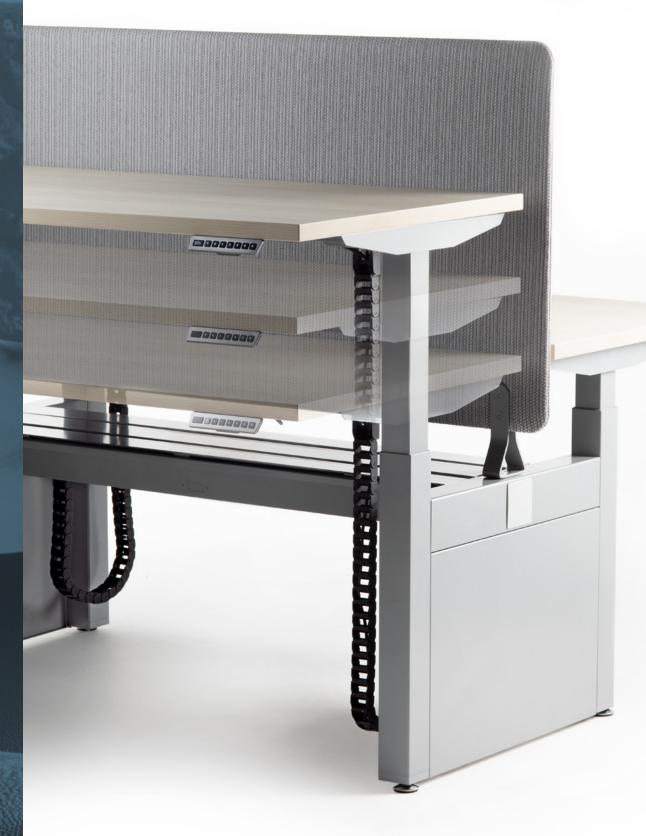

### A foundation of functionality

With a vast lineup of options and add-ons, there's no limit to how you can make HiQ<sup>™</sup> fit any space. There are enhancements that clear the clutter by managing cables, accessories that create centers of productivity, and panels that provide essential privacy — all built on rugged steel construction that exceeds BIFMA standards for safety and reliability.

Take ergonomics and safety to a new level with push-button height adjustability, four programmable positions and an integrated gyroscopic anti-collision sensor.