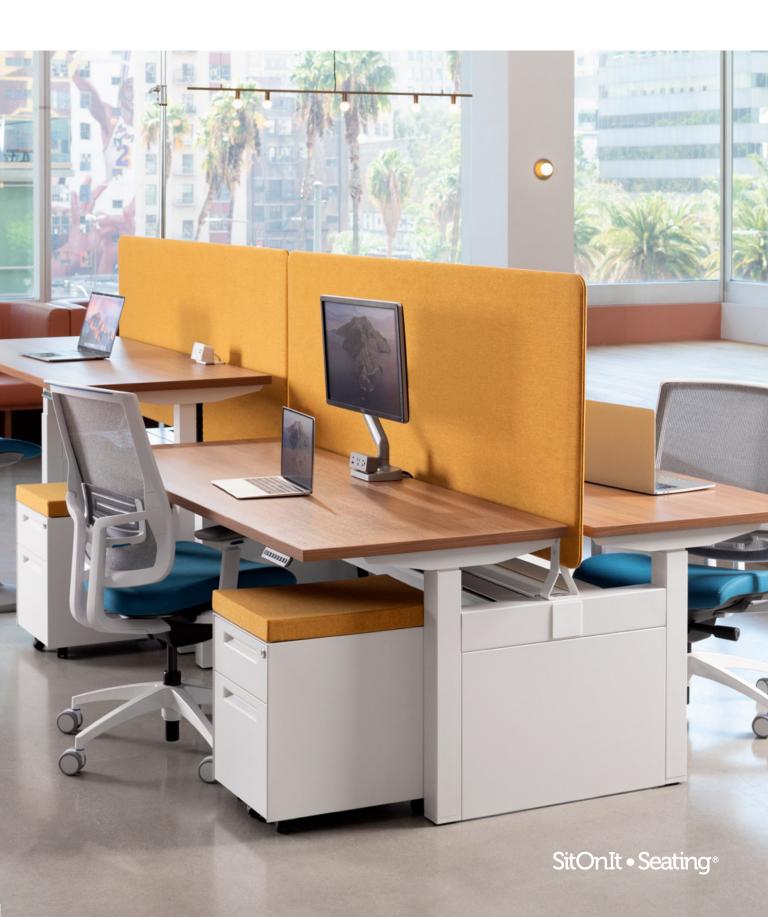

## Elevate the everyday

From productivity hubs to collaboration hotspots, create places for "getting it done" with HiQ<sup>TM</sup>. It's a height-adjustable total benching solution that promotes healthier environments through essential ergonomics, connectivity and workspace division.

### A foundation of functionality

With a vast lineup of options and add-ons, there's no limit to how you can make HiQ<sup>™</sup> fit any space. There are enhancements that clear the clutter by managing cables, accessories that create centers of productivity, and panels that provide essential privacy — all built on rugged steel construction that exceeds BIFMA standards for safety and reliability.

Take ergonomics and safety to a new level with push-button height adjustability, four programmable positions and an integrated gyroscopic anti-collision sensor.