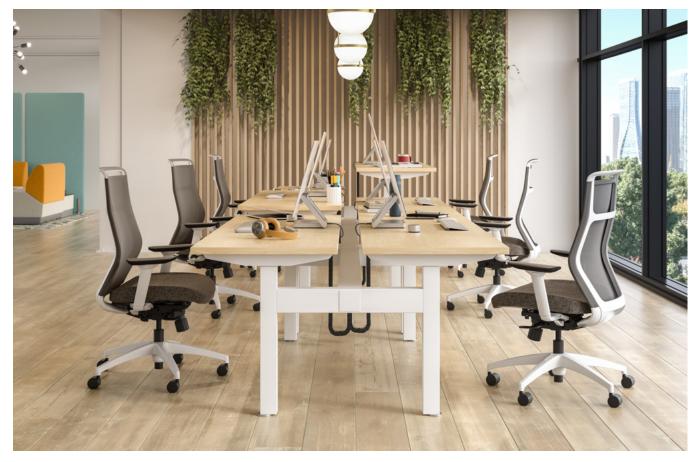

## Elevate the everyday

From productivity hubs to collaboration hotspots, create places for "getting it done" with HiQ<sup>TM</sup>. It's a height-adjustable total benching solution that promotes healthier environments through essential ergonomics, connectivity and workspace division.

### A foundation of functionality

With a vast lineup of options and add-ons, there's no limit to how you can make HiQ<sup>™</sup> fit any space. There are enhancements that clear the clutter by managing cables, accessories that create centers of productivity, and panels that provide essential privacy — all built on rugged steel construction that exceeds BIFMA standards for safety and reliability.