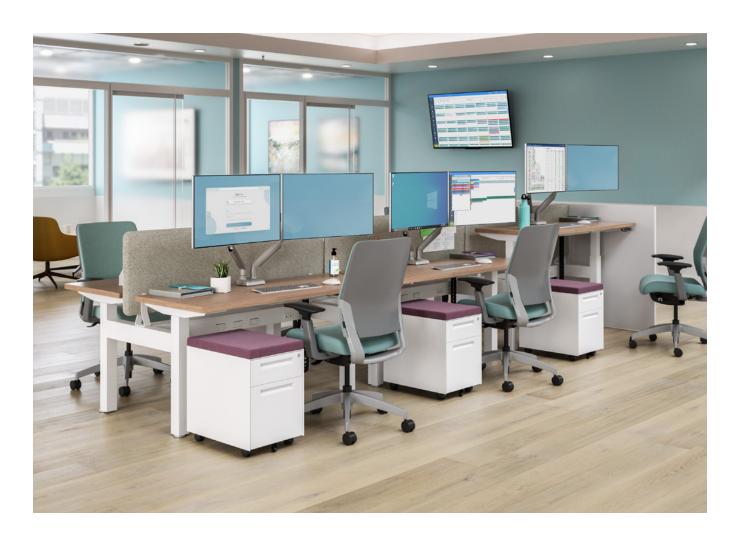

## Elevate the everyday

From productivity hubs to collaboration hotspots, create places for "getting it done" with HiQ<sup>TM</sup>. It's a height-adjustable total benching solution that promotes healthier environments through essential ergonomics, connectivity and workspace division.

### A foundation of functionality

With a vast lineup of options and add-ons, there's no limit to how you can make HiQ<sup>™</sup> fit any space. There are enhancements that clear the clutter by managing cables, accessories that create centers of productivity, and panels that provide essential privacy — all built on rugged steel construction that exceeds BIFMA standards for safety and reliability.

Take ergonomics and safety to a new level with push-button height adjustability, four programmable positions and an integrated gyroscopic anti-collision sensor.