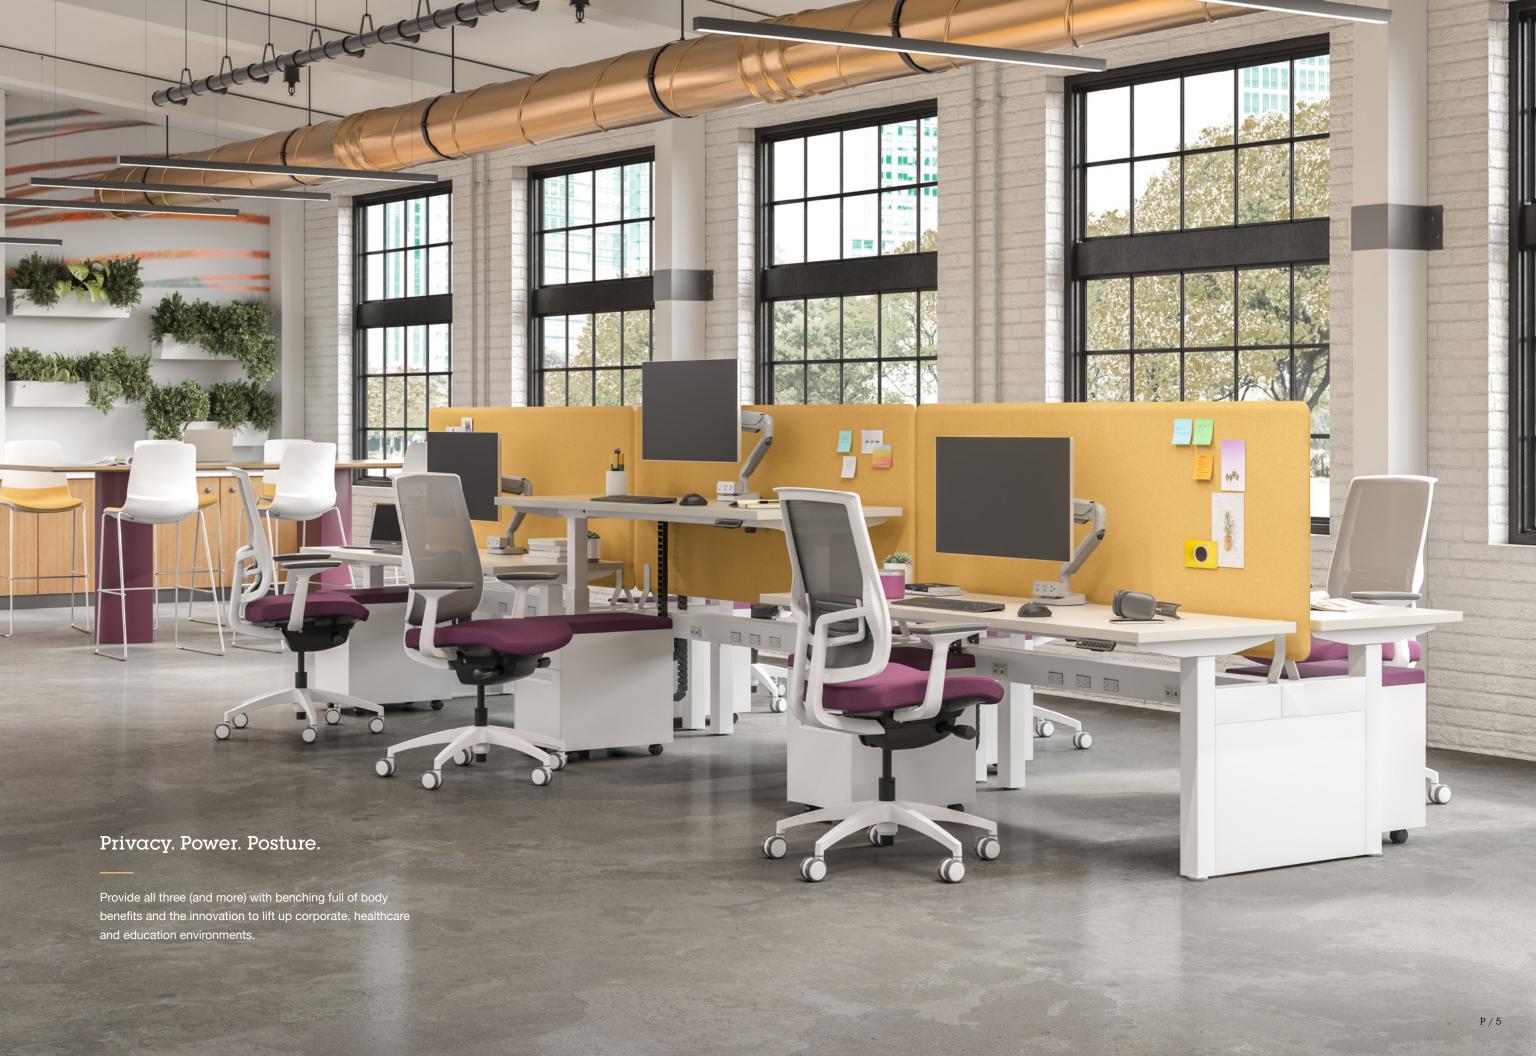

## Elevate the everyday

From productivity hubs to collaboration hotspots, create places for "getting it done" with HiQ<sup>TM</sup>. It's a height-adjustable total benching solution that promotes healthier environments through essential ergonomics, connectivity and workspace division.

### A foundation of functionality

With a vast lineup of options and add-ons, there's no limit to how you can make HiQ<sup>™</sup> fit any space. There are enhancements that clear the clutter by managing cables, accessories that create centers of productivity, and panels that provide essential privacy — all built on rugged steel construction that exceeds BIFMA standards for safety and reliability.