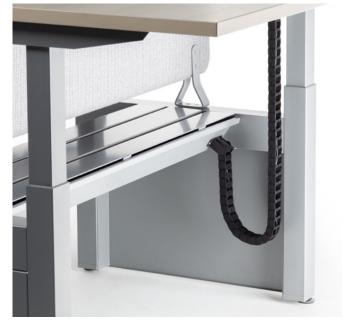

### A foundation of functionality

With a vast lineup of options and add-ons, there's no limit to how you can make HiQ<sup>™</sup> fit any space. There are enhancements that clear the clutter by managing cables, accessories that create centers of productivity, and panels that provide essential privacy — all built on rugged steel construction that exceeds BIFMA standards for safety and reliability.

Take ergonomics and safety to a new level with push-button height adjustability, four programmable positions and an integrated gyroscopic anti-collision sensor.