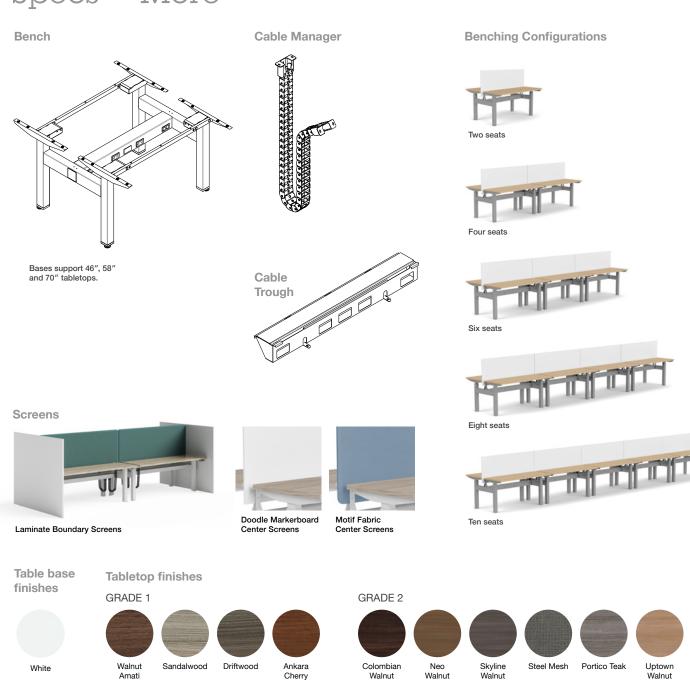

es for "getting it done" with HiQ<sup>TM</sup>. It's a height-adjustable total benching solution that promotes healthier environments through essential ergonomics, connectivity and workspace division.



### A foundation of functionality

With a vast lineup of options and add-ons, there's no limit to how you can make HiQ<sup>™</sup> fit any space. There are enhancements that clear the clutter by managing cables, accessories that create centers of productivity, and panels that provide essential privacy — all built on rugged steel construction that exceeds BIFMA standards for safety and reliability.









Take ergonomics and safety to a new level with push-button height adjustability, four programmable positions and an integrated gyroscopic anti-collision sensor.







### Specs + More



### SitOnIt • Seating®

Cabinet

Maple

Folkstone

Queenston

Oak

Black

Brazilian

Walnut

White

Silver

Black

Libretti

Manitoba

Maple

Platinum

Tuscan

Walnut

Crisp Linen

Field Elm

Grey

Grey Elm

Frosty

White

Kingswood

Walnut

Designer White Classic

Linen