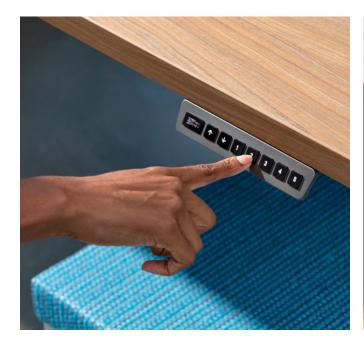

Take ergonomics and safety to a new level with push-button height adjustability, four programmable positions and an integrated gyroscopic anti-collision sensor.