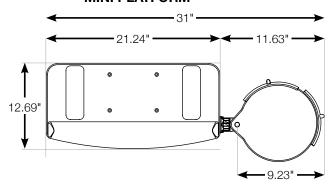

el Board | KBP05 | + \$304 |  |

#### 3. Mechanism

| Mechanism Style       | Code  | Price |  |
|-----------------------|-------|-------|--|
| None                  | KBM00 | \$0   |  |
| HAT                   | KBM01 | \$154 |  |
| Lift and Lock         | KBM02 | \$256 |  |
| Mini Trackless        | KBM04 | \$330 |  |
| Premium Lift and Lock | KBM05 | \$349 |  |
| Sit-to-Stand          | KBM06 | \$449 |  |

#### 4. Miscellaneous

| Options                   | Code  | Price   |  |
|---------------------------|-------|---------|--|
| None                      | KBO00 | + \$0   |  |
| U-Brackets for Crossrails | KBTA  | + \$114 |  |
| Corner Sleeve             | KBCS  | + \$202 |  |

# KEYBOARD TRAY

# Specifications

#### **CRESCENT BOARD**



#### **LONGBOARD**



#### **MINI PLATFORM**



#### **LAPTOP TRAY**



#### **SWIVEL TILT**