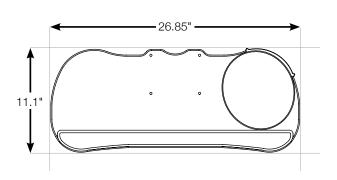

+ \$317 |  |
| Tilt, Swivel Board | KBP05 | + \$304 |  |

#### 3. Mechanism

| Mechanism Style       | Code  | Price |  |
|-----------------------|-------|-------|--|
| None                  | KBM00 | \$0   |  |
| HAT                   | KBM01 | \$154 |  |
| Lift and Lock         | KBM02 | \$256 |  |
| Mini Trackless        | KBM04 | \$330 |  |
| Premium Lift and Lock | KBM05 | \$349 |  |
| Sit-to-Stand          | KBM06 | \$449 |  |

#### 4. Miscellaneous

| Options                   | Code  | Price   |  |
|---------------------------|-------|---------|--|
| None                      | KBO00 | + \$0   |  |
| U-Brackets for Crossrails | KBTA  | + \$114 |  |
| Corner Sleeve             | KBCS  | + \$202 |  |

# KEYBOARD TRAY

# Specifications

#### **CRESCENT BOARD**



#### **LONGBOARD**



#### **MINI PLATFORM**



#### **LAPTOP TRAY**



#### **SWIVEL TILT**