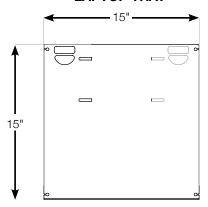

04 |  |

#### 3. Mechanism

| Mechanism Style       | Code  | Price |  |
|-----------------------|-------|-------|--|
| None                  | KBM00 | \$0   |  |
| HAT                   | KBM01 | \$154 |  |
| Lift and Lock         | KBM02 | \$256 |  |
| Mini Trackless        | KBM04 | \$330 |  |
| Premium Lift and Lock | KBM05 | \$349 |  |
| Sit-to-Stand          | KBM06 | \$449 |  |

#### 4. Miscellaneous

| Options                   | Code  | Price   |  |
|---------------------------|-------|---------|--|
| None                      | KBO00 | + \$0   |  |
| U-Brackets for Crossrails | KBTA  | + \$114 |  |
| Corner Sleeve             | KBCS  | + \$202 |  |

# KEYBOARD TRAY

# Specifications

#### **CRESCENT BOARD**



#### **LONGBOARD**



#### **MINI PLATFORM**



#### **LAPTOP TRAY**



#### **SWIVEL TILT**