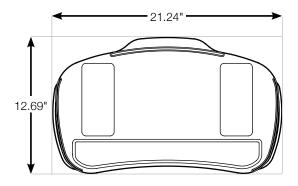

nt Board     | KBP04 | + \$317 |  |
| Tilt, Swivel Board | KBP05 | + \$304 |  |

#### 3. Mechanism

| Mechanism Style       | Code  | Price |  |
|-----------------------|-------|-------|--|
| None                  | KBM00 | \$0   |  |
| HAT                   | KBM01 | \$154 |  |
| Lift and Lock         | KBM02 | \$256 |  |
| Mini Trackless        | KBM04 | \$330 |  |
| Premium Lift and Lock | KBM05 | \$349 |  |
| Sit-to-Stand          | KBM06 | \$449 |  |

#### 4. Miscellaneous

| Options                   | Code  | Price   |  |
|---------------------------|-------|---------|--|
| None                      | KBO00 | + \$0   |  |
| U-Brackets for Crossrails | KBTA  | + \$114 |  |
| Corner Sleeve             | KBCS  | + \$202 |  |

# KEYBOARD TRAY

# Specifications

#### **CRESCENT BOARD**



#### **LONGBOARD**



#### **MINI PLATFORM**



#### **LAPTOP TRAY**



#### **SWIVEL TILT**