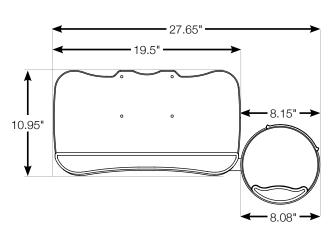

sm

| Mechanism Style       | Code  | Price |  |
|-----------------------|-------|-------|--|
| None                  | KBM00 | \$0   |  |
| HAT                   | KBM01 | \$154 |  |
| Lift and Lock         | KBM02 | \$256 |  |
| Mini Trackless        | KBM04 | \$330 |  |
| Premium Lift and Lock | KBM05 | \$349 |  |
| Sit-to-Stand          | KBM06 | \$449 |  |

#### 4. Miscellaneous

| Options                   | Code  | Price   |  |
|---------------------------|-------|---------|--|
| None                      | KBO00 | + \$0   |  |
| U-Brackets for Crossrails | KBTA  | + \$114 |  |
| Corner Sleeve             | KBCS  | + \$202 |  |

# KEYBOARD TRAY

# Specifications

#### **CRESCENT BOARD**



#### **LONGBOARD**



#### **MINI PLATFORM**



#### **LAPTOP TRAY**



#### **SWIVEL TILT**