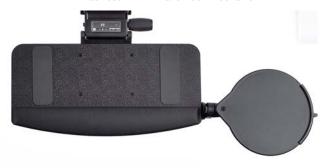

## Lift, tuck and type.

Free up your workspace with our collection of convenient keyboard platforms and platform connectors.

Mini Trackless With Lift and Lock Mechanism

#### **MINI TRACKLESS**

- Designed to attach and function without a track
- Easily attaches below top to avoid crossbar interference