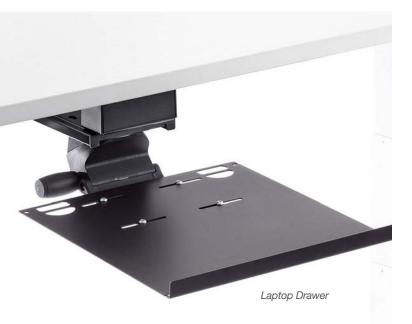

## Laptop Storage

## Support and store.

Declutter, declutter. If you're tight on space or need to shift gears, our laptop storage is your go-to solution for an extra hand. These add-ons install under your desk and adjusts left to right to fit your work needs.

## Features and Specifications

- Adjusts left to right to fit in tight places
- Includes mechanism, track and mounting hardware
- Platform: 15" (W) × 15" (L)
- Desk attachment: 5.77" (W) × 12.75" (L)
- Available in black finish only