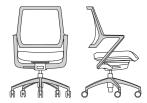

our endurance cushion, Mavic sits ready to provide a radical new way to come together.



# **MAVIC**

#### **FEATURES:**

- Swivel-tilt or weight-activated mechanism with override, tilt limiter and seat slider options
- Slim, single-piece frame design with built-in lumbar support
- 8-hour endurance cushion
- 12 accent color identifiers
- 10 bleach-cleanable standard mesh back options
- In-stock carded healthcare textile program
- Bleach-cleanable textiles available
- 3 frame and base options: Black, Fog, White
- Multiple caster and glide options available
- 300 lb weight capacity warranty
- Multiple packaging options available
- 2, 5 or 10-day shipping options available
- Lifetime warranty



Weight-activated with seat slider



8-hour cushion on streamlined mechanism

## Specifications



| MODEL:                   | 1113<br>Midback Mesh |
|--------------------------|----------------------|
| Overall Width with Arms  | 23.5                 |
| Overall Depth            | 23.5                 |
| Overall Height           | 35.4                 |
| Seat Width               | 19                   |
| Seat Depth               | 17.5                 |
| Seat Height              | 17.5 - 21.5          |
| Back Width               | 20                   |
| Back Height              | 20                   |
| Weight with Arms         | 24.5 lb              |
| COM                      | .8 yd                |
| COL                      | 14 sq ft             |
| Weight Capacity Warranty | 300 lb               |
|                          |                      |

Dimensions are in