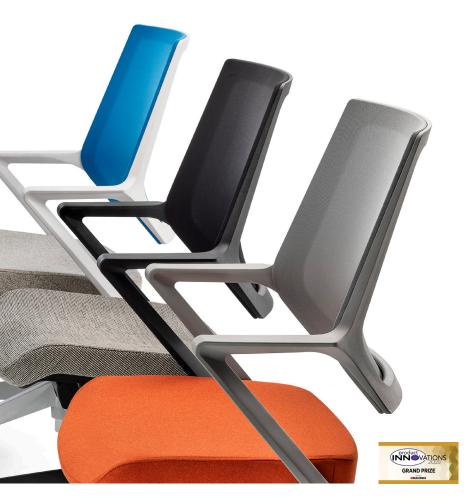

#### **FEATURES:**

- Swivel-tilt or weight-activated mechanism with override, tilt limiter and seat slider options
- Slim, single-piece frame design with built-in lumbar support
- 8-hour endurance cushion
- 12 accent color identifiers
- 10 bleach-cleanable standard mesh back options
- In-stock carded healthcare textile program
- Bleach-cleanable textiles available
- 3 frame and base options: Black, Fog, White
- Multiple caster and glide options available
- 300 lb weight capacity warranty
- Multiple packaging options available
- 2, 5 or 10-day shipping options available
- Lifetime warranty