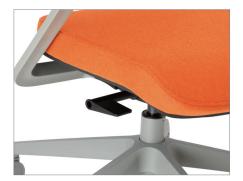

solution unlike anything else. From in-stock healthcare fabrics to bleach-cleanable mesh to an 8-hour endurance cushion, Mavic sits ready to provide a radical new way to come together.



# **MAVIC**

#### **FEATURES:**

- Swivel-tilt or weight-activated mechanism with override, tilt limiter and seat slider options
- Slim, single-piece frame design with built-in lumbar support
- 8-hour endurance cushion
- 12 accent color identifiers
- 10 bleach-cleanable standard mesh back options
- In-stock carded healthcare textile program
- Bleach-cleanable textiles available
- 3 frame and base options: Black, Fog, White
- Multiple caster and glide options available
- 300 lb weight capacity warranty
- Multiple packaging options available
- 2, 5 or 10-day shipping options available
- Lifetime warranty



Weight-activated with seat slider



8-hour cushion on streamlined mechanism

## Specifications



| MODEL:                   | 1113<br>Midback Mesh |
|--------------------------|----------------------|
| Overall Width with Arms  | 23.5                 |
| Overall Depth            | 23.5                 |
| Overall Height           | 35.4                 |
| Seat Width               | 19                   |
| Seat Depth               | 17.5                 |
| Seat Height              | 17.5 - 21.5          |
| Back Width               | 20                   |
| Back Height              | 20                   |
| Weight with Arms         | 24.5 lb              |
| COM                      | .8 yd                |
| COL                      | 14 sq ft             |
| Weight Capacity Warra