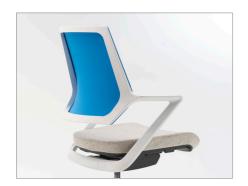

Single-piece, continuous frame

Lumbar support from airy tension mesh

8-hour cushion on streamlined mechanism