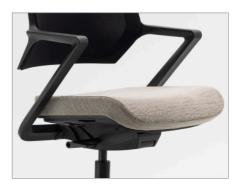

## **FEATURES:**

- Designed by Martin Ballendat
- Slim, single-piece frame design
- Swivel-tilt or weight-activated mechanism
- 8-hour endurance cushion with 15,000+ textile options
- Built-in lumbar support from tension mesh
- Tapered seat pan with almost-invisible controls
- Advanced adjustments include seat slider and tilt limiter/override
- Performance casters color coordinate with the frame and base
- Three frame and base, 10 mesh and 12 accent color options
- 300 lb weight capacity warranty
- All options and thousands of textiles ship in 2, 5 or 10 days
- Lifetime warranty

Single-piece, continuous frame

Lumbar support from airy tension mesh

8-hour cushion on streamlined mechanism