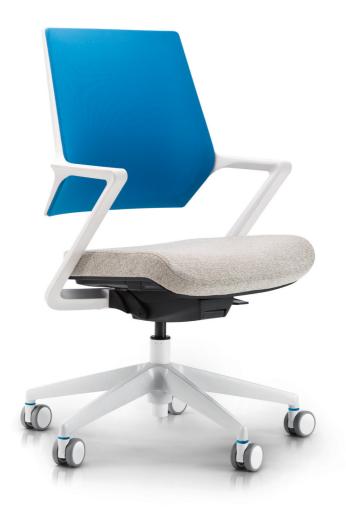

## **FEATURES:**

- Designed by Martin Ballendat
- Slim, single-piece frame design
- Swivel-tilt or weight-activated mechanism
- 8-hour endurance cushion with 15,000+ textile options
- Built-in lumbar support from tension mesh
- Tapered seat pan with almost-invisible controls
- Advanced adjustments include seat slider and tilt limiter/override
- Performance casters color coordinate with the frame and base
- Three frame and base, 10 mesh and 12 accent color options
- 300 lb weight capacity warranty
- All options and thousands of textiles ship in 2, 5 or 10 days
- Lifetime warranty

Single-piece, continuous frame

Lumbar support from airy tension mesh

8-hour cushion on streamlined mechanism