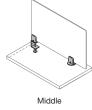

. Our family of protective, privacy and modesty screens features an array of durable tack-and-heal fabric options that are bleach-cleanable.

## Motif™



## **FEATURES**

- Get customized privacy with durable fabrics designed to heal from pins, thumbtacks and more
- Find privacy and protection with fabrics that include tackable and bleach-cleanable options
- Eco-friendly, single-piece construction features a HexaCore honeycomb center, providing rigidity with less weight
- Height options include 12, 18, and 24 inches; 30 inches available for midway and height-adjustable mounts
- Width options range from 17 to 72 inches (in six-inch increments)
- Compatible with most mounts, including edge, middle, top, midway, freestanding and height-adjustable
- 5-year warranty







## Screen mounts















Freestanding

Height-Adjustable

Panel