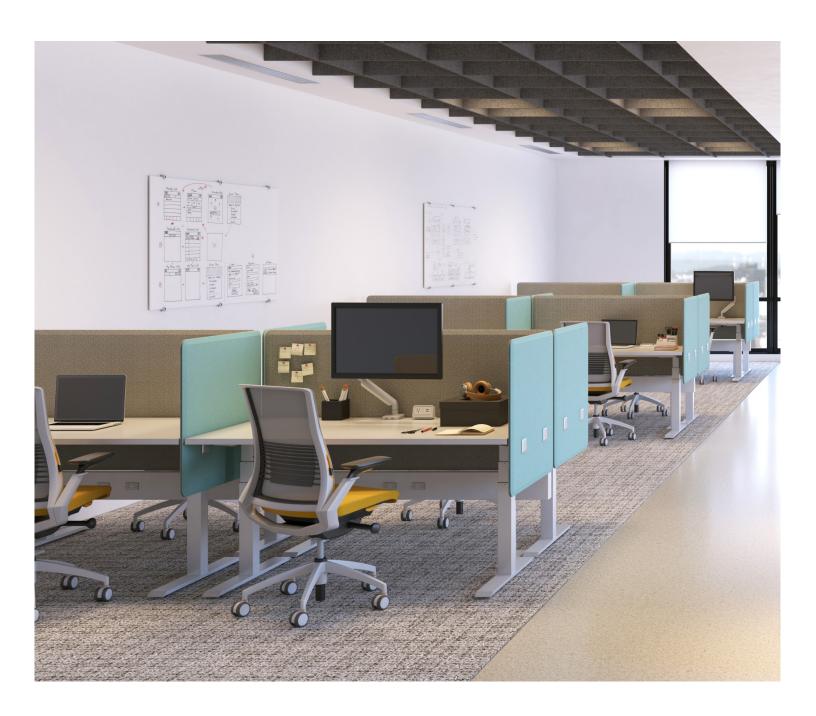

## $Motif^{TM}$

SitOnIt • Seating® sitonit.net

You can fashion spaces that are as safe as they are colorful with Motif. Our family of protective, privacy and modesty screens features an array of durable tack-and-heal fabric options that are bleach-cleanable.

## **FEATURES**

- Get customized privacy with durable fabrics designed to heal from pins, thumbtacks and more
- Find privacy and protection with fabrics that include tackable and bleach-cleanable options
- Eco-friendly, single-piece construction features a HexaCore honeycomb center, providing rigidity with less weight
- Height options include 12, 18, and 24 inches; 30 inches available for midway and height-adjustable mounts
- Width options range from 17 to 72 inches (in six-inch increments)
- Compatible with most mounts, including edge, middle, top, midway, freestanding and height-adjustable
- 5-year warranty