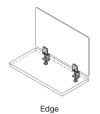

if. Our family of protective, privacy and modesty screens features an array of durable tack-and-heal fabric options that are bleach-cleanable.

## Motif™



## **FEATURES**

- Get customized privacy with durable fabrics designed to heal from pins, thumbtacks and more
- Find privacy and protection with fabrics that include tackable and bleach-cleanable options
- Eco-friendly, single-piece construction features a HexaCore honeycomb center, providing rigidity with less weight
- Height options include 12, 18, and 24 inches; 30 inches available for midway and height-adjustable mounts
- Width options range from 17 to 72 inches (in six-inch increments)
- Compatible with most mounts, including edge, middle, top, midway, freestanding and height-adjustable
- 5-year warranty







## Screen mounts















Freestanding

Height-Adjustable

Panel