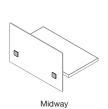

r family of protective, privacy and modesty screens features an array of durable tack-and-heal fabric options that are bleach-cleanable.

## Motif™



## **FEATURES**

- Get customized privacy with durable fabrics designed to heal from pins, thumbtacks and more
- Find privacy and protection with fabrics that include tackable and bleach-cleanable options
- Eco-friendly, single-piece construction features a HexaCore honeycomb center, providing rigidity with less weight
- Height options include 12, 18, and 24 inches; 30 inches available for midway and height-adjustable mounts
- Width options range from 17 to 72 inches (in six-inch increments)
- Compatible with most mounts, including edge, middle, top, midway, freestanding and height-adjustable
- 5-year warranty







## Screen mounts















Freestanding

Height-Adjustable

Panel