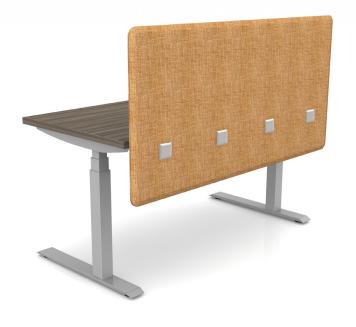

## **FEATURES**

- Get customized privacy with durable fabrics designed to heal from pins, thumbtacks and more
- Find privacy and protection with fabrics that include tackable and bleach-cleanable options
- Eco-friendly, single-piece construction features a HexaCore honeycomb center, providing rigidity with less weight
- Height options include 12, 18, and 24 inches; 30 inches available for midway and height-adjustable mounts
- Width options range from 17 to 72 inches (in six-inch increments)
- Compatible with most mounts, including edge, middle, top, midway, freestanding and height-adjustable
- 5-year warranty

## Screen mounts

Freestanding

Height-Adjustable

Panel