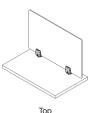

Our family of protective, privacy and modesty screens features an array of durable tack-and-heal fabric options that are bleach-cleanable.

## Motif™



## **FEATURES**

- Get customized privacy with durable fabrics designed to heal from pins, thumbtacks and more
- Find privacy and protection with fabrics that include tackable and bleach-cleanable options
- Eco-friendly, single-piece construction features a HexaCore honeycomb center, providing rigidity with less weight
- Height options include 12, 18, and 24 inches; 30 inches available for midway and height-adjustable mounts
- Width options range from 17 to 72 inches (in six-inch increments)
- Compatible with most mounts, including edge, middle, top, midway, freestanding and height-adjustable
- 5-year warranty







## Screen mounts















Freestanding

Height-Adjustable

Panel