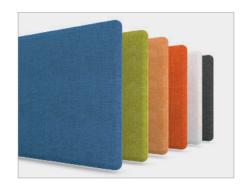

## $Motif^{TM}$

SitOnIt • Seating® sitonit.net

You can fashion spaces that are as safe as they are colorful with Motif. Our family of protective, privacy and modesty screens features an array of durable tack-and-heal fabric options that are bleach-cleanable.

## **FEATURES**

- Get customized privacy with durable fabrics designed to heal from pins, thumbtacks and more
- Find privacy and protection with fabrics that include tackable and bleach-cleanable options
- Eco-friendly, single-piece construction features a HexaCore honeycomb center, providing rigidity with less weight
- Height options include 12, 18, and 24 inches; 30 inches available for midway and height-adjustable mounts
- Width options range from 17 to 72 inches (in six-inch increments)
- Compatible with most mounts, including edge, middle, top, midway, freestanding and height-adjustable
- 5-year warranty