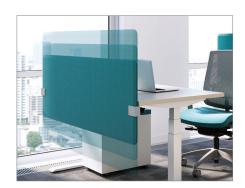

## **FEATURES**

- Get customized privacy with durable fabrics designed to heal from pins, thumbtacks and more
- Find privacy and protection with fabrics that include tackable and bleach-cleanable options
- Eco-friendly, single-piece construction features a HexaCore honeycomb center, providing rigidity with less weight
- Height options include 12, 18, and 24 inches; 30 inches available for midway and height-adjustable mounts
- Width options range from 17 to 72 inches (in six-inch increments)
- Compatible with most mounts, including edge, middle, top, midway, freestanding and height-adjustable
- 5-year warranty

## Screen mounts

Freestanding

Height-Adjustable

Panel