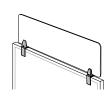

ly of protective, privacy and modesty screens features an array of durable tack-and-heal fabric options that are bleach-cleanable.

## Motif™



## **FEATURES**

- Get customized privacy with durable fabrics designed to heal from pins, thumbtacks and more
- Find privacy and protection with fabrics that include tackable and bleach-cleanable options
- Eco-friendly, single-piece construction features a HexaCore honeycomb center, providing rigidity with less weight
- Height options include 12, 18, and 24 inches; 30 inches available for midway and height-adjustable mounts
- Width options range from 17 to 72 inches (in six-inch increments)
- Compatible with most mounts, including edge, middle, top, midway, freestanding and height-adjustable
- 5-year warranty







## Screen mounts















Freestanding

Height-Adjustable

Panel