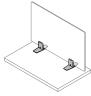

family of protective, privacy and modesty screens features an array of durable tack-and-heal fabric options that are bleach-cleanable.

## Motif™



## **FEATURES**

- Get customized privacy with durable fabrics designed to heal from pins, thumbtacks and more
- Find privacy and protection with fabrics that include tackable and bleach-cleanable options
- Eco-friendly, single-piece construction features a HexaCore honeycomb center, providing rigidity with less weight
- Height options include 12, 18, and 24 inches; 30 inches available for midway and height-adjustable mounts
- Width options range from 17 to 72 inches (in six-inch increments)
- Compatible with most mounts, including edge, middle, top, midway, freestanding and height-adjustable
- 5-year warranty







## Screen mounts















Freestanding

Height-Adjustable

Panel