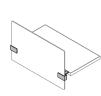

mily of protective, privacy and modesty screens features an array of durable tack-and-heal fabric options that are bleach-cleanable.

## Motif™



## **FEATURES**

- Get customized privacy with durable fabrics designed to heal from pins, thumbtacks and more
- Find privacy and protection with fabrics that include tackable and bleach-cleanable options
- Eco-friendly, single-piece construction features a HexaCore honeycomb center, providing rigidity with less weight
- Height options include 12, 18, and 24 inches; 30 inches available for midway and height-adjustable mounts
- Width options range from 17 to 72 inches (in six-inch increments)
- Compatible with most mounts, including edge, middle, top, midway, freestanding and height-adjustable
- 5-year warranty







## Screen mounts















Freestanding

Height-Adjustable

Panel