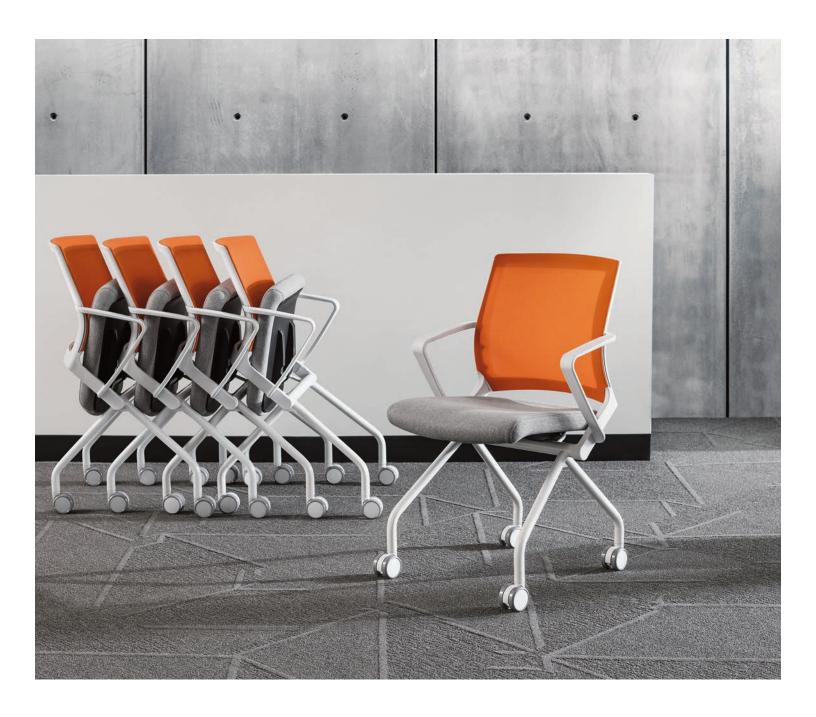

# $Movi^{\mathbb{R}}$

SitOnIt • Seating® sitonit.net/movi

For all those quick touch bases that end up being anything but, there's the Movi® light task chair — an agile task chair that can adapt quickly to a constantly changing environment. Whether you need to quickly set up (or clean up), we've got a chair with nesting abilities that can keep up.

Flip-up seat provide easy nesting

Durable outer plastic shell

Available as an armless option