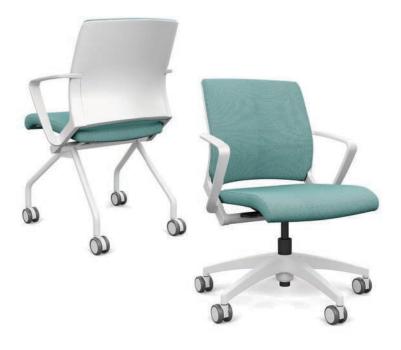

### **FEATURES**

- · Available in nester, light task, and task stool configurations
- · Flexes at the hip 14 degrees for enhanced comfort
- · Clean-out space for easy maintenance
- Bleach-cleanable mesh back (10:1)
- · Upholstered back with outer plastic shell offers essential durability + cleanability
- Multi-upholstery option available
- 15,000+ textiles including bleach cleanable, multi-upholstery and more
- · 12 breathable mesh options offer cool comfort
- 3 base frame & caster colors
- 3 back frame & arm colors
- Carpet, hard floor and carpet casters available
- · 300 lb weight capacity
- · Lifetime warranty
- All options and 1,000s of textiles ship in 2, 5 or 10 days

Flip-up seat provide easy nesting

Durable outer plastic shell

Available as an armless option