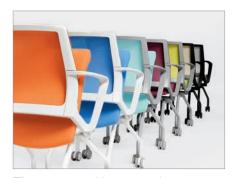

ed to quickly set up (or clean up), we've got a chair with nesting abilities that can keep up.

## Movi®



### **FEATURES**

- · Available in nester, light task, and task stool configurations
- · Flexes at the hip 14 degrees for enhanced comfort
- · Clean-out space for easy maintenance
- Bleach-cleanable mesh back (10:1)
- · Upholstered back with outer plastic shell offers essential durability + cleanability
- Multi-upholstery option available
- 15,000+ textiles including bleach cleanable, multi-upholstery and more
- · 12 breathable mesh options offer cool comfort
- 3 base frame & caster colors
- 3 back frame & arm colors
- Carpet, hard floor and carpet casters available
- · 300 lb weight capacity
- · Lifetime warranty
- All options and 1,000s of textiles ship in 2, 5 or 10 days











Flip-up seat provide easy nesting



Durable outer plastic shell



Available as an armless option

#### Mesh colors



Apple







Ocean











### Base & frame colors