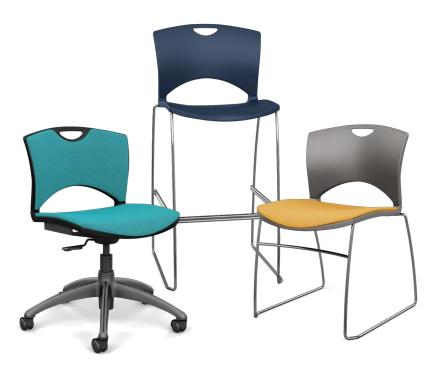

## On Call®

SitOnIt • Seating® sitonit.net

OnCall® is a lightweight multipurpose side chair, task chair and stool collection with multi-ways to mix and match. Begin with all plastic, upholstered seat, or upholstered seat and back. Define a style with black or chrome frame. Finally, pick from 3 plastic colors or thousands of textiles. A half-circle back cutout serves as a handle to move the chair anywhere.

## **FEATURES**

- · Task chair, side chair and bar stool
- · Fully upholstered, upholstered seat or plastic
- · 3 plastic shell colors
- · Black or chrome frame
- · Stacks 8 on the floor, 20-25 on the optional cart
- · Built-in pull handle
- · Wall-saver frame design
- · 250 lb. weight capacity
- · Lifetime Warranty
- All options and 1000s of textiles ship in 2, 5 or 10 days