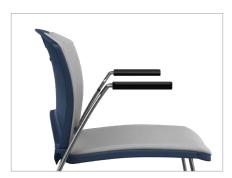

## **FEATURES**

- · Task chair, side chair and bar stool
- · Fully upholstered, upholstered seat or plastic
- · 3 plastic shell colors
- · Black or chrome frame
- · Stacks 8 on the floor, 20-25 on the optional cart
- · Built-in pull handle
- · Wall-saver frame design
- · 250 lb. weight capacity
- · Lifetime Warranty
- All options and 1000s of textiles ship in 2, 5 or 10 days

Wall-saver

Built-in pull handle

Frame colors

Fixed arms