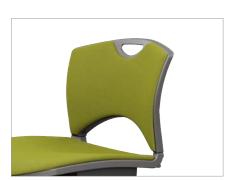

all plastic, upholstered seat, or upholstered seat and back. Define a style with black or chrome frame. Finally, pick from 3 plastic colors or thousands of textiles. A half-circle back cutout serves as a handle to move the chair anywhere.

The contoured OnCall collection offers a value-priced solution for meeting rooms and break areas as well as healthcare and educational environments.

## On Call®



## **FEATURES**

- · Task chair, side chair and bar stool
- · Fully upholstered, upholstered seat or plastic
- · 3 plastic shell colors
- · Black or chrome frame
- · Stacks 8 on the floor, 20-25 on the optional cart
- · Built-in pull handle
- · Wall-saver frame design
- · 250 lb. weight capacity
- · Lifetime Warranty
- All options and 1000s of textiles ship in 2, 5 or 10 days



Wall-saver



Built-in pull handle

Frame colors



Fixed arms

## Shell colors







Black



level