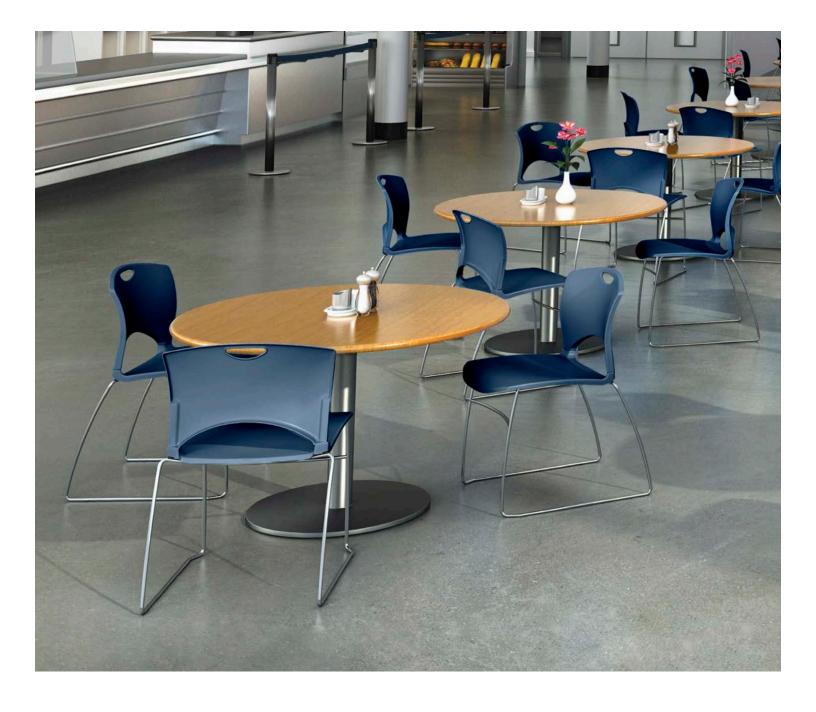

## On Call®

SitOnIt • Seating® sitonit.net

OnCall® is a lightweight multipurpose side chair, task chair and stool collection with multi-ways to mix and match. Begin with all plastic, upholstered seat, or upholstered seat and back. Define a style with black or chrome frame. Finally, pick from 3 plastic colors or thousands of textiles. A half-circle back cutout serves as a handle to move the chair anywhere.

The contoured OnCall collection offers a value-priced solution for meeting rooms and break areas as well as healthcare and educational environments.