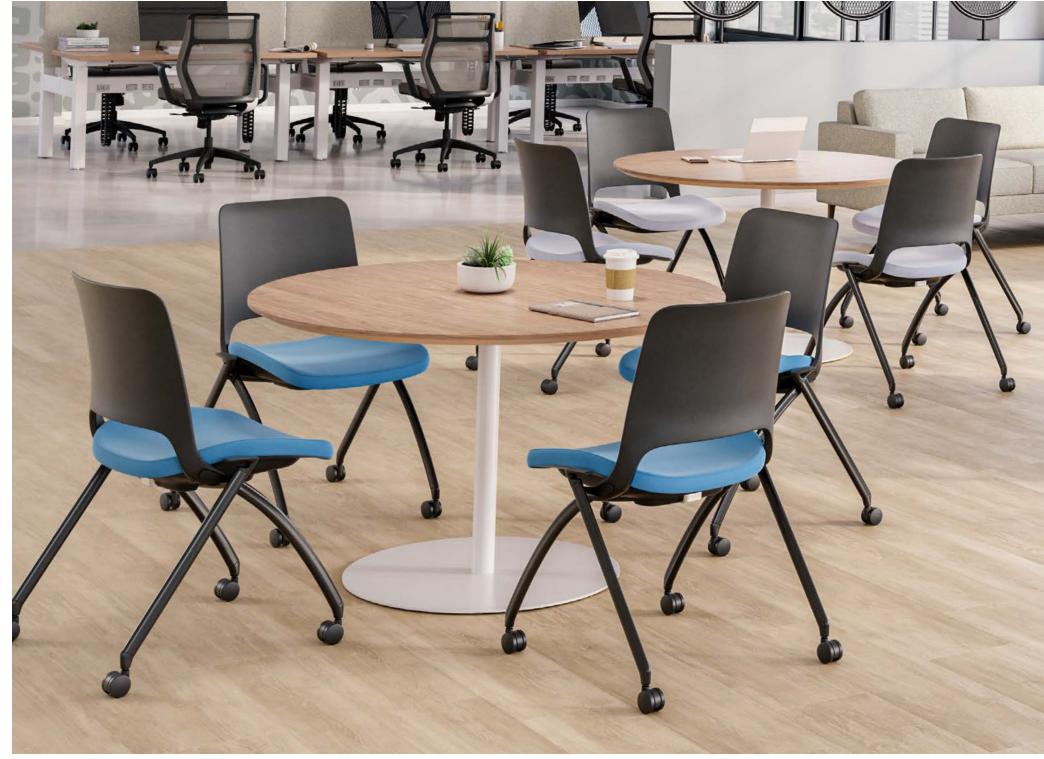

# Café + Occasional

Continue the cohesion even when it's time to "take five" from meeting or training. Our café + occasional tables help carry the design into your casual and touch-down spaces.

### MEETING + CAFÉ + OCCASIONAL

Round | Square Top 24", 30", 36", 42", 48", 54", 60" (54" and 60" only available with X-base and 29" and 36" base height)

**Power Option:** Standalone