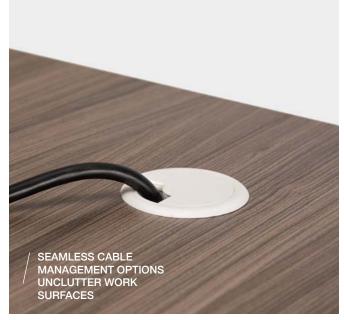

**Modesty Screen Options:** Compatible with Sector frosted acrylic, Motif fabric and laminate modesty screens

**Power Options:** Standalone Daisy chain multi-user 4-circuit hardwire

### MEETING + CAFÉ + OCCASIONAL

Round | Square Top 24", 30", 36", 42", 48", 54", 60" (54" and 60" only available with X-base and 29" and 36" base height)

**Power Option:** Standalone