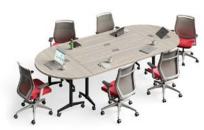

# Meeting

When you work together, good things happen. Our Parallon meeting + conference tables help connect your space-to-space design story.

### MEETING + CAFÉ + OCCASIONAL

Round | Square Top 24", 30", 36", 42", 48", 54", 60" (54" and 60" only available with X-base and 29" and 36" base height)

**Power Option:** Standalone