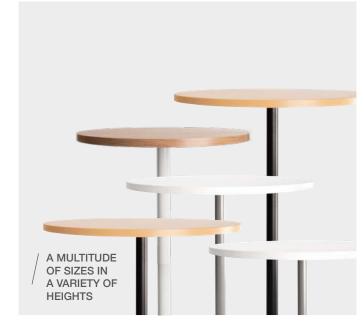

### MEETING + CAFÉ + OCCASIONAL

Round | Square Top 24", 30", 36", 42", 48", 54", 60" (54" and 60" only available with X-base and 29" and 36" base height)

**Power Option:** Standalone

### CAFE & OCCASIONAL

**TRAINING** 

T-Leg (Fix-Top, Flip-Top)

Options: Glide or Casters