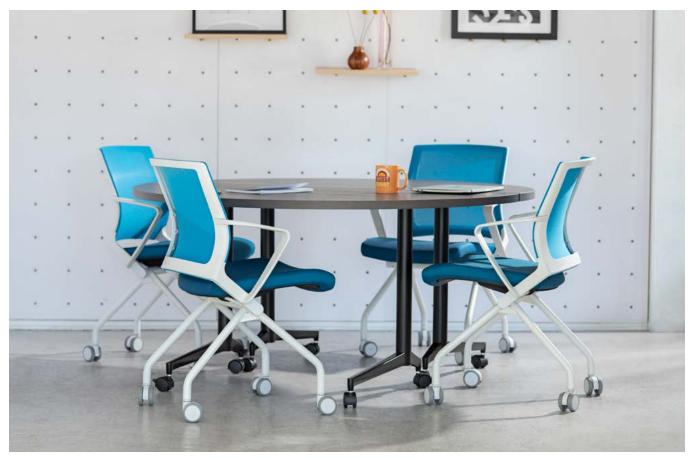

# Meeting

When you work together, good things happen. Our Parallon meeting + conference tables help connect your space-to-space design story.

### MEETING + CAFÉ + OCCASIONAL

Round | Square Top 24", 30", 36", 42", 48", 54", 60" (54" and 60" only available with X-base and 29" and 36" base height)

**Power Option:** Standalone