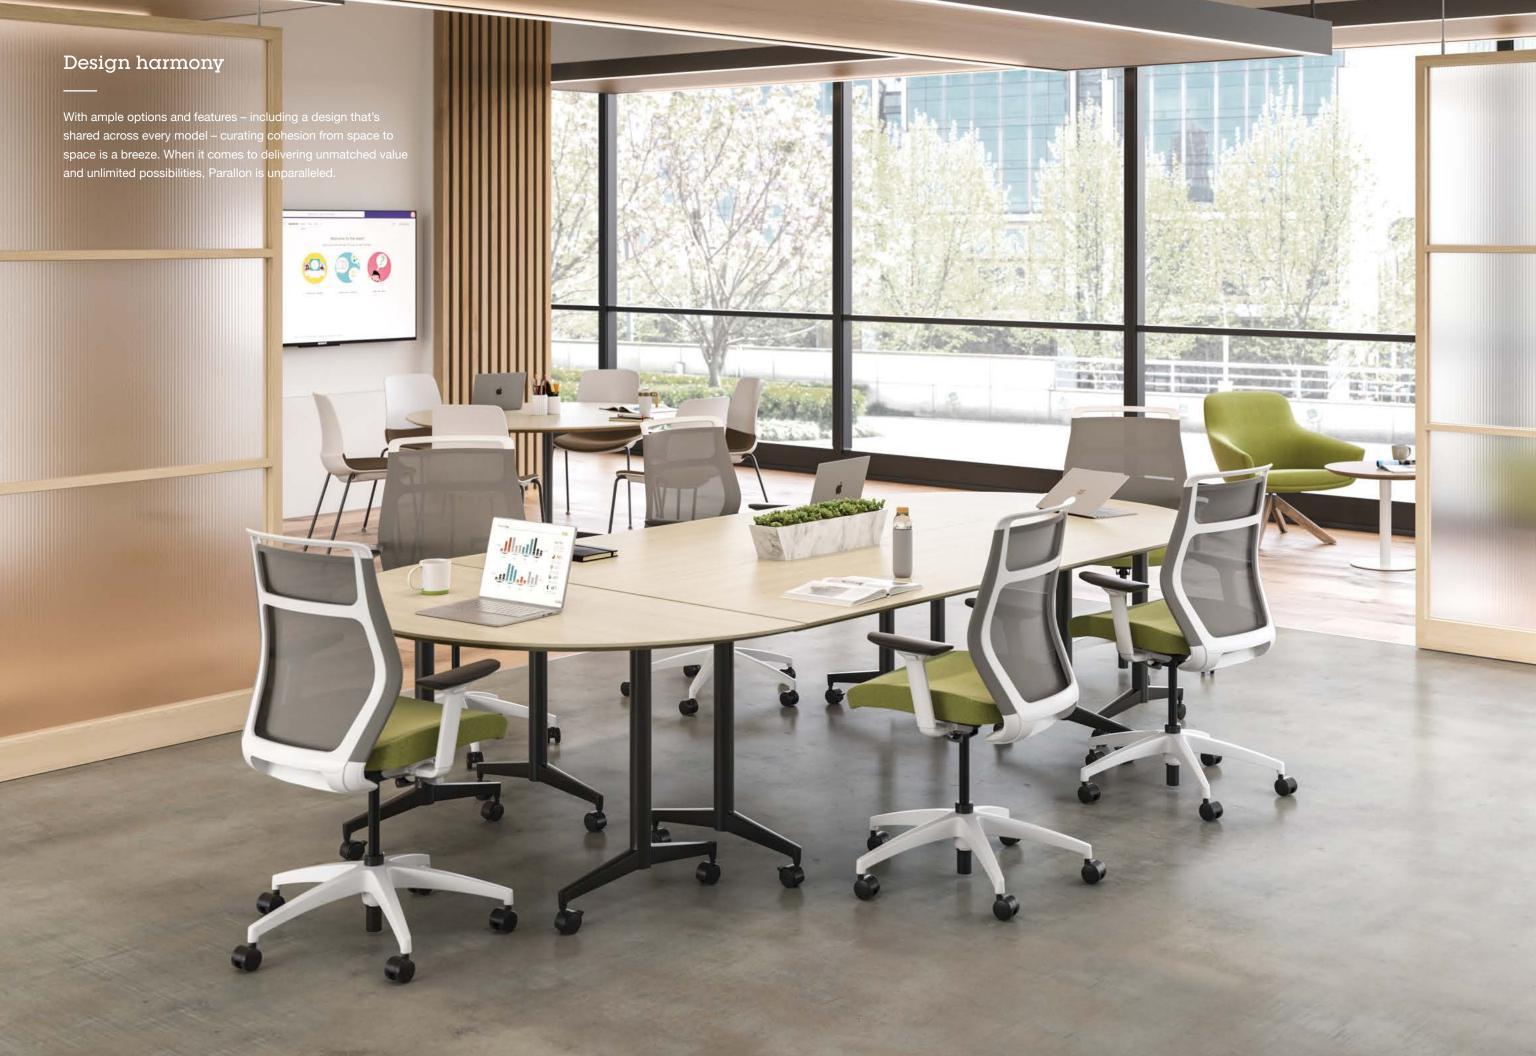

# Everything to the table When you want cohesion in spaces large, small, shared or separate, there's Parallon. It's a single collection with a singular look, offering an array of choices for a variety of environments - and all the features to fit. 1 \_\_\_ 1

# Meeting

When you work together, good things happen. Our Parallon meeting + conference tables help connect your space-to-space design story.

# Features + Options

We developed Parallon entirely in-house (from the ground up) to provide a broad yet curated collection that's super easy to specify. Training, café or occasional – you choose from an array of table types, tops, bases and more.