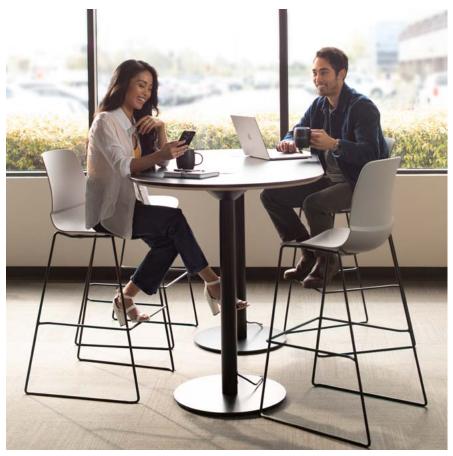

# Café + Occasional

Continue the cohesion even when it's time to "take five" from meeting or training. Our café + occasional tables help carry the design into your casual and touch-down spaces.

### MEETING + CAFÉ + OCCASIONAL

Round | Square Top 24", 30", 36", 42", 48", 54", 60" (54" and 60" only available with X-base and 29" and 36" base height)

**Power Option:** Standalone