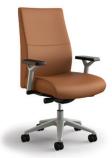

c accents.

Prava reflects contemporary European rectilinear styling with a crisp, tailored profile so fitting and desirable in a conference or executive chair. Silver metallic accents for the base and arms increase the appeal.

Six arm styles include fully adjustable, fully multi-adjustable and loop in silver metallic finish. A matching silver metallic base completes the look.

Soft, plush foam in the center of the back provides ultimate comfort while dense, high-quality foam around the perimeter creates a crisp, tailored profile. Prava is distinctive for its double-stitched detailing.

The midback model is ideal for conference room use while the highback is well suited for any executive. For either model silver metallic accents are a stylish option.

Prava Silver Metallic Arms and Base







### SitOnIt • Seating

# Command Performance





#### PRAVA MODELS