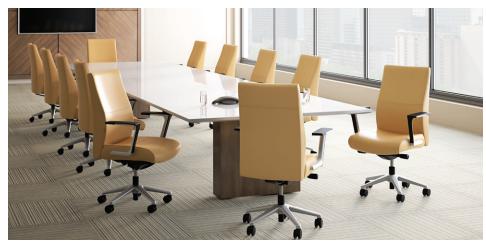

#### Feature Spotlight

PRAVA MIDBACK AND HIGHBACK CHAIR: Create a unique look with silver metallic accents.

Prava reflects contemporary European rectilinear styling with a crisp, tailored profile so fitting and desirable in a conference or executive chair. Silver metallic accents for the base and arms increase the appeal.

Six arm styles include fully adjustable, fully multi-adjustable and loop in silver metallic finish. A matching silver metallic base completes the look.

Soft, plush foam in the center of the back provides ultimate comfort while dense, high-quality foam around the perimeter creates a crisp, tailored profile. Prava is distinctive for its double-stitched detailing.

The midback model is ideal for conference room use while the highback is well suited for any executive. For either model silver metallic accents are a stylish option.

Prava Silver Metallic Arms and Base