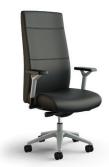

cents.

Prava reflects contemporary European rectilinear styling with a crisp, tailored profile so fitting and desirable in a conference or executive chair. Silver metallic accents for the base and arms increase the appeal.

Six arm styles include fully adjustable, fully multi-adjustable and loop in silver metallic finish. A matching silver metallic base completes the look.

Soft, plush foam in the center of the back provides ultimate comfort while dense, high-quality foam around the perimeter creates a crisp, tailored profile. Prava is distinctive for its double-stitched detailing.

The midback model is ideal for conference room use while the highback is well suited for any executive. For either model silver metallic accents are a stylish option.

Prava Silver Metallic Arms and Base







### SitOnIt • Seating

# Command Performance





#### PRAVA MODELS