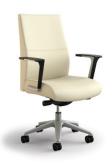

accents.

Prava reflects contemporary European rectilinear styling with a crisp, tailored profile so fitting and desirable in a conference or executive chair. Silver metallic accents for the base and arms increase the appeal.

Six arm styles include fully adjustable, fully multi-adjustable and loop in silver metallic finish. A matching silver metallic base completes the look.

Soft, plush foam in the center of the back provides ultimate comfort while dense, high-quality foam around the perimeter creates a crisp, tailored profile. Prava is distinctive for its double-stitched detailing.

The midback model is ideal for conference room use while the highback is well suited for any executive. For either model silver metallic accents are a stylish option.

Prava Silver Metallic Arms and Base







### SitOnIt • Seating

# Command Performance





#### PRAVA MODELS