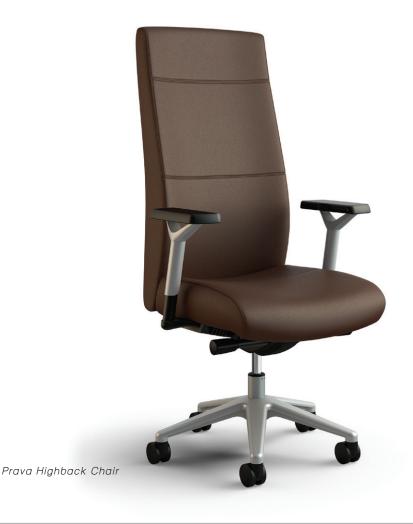

## **PRAVA**

#### Feature Spotlight

PRAVA MIDBACK AND HIGHBACK CHAIR: Create a unique look with silver metallic accents.

Prava reflects contemporary European rectilinear styling with a crisp, tailored profile so fitting and desirable in a conference or executive chair. Silver metallic accents for the base and arms increase the appeal.

Six arm styles include fully adjustable, fully multi-adjustable and loop in silver metallic finish. A matching silver metallic base completes the look.

Soft, plush foam in the center of the back provides ultimate comfort while dense, high-quality foam around the perimeter creates a crisp, tailored profile. Prava is distinctive for its double-stitched detailing.

The midback model is ideal for conference room use while the highback is well suited for any executive. For either model silver metallic accents are a stylish option.

Prava Silver Metallic Arms and Base