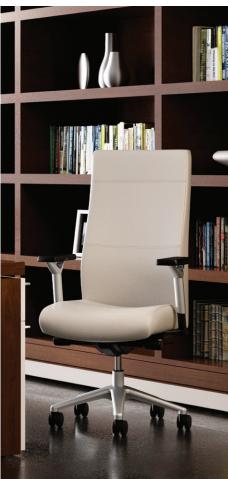

#### Feature Spotlight

PRAVA MIDBACK AND HIGHBACK CHAIR: Create a unique look with silver metallic accents.

Prava reflects contemporary European rectilinear styling with a crisp, tailored profile so fitting and desirable in a conference or executive chair. Silver metallic accents for the base and arms increase the appeal.

Six arm styles include fully adjustable, fully multi-adjustable and loop in silver metallic finish. A matching silver metallic base completes the look.

Soft, plush foam in the center of the back provides ultimate comfort while dense, high-quality foam around the perimeter creates a crisp, tailored profile. Prava is distinctive for its double-stitched detailing.

The midback model is ideal for conference room use while the highback is well suited for any executive. For either model silver metallic accents are a stylish option.

Prava Silver Metallic Arms and Base