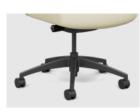

## Specifications

Dimensions are in inches. • Swivel-tilt mechanism (T). Knee-tilt mechanism (K). Enhanced synchro mechanism (Y). **Base finishes** 

Polished Aluminum

Brushed Aluminum

Silver Metallic

Black Nylon