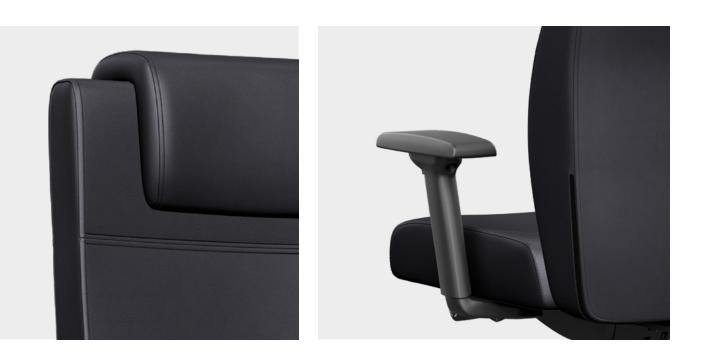

The distinction is in the details — with double-stitched lines, revolutionary molded-foam padding and an array of arm styles.