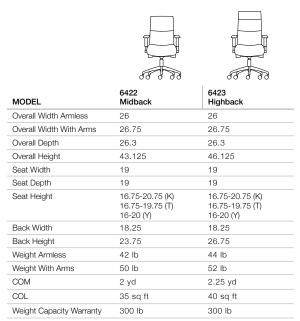

## Specifications

Dimensions are in inches. • Swivel-tilt mechanism (T). Knee-tilt mechanism (K). Enhanced synchro mechanism (Y). **Base finishes** 

Polished Aluminum

Brushed Aluminum

Silver Metallic

Black Nylon