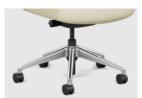

## Specifications

Dimensions are in inches. • Swivel-tilt mechanism (T). Knee-tilt mechanism (K). Enhanced synchro mechanism (Y). **Base finishes** 

Polished Aluminum

Brushed Aluminum

Silver Metallic

Black Nylon