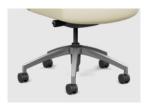

## Specifications

Dimensions are in inches. • Swivel-tilt mechanism (T). Knee-tilt mechanism (K). Enhanced synchro mechanism (Y). **Base finishes** 

Polished Aluminum

Brushed Aluminum

Silver Metallic

Black Nylon