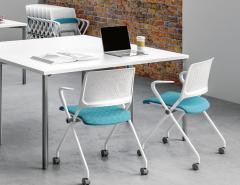

#### **FEATURES:**

- Ultra-compact design means storing more seats for students in a smaller space
- Durability to withstand the high use of higher education
- Easy maintenance with clean-out space and bleach-cleanable mesh
- Caster design and flip-up seat provide high-density nesting
- Integrated interlocking system makes it easy to gang for larger groups
- Plastic, mesh back, fully upholstered, upholstered seat or back options provide endless opportunities to customize
- Perforated seat and back maximize breathability
- 300 lb weight capacity warranty
- Caster and glide options available
- All options and thousands of fabrics ship in 2, 5 or 10 days
- Lifetime warranty

### Back styles

Open perforation

Mesh

Upholstered