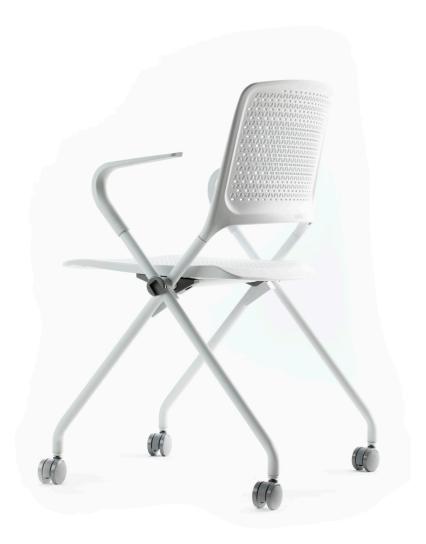

## Meet the perfect study buddy

From classrooms to training rooms, the need to get in groups can pop up without warning. Qwiz is a smart, fun and versatile nester that makes coming together for collaboration quick, easy and comfortable.

#### **FEATURES:**

- Ultra-compact design means storing more seats for students in a smaller space
- Durability to withstand the high use of higher education
- Easy maintenance with clean-out space and bleach-cleanable mesh
- Caster design and flip-up seat provide high-density nesting
- Integrated interlocking system makes it easy to gang for larger groups
- Plastic, mesh back, fully upholstered, upholstered seat or back options provide endless opportunities to customize
- Perforated seat and back maximize breathability
- 300 lb weight capacity warranty
- Caster and glide options available
- All options and thousands of fabrics ship in 2, 5 or 10 days
- Lifetime warranty

High-density nesting

Intuitive interlocking system

Maximum breathability + comfort