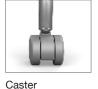

#### **FEATURES:**

- Ultra-compact design means storing more seats for students in a smaller space
- Durability to withstand the high use of higher education
- Easy maintenance with clean-out space and bleach-cleanable mesh
- Caster design and flip-up seat provide high-density nesting
- Integrated interlocking system makes it easy to gang for larger groups
- Plastic, mesh back, fully upholstered, upholstered seat or back options provide endless opportunities to customize
- Perforated seat and back maximize breathability
- 300 lb weight capacity warranty
- Caster and glide options available
- All options and thousands of fabrics ship in 2, 5 or 10 days
- Lifetime warranty

#### Casters and glides

Glide

Shell and frame colors

White

Fog

Black