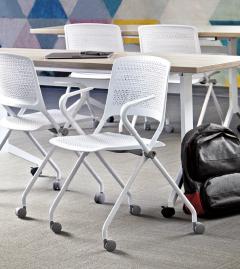

#### **FEATURES:**

- Ultra-compact design means storing more seats for students in a smaller space
- Durability to withstand the high use of higher education
- Easy maintenance with clean-out space and bleach-cleanable mesh
- Caster design and flip-up seat provide high-density nesting
- Integrated interlocking system makes it easy to gang for larger groups
- Plastic, mesh back, fully upholstered, upholstered seat or back options provide endless opportunities to customize
- Perforated seat and back maximize breathability
- 300 lb weight capacity warranty
- Caster and glide options available
- All options and thousands of fabrics ship in 2, 5 or 10 days
- Lifetime warranty

High-density nesting

Intuitive interlocking system

Maximum breathability + comfort