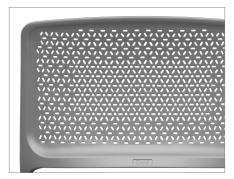

#### **FEATURES:**

- Ultra-compact design means storing more seats for students in a smaller space
- Durability to withstand the high use of higher education
- Easy maintenance with clean-out space and bleach-cleanable mesh
- Caster design and flip-up seat provide high-density nesting
- Integrated interlocking system makes it easy to gang for larger groups
- Plastic, mesh back, fully upholstered, upholstered seat or back options provide endless opportunities to customize
- Perforated seat and back maximize breathability
- 300 lb weight capacity warranty
- Caster and glide options available
- All options and thousands of fabrics ship in 2, 5 or 10 days
- Lifetime warranty

### Back styles

Open perforation

Mesh

Upholstered