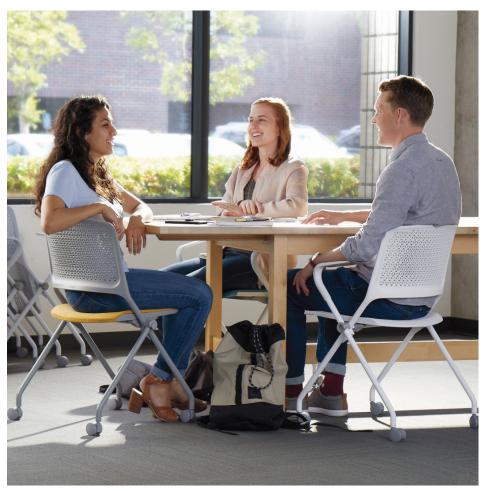

## Meet the perfect study buddy

From classrooms to training rooms, the need to get in groups can pop up without warning. Qwiz is a smart, fun and versatile nester that makes coming together for collaboration quick, easy and comfortable.

#### **FEATURES:**

- Ultra-compact design means storing more seats for students in a smaller space
- Durability to withstand the high use of higher education
- Easy maintenance with clean-out space and bleach-cleanable mesh
- Caster design and flip-up seat provide high-density nesting
- Integrated interlocking system makes it easy to gang for larger groups
- Plastic, mesh back, fully upholstered, upholstered seat or back options provide endless opportunities to customize
- Perforated seat and back maximize breathability
- 300 lb weight capacity warranty
- Caster and glide options available
- All options and thousands of fabrics ship in 2, 5 or 10 days
- Lifetime warranty