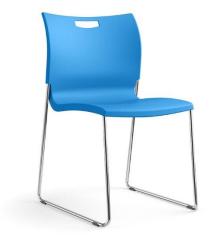

#### A stackable chair with a wild side.

Rowdy<sup>TM</sup> is a one-piece multipurpose chair that will fit any space and any budget. Put Rowdy anywhere from meeting, training and conference rooms to auditorium and theater settings. The built-in hand-hold in the back allows easy repositioning. Stack Rowdy up to 40 high on its optional stacking cart and whisk them away for easy storage when space is at a premium.