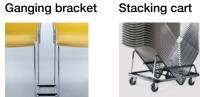

## A stackable chair with a wild side

Rowdy is a one-piece multipurpose chair that will fit any space and any budget. Put Rowdy anywhere from meeting, training and conference rooms to auditorium and theater settings. The built-in hand-hold in the back allows easy repositioning. Stack Rowdy up to 40 high on its optional stacking cart and whisk them away for easy storage when space is at a premium.