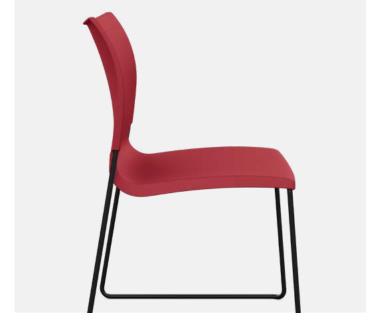

# Closer look

#### Shell colors

#### Frame finishes

#### Seat styles

Black

seat only