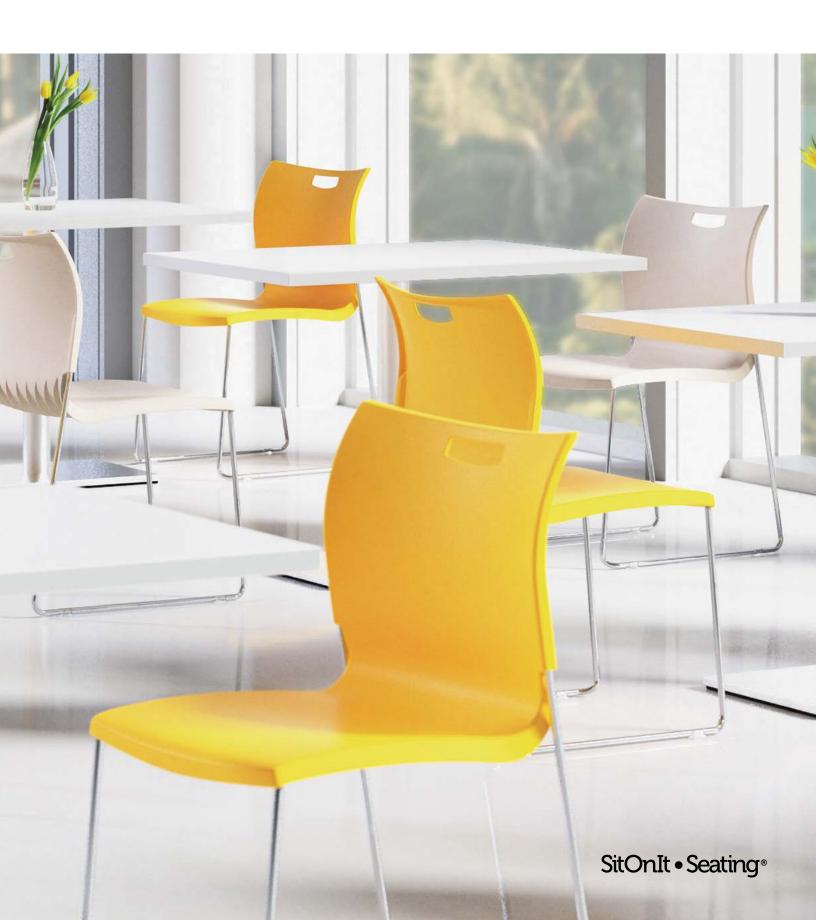

# Rowdy®

## A stackable chair with a wild side

Rowdy is a one-piece multipurpose chair that will fit any space and any budget. Put Rowdy anywhere from meeting, training and conference rooms to auditorium and theater settings. The built-in hand-hold in the back allows easy repositioning. Stack Rowdy up to 40 high on its optional stacking cart and whisk them away for easy storage when space is at a premium.