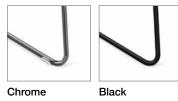

# Rowdy®



## A stackable chair with a wild side

Rowdy is a one-piece multipurpose chair that will fit any space and any budget. Put Rowdy anywhere from meeting, training and conference rooms to auditorium and theater settings. The built-in hand-hold in the back allows easy repositioning. Stack Rowdy up to 40 high on its optional stacking cart and whisk them away for easy storage when space is at a premium.







# Closer look



#### Shell colors



#### Frame finishes



#### Seat styles





Black

seat only

# Specifications



| MODEL                                         | 92 Wire Rod<br>Multipurpose Chair |
|-----------------------------------------------|-----------------------------------|
| Overall Width Armless                         | 19.5                              |
| Overall Depth                                 | 22                                |
| Overall Height                                | 33                                |
| Seat Width                                    | 17                                |
| Seat Depth                                    | 17                                |
| Seat Height                                   | 17.5                              |
| Back Width                                    |