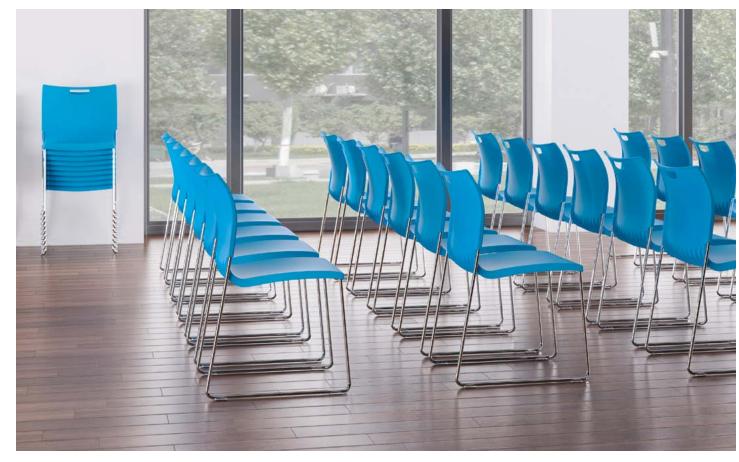

# Rowdy®

## A stackable chair with a wild side

Rowdy is a one-piece multipurpose chair that will fit any space and any budget. Put Rowdy anywhere from meeting, training and conference rooms to auditorium and theater settings. The built-in hand-hold in the back allows easy repositioning. Stack Rowdy up to 40 high on its optional stacking cart and whisk them away for easy storage when space is at a premium.