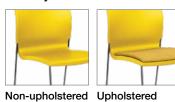

#### Seat styles

Black

seat only

Dimensions are in inches. \*Upholstered models do not stack.