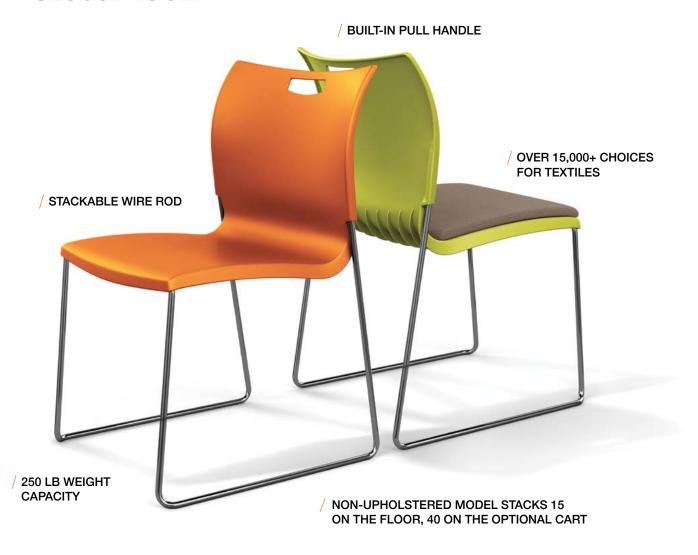

## A stackable chair with a wild side

Rowdy is a one-piece multipurpose chair that will fit any space and any budget. Put Rowdy anywhere from meeting, training and conference rooms to auditorium and theater settings. The built-in hand-hold in the back allows easy repositioning. Stack Rowdy up to 40 high on its optional stacking cart and whisk them away for easy storage when space is at a premium.

# Specifications

| MODEL                                         | 92 Wire Rod<br>Multipurpose Chair |
|-----------------------------------------------|-----------------------------------|
| Overall Width Armless                         | 19.5                              |
| Overall Depth                                 | 22                                |
| Overall Height                                | 33                                |
| Seat Width                                    | 17                                |
| Seat Depth                                    | 17                                |
| Seat Height                                   | 17.5                              |
| Back Width                                    | 19                                |
| Back Height                                   | 16                                |
| Weight Armless                                | 13 lb                             |
| Maximum On Cart Stacking<br>Non-Upholstered*  | 40                                |
| Maximum On Floor Stacking<br>Non-Upholstered* | 15                                |
| COM                                           | 0.75 yd (us)                      |
| Weight Capacity Warranty                      | 250 lb                            |
|                                               |                                   |

Dimensions are in inches. \*Upholstered models do not stack.