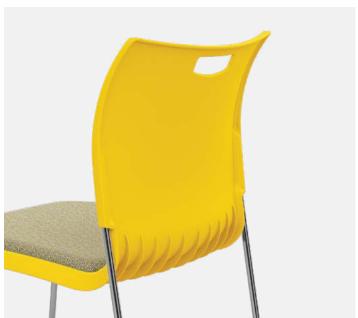

# Closer look

#### Shell colors

#### Frame finishes

#### Seat styles

Black

seat only