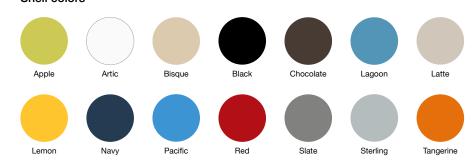

# Rowdy®



## A stackable chair with a wild side

Rowdy is a one-piece multipurpose chair that will fit any space and any budget. Put Rowdy anywhere from meeting, training and conference rooms to auditorium and theater settings. The built-in hand-hold in the back allows easy repositioning. Stack Rowdy up to 40 high on its optional stacking cart and whisk them away for easy storage when space is at a premium.







# Closer look



#### Shell colors



#### Frame finishes



#### Seat styles





Black

seat only

# Specifications



| MODEL                                         | 92 Wire Rod<br>Multipurpose Chair |
|-----------------------------------------------|-----------------------------------|
| Overall Width Armless                         | 19.5                              |
| Overall Depth                                 | 22                                |
| Overall Height                                | 33                                |
| Seat Width                                    | 17                                |
| Seat Depth                                    | 17                                |
| Seat Height                                   | 17.5                              |
| Back Width