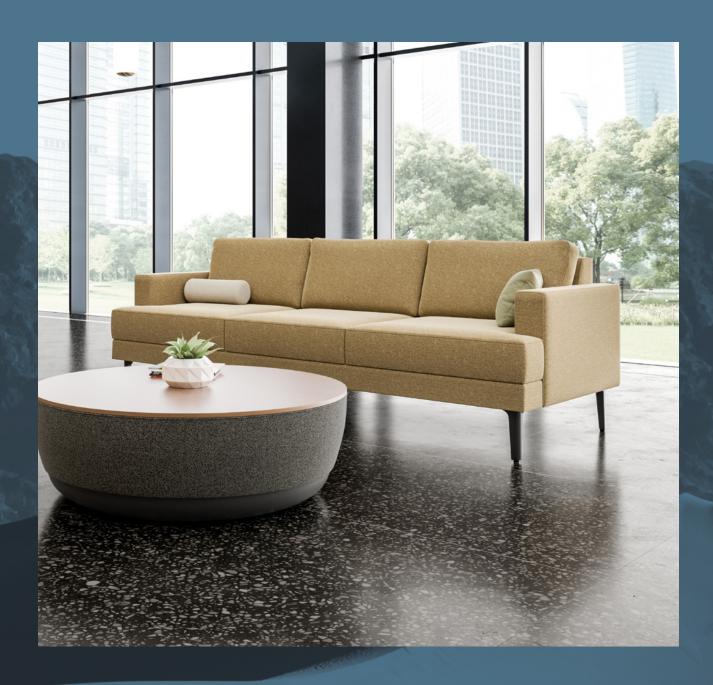

### Modern lines. Classic comfort.

Lift up any space with our elegantly elevated, subtly sophisticated Sable. With impeccable tailoring and refined styling, this residential-inspired collection gives any environment the perfect place to relax reliably (and comfortably).

#### A collection of perfection

Club chair, settee, sofa and bench — Sable gives you an array of ways to deliver heightened design. Plus, extra touches like wraparound cushions, hidden clean-outs, and customizable steel legs with powder-coated or wood grain finishes take this lounge collection to the next level.