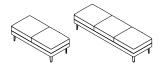

#### A collection of perfection

Club chair, settee, sofa and bench — Sable gives you an array of ways to deliver heightened design. Plus, extra touches like wraparound cushions, hidden clean-outs, and customizable steel legs with powder-coated or wood grain finishes take this lounge collection to the next level.

| MODEL                     | FS59 CN2<br>2-Seat Bench | FS60 CN3<br>3-Seat Bench |
|---------------------------|--------------------------|--------------------------|
| Width                     | 52                       | 78                       |
| Height                    | 18                       | 18                       |
| Depth                     | 24                       | 24                       |
| Seat Width                | 52                       | 78                       |
| Seat Depth                | 24                       | 24                       |
| Seat Height               | 18                       | 18                       |
| COM<br>(Fully Upholstery) | 4 yd                     | 5 yd                     |
| COL<br>(Fully Upholstery) | 70 sq ft                 | 90 sq ft                 |
| Weight                    | 65 lb                    | 85 lb                    |
| Weight Capacity Warranty  | 600 lb                   | 750 lb                   |