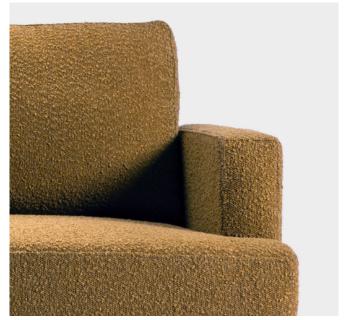

#### A collection of perfection

Club chair, settee, sofa and bench — Sable gives you an array of ways to deliver heightened design. Plus, extra touches like wraparound cushions, hidden clean-outs, and customizable steel legs with powder-coated or wood grain finishes take this lounge collection to the next level.

A hidden clean-out is perfect for high-traffic spaces. Customizable steel legs with a wood grain finish give a natural look with lasting durability.