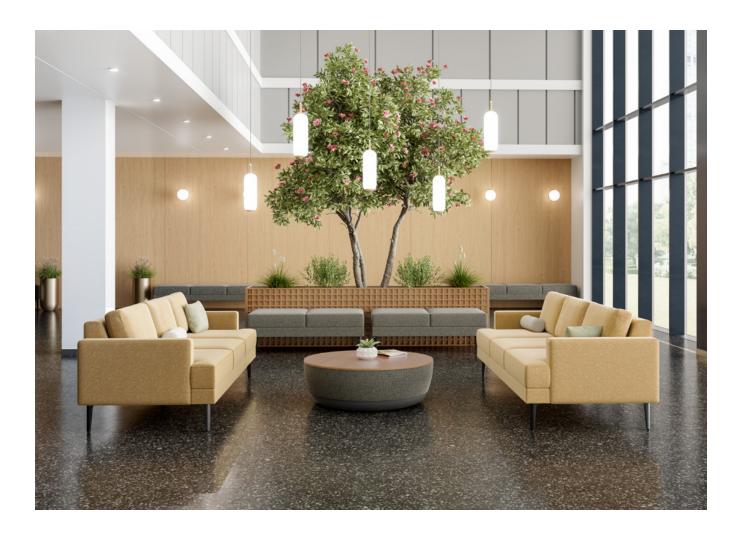

### Modern lines. Classic comfort.

Lift up any space with our elegantly elevated, subtly sophisticated Sable. With impeccable tailoring and refined styling, this residential-inspired collection gives any environment the perfect place to relax reliably (and comfortably).

#### A collection of perfection

Club chair, settee, sofa and bench — Sable gives you an array of ways to deliver heightened design. Plus, extra touches like wraparound cushions, hidden clean-outs, and customizable steel legs with powder-coated or wood grain finishes take this lounge collection to the next level.