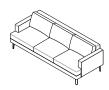

### Modern lines. Classic comfort.

Lift up any space with our elegantly elevated, subtly sophisticated Sable. With impeccable tailoring and refined styling, this residential-inspired collection gives any environment the perfect place to relax reliably (and comfortably).

#### A collection of perfection

Club chair, settee, sofa and bench — Sable gives you an array of ways to deliver heightened design. Plus, extra touches like wraparound cushions, hidden clean-outs, and customizable steel legs with powder-coated or wood grain finishes take this lounge collection to the next level.

A hidden clean-out is perfect for high-traffic spaces. Customizable steel legs with a wood grain finish give a natural look with lasting durability.