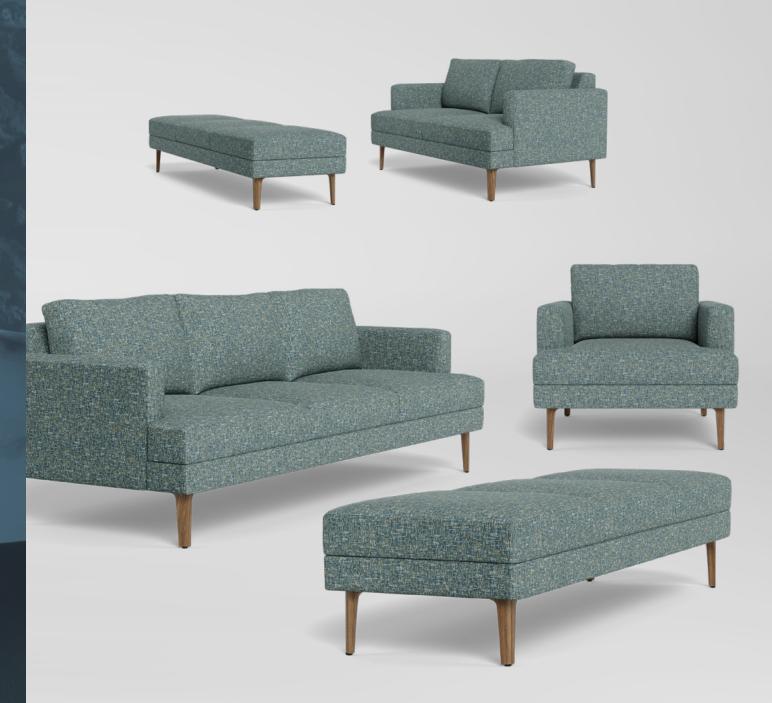

#### A collection of perfection

Club chair, settee, sofa and bench — Sable gives you an array of ways to deliver heightened design. Plus, extra touches like wraparound cushions, hidden clean-outs, and customizable steel legs with powder-coated or wood grain finishes take this lounge collection to the next level.