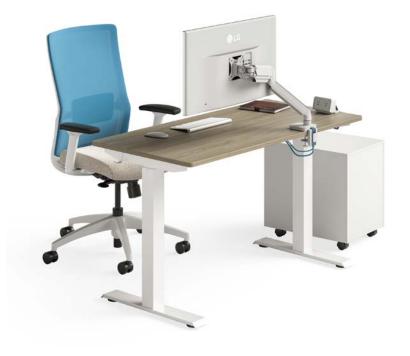

#### **FEATURES:**

- Get award-winning, contract-quality comfort and performance at highly attractive price points
- Enjoy free residential delivery and easy assembly
- Select the Switchback Home Edition height-adjustable desk or patent-pending, easy-to-assemble Reya desk
- Choose between Wit or Novo two bestsellers from the #1 manufacturer in task chairs
- Expand and enhance your desk with a variety of workstation accessories
- Customize with an array of finishes and upholstery options to match the vibe of any room

Wit - Home Edition

Novo - Home Edition

Desk finishes

Reya - Home Edition

Folkstone Sandalwood

Switchback - Home Edition (includes top + base)

Bamboo