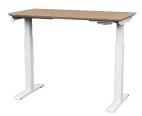

Wit - Home Edition

Novo - Home Edition

Desk finishes

Reya - Home Edition

Folkstone Sandalwood

Switchback - Home Edition (includes top + base)

Bamboo