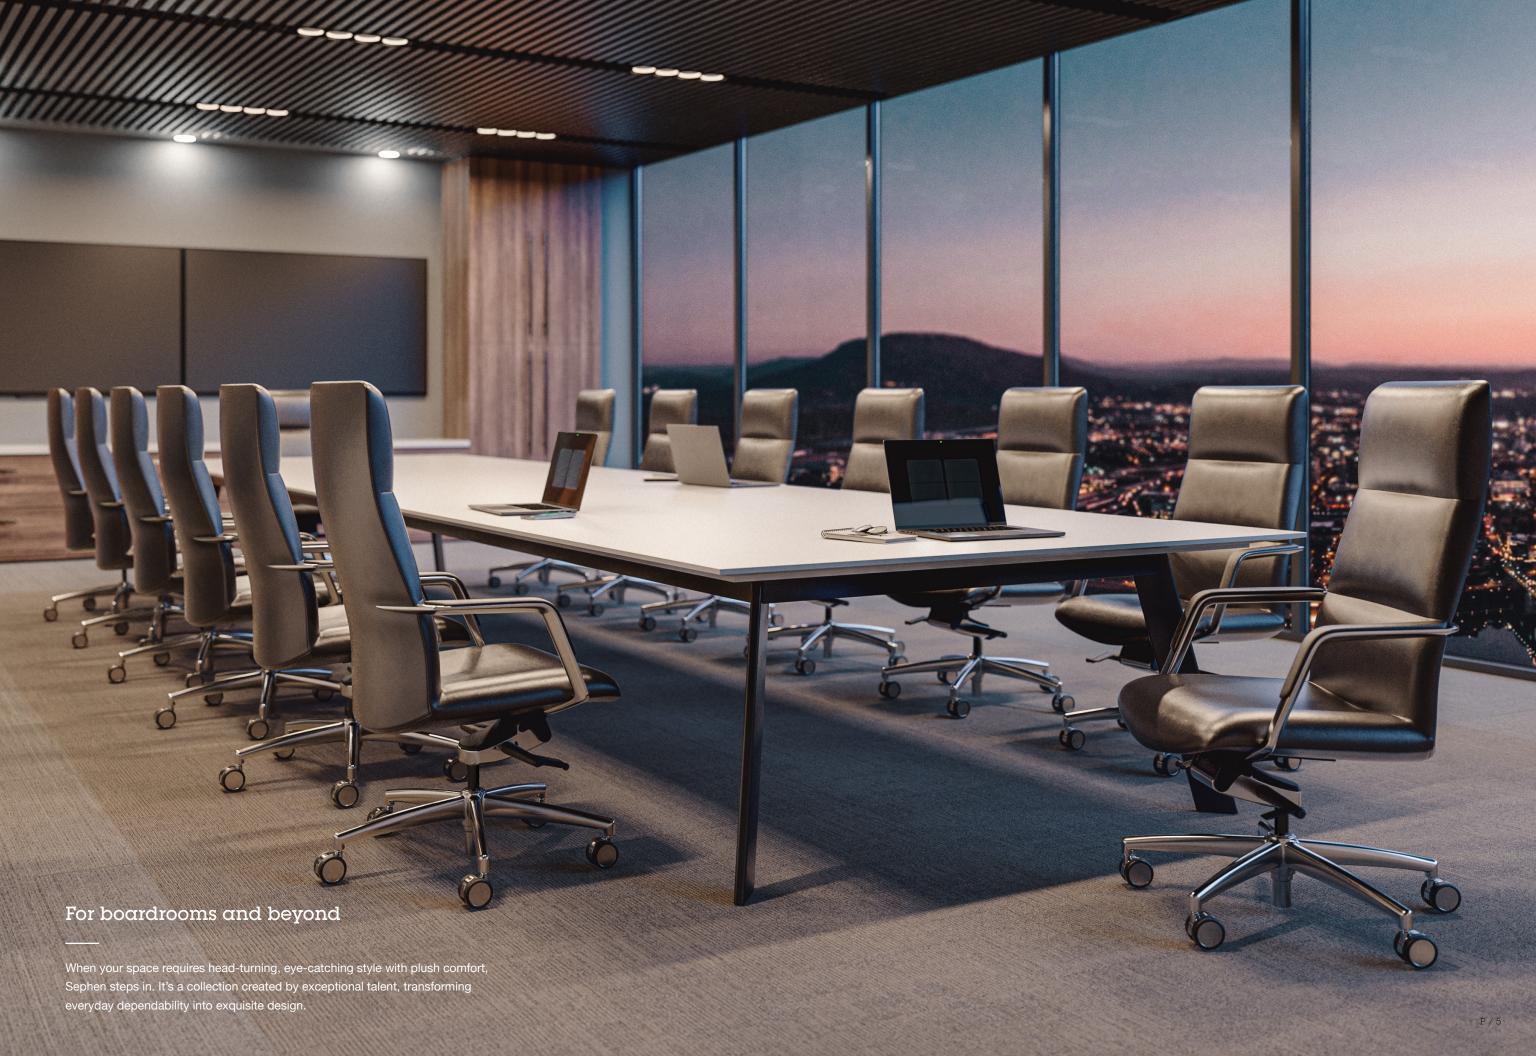

## Classic comfort. Modern design.

Discover a collection made to lift up the notion of timeless aesthetics. This award-winning design from world-renowned designer Claudio Bellini elevates your everyday conference chair with a balanced touch of plush comfort and refined style that'll always feel on-trend.

This Best of NeoCon Gold winner from world-renowned designer Claudio Bellini blends the best of classic and modern aesthetics.