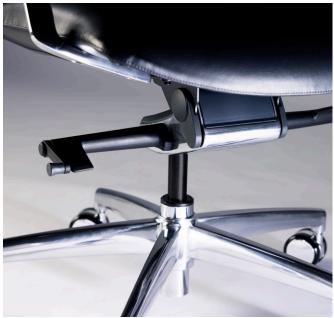

### Beauty in the details

From its distinctive arms that wraparound the back to tailored stitching that creates the perfect amount of depth and texture, Sephen exudes sophistication. Combined with polished accents and three customizable back heights, it's a collection made to be noticed.

#### **Base Finishes**

Polished Aluminum

Charcoal

Black

Glide