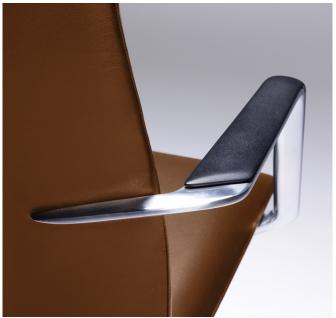

### Beauty in the details

From its distinctive arms that wraparound the back to tailored stitching that creates the perfect amount of depth and texture, Sephen exudes sophistication. Combined with polished accents and three customizable back heights, it's a collection made to be noticed.

#### Arm

Caster + Glide

Armless

Polished Aluminum