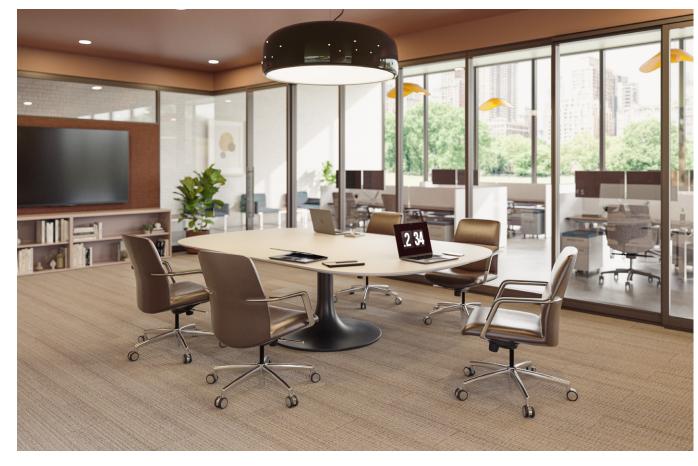

## Classic comfort. Modern design.

Discover a collection made to lift up the notion of timeless aesthetics. This award-winning design from world-renowned designer Claudio Bellini elevates your everyday conference chair with a balanced touch of plush comfort and refined style that'll always feel on-trend.

### Beauty in the details

From its distinctive arms that wraparound the back to tailored stitching that creates the perfect amount of depth and texture, Sephen exudes sophistication. Combined with polished accents and three customizable back heights, it's a collection made to be noticed.