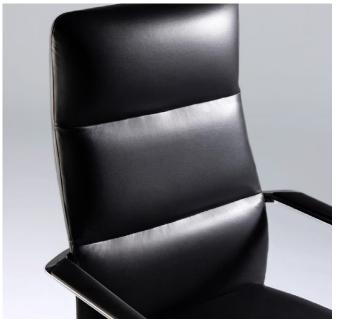

### Beauty in the details

From its distinctive arms that wraparound the back to tailored stitching that creates the perfect amount of depth and texture, Sephen exudes sophistication. Combined with polished accents and three customizable back heights, it's a collection made to be noticed.

This Best of NeoCon Gold winner from world-renowned designer Claudio Bellini blends the best of classic and modern aesthetics.