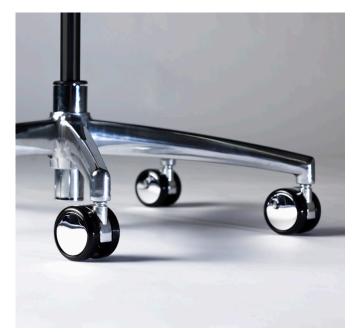

e you go for all of your spaces.

## Classic comfort. Modern design.

Discover a collection made to lift up the notion of timeless aesthetics. This award-winning design from world-renowned designer Claudio Bellini elevates your everyday conference chair with a balanced touch of plush comfort and refined style that'll always feel on-trend.

DESIGNED BY CLAUDIO BELLINI



### Beauty in the details

From its distinctive arms that wraparound the back to tailored stitching that creates the perfect amount of depth and texture, Sephen exudes sophistication. Combined with polished accents and three customizable back heights, it's a collection made to be noticed.









This Best of NeoCon Gold winner from world-renowned designer Claudio Bellini blends the best of classic and modern aesthetics.







# Specifications







| 1664 BK3<br>Lowback   | 1664 BK2<br>Highback                                                                                                                | 1664 BK5<br>Executive back                                                                                                                                                                                                                                                                                                                                                                                                                                                                                     |
|-----------------------|----------------------------------------------------------------------------------------