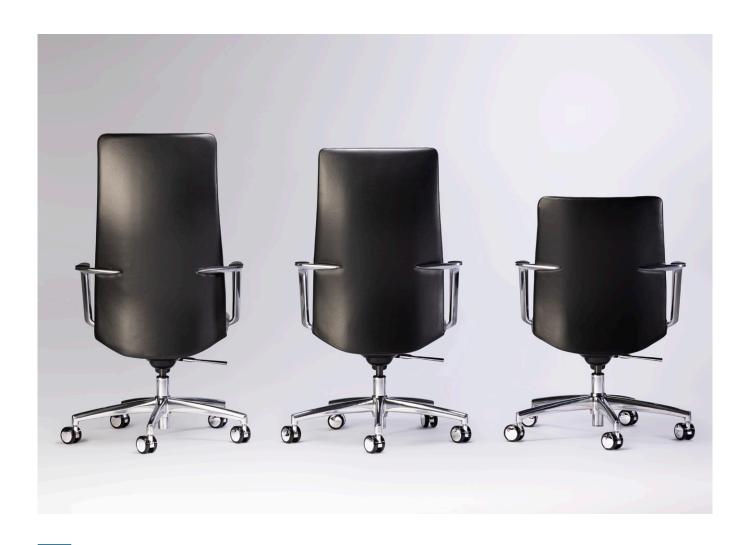

## Classic comfort. Modern design.

Discover a collection made to lift up the notion of timeless aesthetics. This award-winning design from world-renowned designer Claudio Bellini elevates your everyday conference chair with a balanced touch of plush comfort and refined style that'll always feel on-trend.

### Beauty in the details

From its distinctive arms that wraparound the back to tailored stitching that creates the perfect amount of depth and texture, Sephen exudes sophistication. Combined with polished accents and three customizable back heights, it's a collection made to be noticed.

# Specifications

| 1664 BK3<br>Lowback   | 1664 BK2<br>Highback                                                                                                                | 1664 BK5<br>Executive back                                                                                                                                                                                                                                                                                                                                                                                                                                                                                     |
|-----------------------|-------------------------------------------------------------------------------------------------------------------------------------|----------------------------------------------------------------------------------------------------------------------------------------------------------------------------------------------------------------------------------------------------------------------------------------------------------------------------------------------------------------------------------------------------------------------------------------------------------------------------------------------------------------|
| 27                    | 27                                                                                                                                  | 27                                                                                                                                                                                                                                                                                                                                                                                                                                                                                                             |
| 27                    | 27                                                                                                                                  | 27                                                                                                                                                                                                                                                                                                                                                                                                                                                                                                             |
| 39.5                  | 46.25                                                                                                                               | 49                                                                                                                                                                                                                                                                                                                                                                                                                                                                                                             |
| 20                    | 20                                                                                                                                  | 20                                                                                                                                                                                                                                                                                                                                                                                                                                                                                                             |
| 17.5                  | 17.5                                                                                                                                | 17.5                                                                                                                                                                                                                                                                                                                                                                                                                                                                                                           |
| 17.5 (T)<br>18.25 (K) | 17.5 (T)<br>18.25 (K)                                                                                                               | 17.5 (T)<br>18.25 (K)                                                                                                                                                                                                                                                                                                                                                                                                                                                                                          |
| 21 (T)<br>21.25 (K)   | 21 (T)<br>21.25 (K)                                                                                                                 | 21 (T)<br>21.25 (K)                                                                                                                                                                                                                                                                                                                                                                                                                                                                                            |
| 18.875 (K) (T)        | 18.875 (K) (T)                                                                                                                      | 18.875 (K) (T)                                                                                                                                                                                                                                                                                                                                                                                                                                                                                                 |
| 19                    | 19                                                                                                                                  | 19                                                                                                                                                                                                                                                                                                                                                                                                                                                                                                             |
| 18.75                 | 25.75                                                                                                                               | 28                                                                                                                                                                                                                                                                                                                                                                                                                                                                                                             |
| 32 lb                 | 38 lb                                                                                                                               | 40 lb                                                                                                                                                                                                                                                                                                                                                                                                                                                                                                          |
| 40 lb                 | 46 lb                                                                                                                               | 48 lb                                                                                                                                                                                                                                                                                                                                                                                                                                                                                                          |
| 1.75 yd               | 2 yd                                                                                                                                | 2.25 yd                                                                                                                                                                                                                                                                                                                                                                                                                                                                                                        |
| 32 sq ft              | 35 sq ft                                                                                                                            | 40 sq ft                                                                                                                                                                                                                                                                                                                                                                                                                                                                                                       |
| 350 lb                | 350 lb                                                                                                                              | 350 lb                                                                                                                                                                                                                                                                                                                                                                                                                                                                                                         |
|                       | Lowback  27  27  39.5  20  17.5  17.5 (T)  18.25 (K)  21 (T)  21.25 (K)  18.875 (K) (T)  19  18.75  32 lb  40 lb  1.75 yd  32 sq ft | Lowback         Highback           27         27           27         27           39.5         46.25           20         20           17.5         17.5 (T)           18.25 (K)         18.25 (K)           21 (T)         21 (T)           21.25 (K)         21.25 (K)           18.875 (K) (T)         18.875 (K) (T)           19         19           18.75         25.75           32 lb         38 lb           40 lb         46 lb           1.75 yd         2 yd           32 sq ft         35 sq ft |