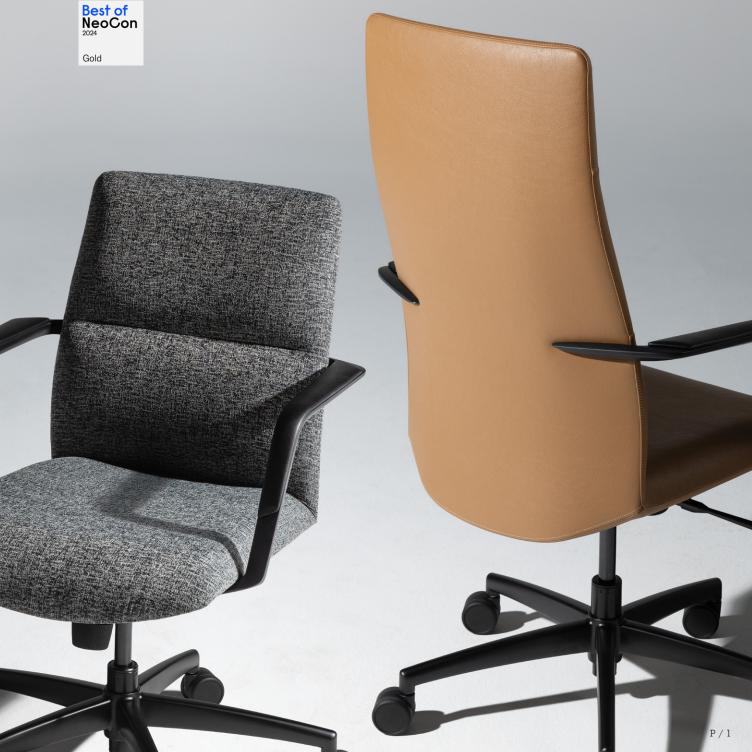

This Best of NeoCon Gold winner from world-renowned designer Claudio Bellini blends the best of classic and modern aesthetics.

### Beauty in the details

From its distinctive arms that wraparound the back to tailored stitching that creates the perfect amount of depth and texture, Sephen exudes sophistication. Combined with polished accents and three customizable back heights, it's a collection made to be noticed.