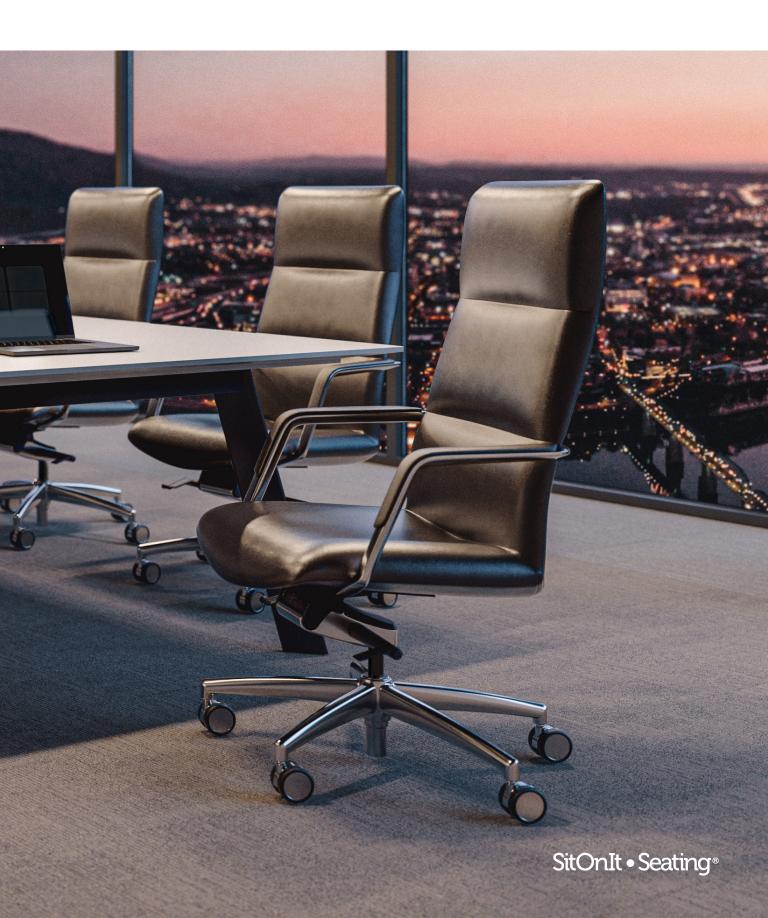

## Classic comfort. Modern design.

Discover a collection made to lift up the notion of timeless aesthetics. This award-winning design from world-renowned designer Claudio Bellini elevates your everyday conference chair with a balanced touch of plush comfort and refined style that'll always feel on-trend.

### Beauty in the details

From its distinctive arms that wraparound the back to tailored stitching that creates the perfect amount of depth and texture, Sephen exudes sophistication. Combined with polished accents and three customizable back heights, it's a collection made to be noticed.

This Best of NeoCon Gold winner from world-renowned designer Claudio Bellini blends the best of classic and modern aesthetics.