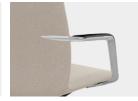

### Beauty in the details

From its distinctive arms that wraparound the back to tailored stitching that creates the perfect amount of depth and texture, Sephen exudes sophistication. Combined with polished accents and three customizable back heights, it's a collection made to be noticed.

#### Arm

Caster + Glide

Armless

Polished Aluminum

#### **Base Finishes**

Polished Aluminum

Charcoal

Black

Glide