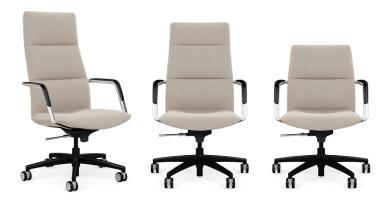

#### **FEATURES**

- · Best of NeoCon Gold winner from Claudio Bellini
- · Balanced comfort and refined style that'll always feels on-trend
- · Slim silhouette and alluring curves look good from every angle
- · Distinctive wraparound arms with polished accents
- · Tailored stitching highlights plush comfort
- · A family of luxury featuring low-, high- and executive-back models
- · Lifetime warranty designed to exceed BIFMA x5.1-2017 durability standard
- · 350 lb weight capacity warranty