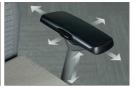

#### Pull Handle

Silver Metallic

Black

Arm

Black or Silver: Fixed Open Loop

Silver: Fully Adjustable (Six-Way)