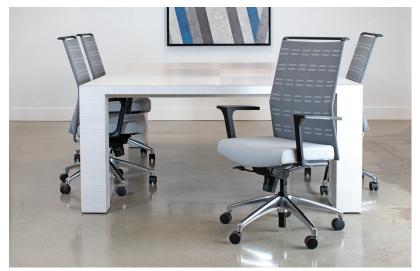

The Sona chair is available in seven textured-knit and four twin-knit options, or choose from hundreds of upholstery textiles.

#### **FEATURES:**

- Settle in with lumbar curve and height adjustable back
- Add style and texture with 11 airy knit meshes
- CAL 133 approved models
- 300 lb weight capacity
- Lifetime warranty
- All options and textiles ship in two, five or 10 days
- Designed by Jorge Pensi