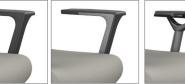

#### Pull Handle

Silver Metallic

Black

Arm

Black or Silver: Fixed Open Loop

Silver: Fully Adjustable (Six-Way)