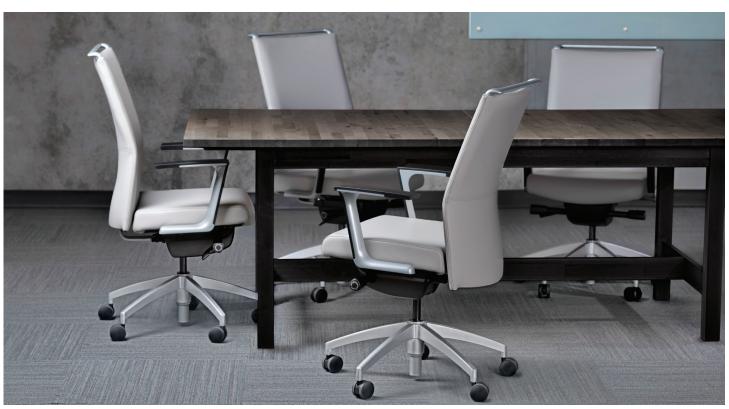

# Sona

Get big idea-backing support and design that seals the deal on refined office task seating. Customize with a range of options from arm styles to textiles and base finishes.

#### **SONA MODELS**

- Knit Back
- Upholstered Back