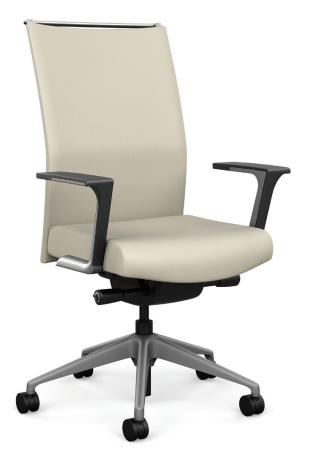

### SONA UNIQUE SUSPENSION DESIGN: Upholstered or knit back offers unsurpassed comfort.

Innovative ergonomics and supreme comfort are the hallmarks of the Pensidesigned Sona conference chair. Designed with a slim, angular profile, this lightweight chair is a perfect fit for an elegant office or boardroom.

All Sona models offer outstanding ergonomics for all-day comfort. A standard height-adjustable back provides optimal lumbar support while suspension material inside the upholstered model delivers unsurpassed relaxation.

#### Pull Handle

Silver Metallic

Black

Arm

Black or Silver: Fixed Open Loop

Silver: Fully Adjustable (Six-Way)

#### Base

Black

Silver Metallic

Polished Aluminum

Brushed Aluminum