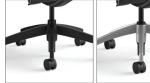

chair is available in seven textured-knit and four twin-knit options, or choose from hundreds of upholstery textiles.







# Sona

Get big idea-backing support and design that seals the deal on refined office task seating. Customize with a range of options from arm styles to textiles and base finishes.

#### **FEATURES:**

- Settle in with lumbar curve and height adjustable back
- Add style and texture with 11 airy knit meshes
- CAL 133 approved models
- 300 lb weight capacity
- Lifetime warranty
- All options and textiles ship in two, five or 10 days
- Designed by Jorge Pensi

#### **SONA MODELS**

- Knit Back
- Upholstered Back

#### **OPTIONS**

#### Pull Handle



Silver Metallic



Black



Arm



Black or Silver: Fixed Open Loop





Silver: Fully Adjustable (Six-Way)

#### Base



Black

Silver Metallic



Polished Aluminum



Brushed Aluminum







## SitOnIt • Seating®