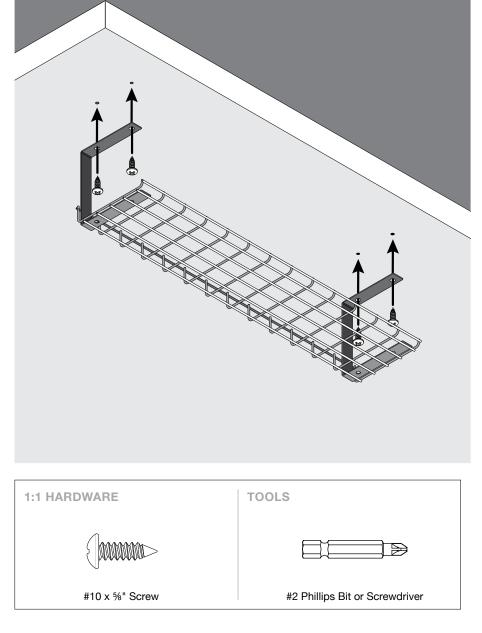

## Cable Caddy

BASKET – HOME EDITION INSTALLATION INSTRUCTIONS

## Clear the cable clutter.

Conceal, control or clip—the Cable Caddy collection offers an array of options for managing all the cables you need to power your workspace.



Read the entire instruction manual before you start installation and assembly. If you have any questions regarding any of the instructions or warnings, please contact your local distributor for assistance.

To report any issues with this product, contact our customer experience team at: (866) 764-4111 or shopcx@sitonit.net.



## SitOnIt • Seating®

Cable Caddy BASKET - HOME EDITION ASSEMBLY INSTRUCTIONS



Step 1: Mark the position of the wire basket and drill 1/2" deep pilot holes.

## Cable Caddy BASKET - HOME EDITION ASSEMBLY INSTRUCTIONS





SitOnIt • Seating®