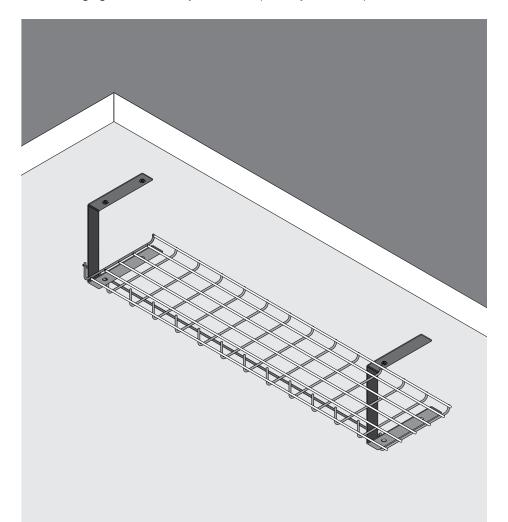

## Cable Caddy

BASKET – HOME EDITION INSTALLATION INSTRUCTIONS

## Clear the cable clutter.

Conceal, control or clip—the Cable Caddy collection offers an array of options for managing all the cables you need to power your workspace.



Read the entire instruction manual before you start installation and assembly. If you have any questions regarding any of the instructions or warnings, please contact your local distributor for assistance.

To report any issues with this product, contact our customer experience team at: (866) 764-4111 or shopcx@sitonit.net.



## SitOnIt • Seating®

Cable Caddy BASKET - HOME EDITION ASSEMBLY INSTRUCTIONS



Step 1: Mark the position of the wire basket and drill 1/2" deep pilot holes.

## Cable Caddy BASKET - HOME EDITION ASSEMBLY INSTRUCTIONS





SitOnIt • Seating®