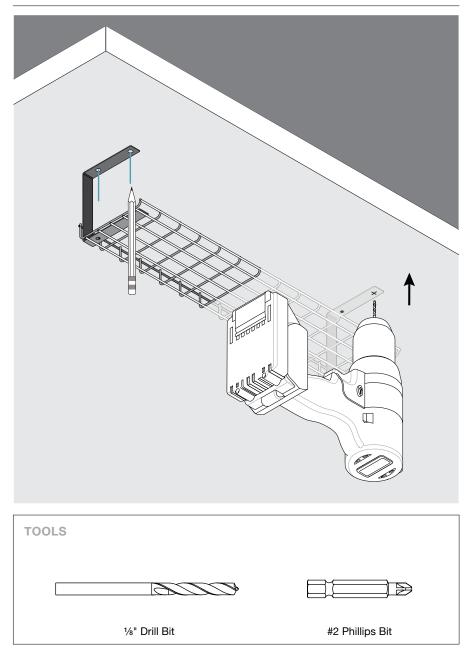

## SitOnIt • Seating®

Cable Caddy BASKET - HOME EDITION ASSEMBLY INSTRUCTIONS

Step 1: Mark the position of the wire basket and drill 1/2" deep pilot holes.