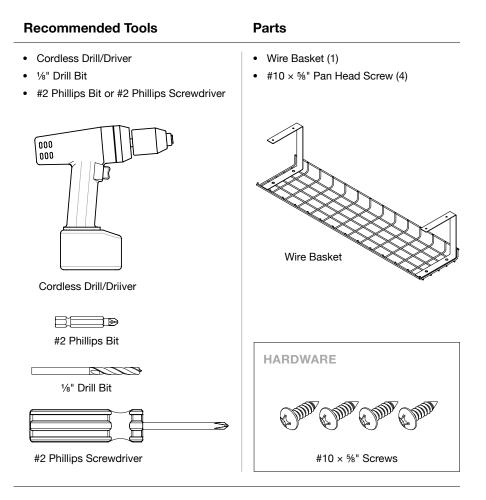

## Cable Caddy

BASKET – HOME EDITION INSTALLATION INSTRUCTIONS

## Clear the cable clutter.

Conceal, control or clip—the Cable Caddy collection offers an array of options for managing all the cables you need to power your workspace.



Read the entire instruction manual before you start installation and assembly. If you have any questions regarding any of the instructions or warnings, please contact your local distributor for assistance.

To report any issues with this product, contact our customer experience team at: (866) 764-4111 or shopcx@sitonit.net.



## SitOnIt • Seating®

Cable Caddy BASKET - HOME EDITION ASSEMBLY INSTRUCTIONS



Step 1: Mark the position of the wire basket and drill 1/2" deep pilot holes.

## Cable Caddy BASKET - HOME EDITION ASSEMBLY INSTRUCTIONS





SitOnIt • Seating®