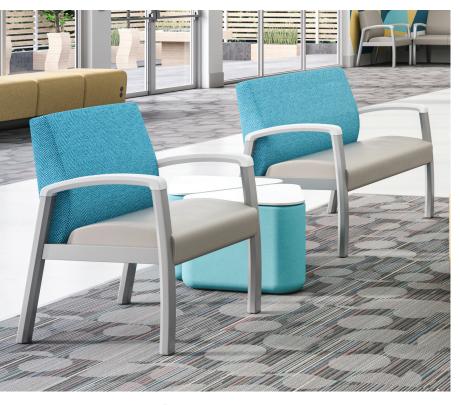

### Take a seat (with confidence)

From welcoming to waiting, you can rest easy with supremely comfortable do-it-all seating for your healthcare spaces. Aviera makes it easy to configure endlessly and effortlessly – across an entire collection – with worry-free design, bleach-cleanable textiles and lasting durability.

#### **FEATURES:**

- Metal and wood frame options and guest, patient, bariatric, preconfigured, multiple and hip seating options
- Steel frame construction
- Field replaceable parts
- Clean-out space available
- Polyurethane, solid surface, and wood arm options
- Power options
- Linking tables available
- Moisture Barrier option
- Dual upholstery option
- In-stock carded healthcare textile program
- Bleach-cleanable textiles available
- Multiple caster and glide options available
- 500 lb weight capacity warranty (metal)
- 750 lb weight capacity warranty on bariatric models
- Multiple packaging options available
- 10-day shipping option available
- 12-year warranty