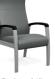

tion with metal-to-metal Weight capacity and options • 350 lb wood models

# **AVIERA®**

#### **FEATURES:**

- Metal and wood frame options and guest, patient, bariatric, preconfigured, multiple and hip seating options
- Steel frame construction
- Field replaceable parts
- Clean-out space available
- Polyurethane, solid surface, and wood arm options
- Power options
- Linking tables available
- Moisture Barrier option
- Dual upholstery option
- In-stock carded healthcare textile program
- Bleach-cleanable textiles available
- Multiple caster and glide options available
- 500 lb weight capacity warranty (metal)
- 750 lb weight capacity warranty on bariatric models
- Multiple packaging options available
- 10-day shipping option available
- 12-year warranty









Guest 44"

Guest 30"









Patient 24"

Patient 30'



Hip Chair







## SitOnIt • Seating®

• 500 lb metal models

• 750 lb bariatric models · Freespan, preconfigured and multiseating options available connections

Silver ion anti-microbial

wood finish