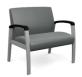

Cherry Amber Mahogany construction with metal-to-metal Weight capacity and options • 350 lb wood models

# **AVIERA®**

#### **FEATURES:**

- Metal and wood frame options and guest, patient, bariatric, preconfigured, multiple and hip seating options
- Steel frame construction
- Field replaceable parts
- Clean-out space available
- Polyurethane, solid surface, and wood arm options
- Power options
- Linking tables available
- Moisture Barrier option
- Dual upholstery option
- In-stock carded healthcare textile program
- Bleach-cleanable textiles available
- Multiple caster and glide options available
- 500 lb weight capacity warranty (metal)
- 750 lb weight capacity warranty on bariatric models
- Multiple packaging options available
- 10-day shipping option available
- 12-year warranty









Guest 44"

Guest 30"









Patient 24"

Patient 30'



Hip Chair







## SitOnIt • Seating®

• 500 lb metal models

• 750 lb bariatric models · Freespan, preconfigured and multiseating options available connections

Silver ion anti-microbial

wood finish