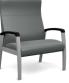

on with metal-to-metal Weight capacity and options • 350 lb wood models

# **AVIERA®**

#### **FEATURES:**

- Metal and wood frame options and guest, patient, bariatric, preconfigured, multiple and hip seating options
- Steel frame construction
- Field replaceable parts
- Clean-out space available
- Polyurethane, solid surface, and wood arm options
- Power options
- Linking tables available
- Moisture Barrier option
- Dual upholstery option
- In-stock carded healthcare textile program
- Bleach-cleanable textiles available
- Multiple caster and glide options available
- 500 lb weight capacity warranty (metal)
- 750 lb weight capacity warranty on bariatric models
- Multiple packaging options available
- 10-day shipping option available
- 12-year warranty









Guest 44"

Guest 30"









Patient 24"

Patient 30'



Hip Chair







## SitOnIt • Seating®

• 500 lb metal models

• 750 lb bariatric models · Freespan, preconfigured and multiseating options available connections

Silver ion anti-microbial

wood finish