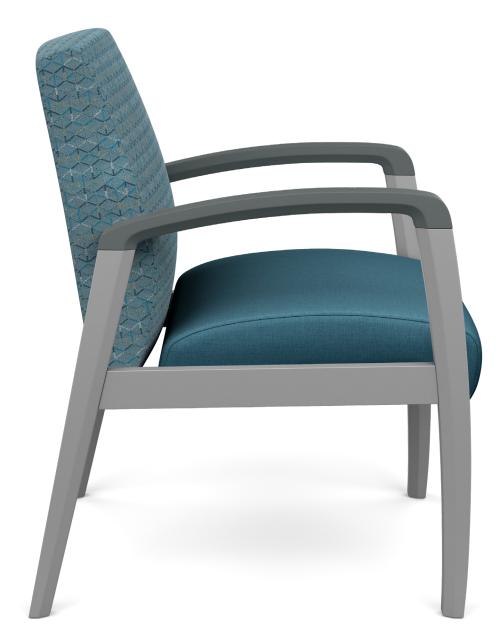

### Clean-out space PatternMatch® lines up patterns on each chair component Replaceable parts, including Back Arms • Arm caps Arm inserts Polyurethane, wood or solid surface arm caps Durable aluminum frame Beveled, wall-saving frame design Three metal frame finishes Silver metallic Four wood Easy ingress and egress Bronze • 18.5" seat height Natural Maple Waterfall seat design Medium Cherry Amber Mahogany construction with metal-to-metal Weight capacity and options • 350 lb wood models

#### **FEATURES:**

- Metal and wood frame options and guest, patient, bariatric, preconfigured, multiple and hip seating options
- Steel frame construction
- Field replaceable parts
- Clean-out space available
- Polyurethane, solid surface, and wood arm options
- Power options
- Linking tables available
- Moisture Barrier option
- Dual upholstery option
- In-stock carded healthcare textile program
- Bleach-cleanable textiles available
- Multiple caster and glide options available
- 500 lb weight capacity warranty (metal)
- 750 lb weight capacity warranty on bariatric models
- Multiple packaging options available
- 10-day shipping option available
- 12-year warranty