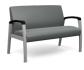

erry Amber Mahogany construction with metal-to-metal Weight capacity and options • 350 lb wood models

# **AVIERA®**

#### **FEATURES:**

- Metal and wood frame options and guest, patient, bariatric, preconfigured, multiple and hip seating options
- Steel frame construction
- Field replaceable parts
- Clean-out space available
- Polyurethane, solid surface, and wood arm options
- Power options
- Linking tables available
- Moisture Barrier option
- Dual upholstery option
- In-stock carded healthcare textile program
- Bleach-cleanable textiles available
- Multiple caster and glide options available
- 500 lb weight capacity warranty (metal)
- 750 lb weight capacity warranty on bariatric models
- Multiple packaging options available
- 10-day shipping option available
- 12-year warranty









Guest 44"

Guest 30"









Patient 24"

Patient 30'



Hip Chair







## SitOnIt • Seating®

• 500 lb metal models

• 750 lb bariatric models · Freespan, preconfigured and multiseating options available connections

Silver ion anti-microbial

wood finish