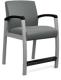

t capacity and options • 350 lb wood models

# **AVIERA®**

#### **FEATURES:**

- Metal and wood frame options and guest, patient, bariatric, preconfigured, multiple and hip seating options
- Steel frame construction
- Field replaceable parts
- Clean-out space available
- Polyurethane, solid surface, and wood arm options
- Power options
- Linking tables available
- Moisture Barrier option
- Dual upholstery option
- In-stock carded healthcare textile program
- Bleach-cleanable textiles available
- Multiple caster and glide options available
- 500 lb weight capacity warranty (metal)
- 750 lb weight capacity warranty on bariatric models
- Multiple packaging options available
- 10-day shipping option available
- 12-year warranty









Guest 44"

Guest 30"









Patient 24"

Patient 30'



Hip Chair







## SitOnIt • Seating®

• 500 lb metal models

• 750 lb bariatric models · Freespan, preconfigured and multiseating options available connections

Silver ion anti-microbial

wood finish