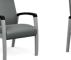

### Clean-out space PatternMatch® lines up patterns on each chair component Replaceable parts, including Back Arms • Arm caps Arm inserts Polyurethane, wood or solid surface arm caps Durable aluminum frame Beveled, wall-saving frame design Three metal frame finishes Silver metallic Four wood Easy ingress and egress Bronze • 18.5" seat height Natural Maple Waterfall seat design Medium Cherry Amber Mahogany construction with metal-to-metal Weight capacity and options • 350 lb wood models

#### **FEATURES:**

- Metal and wood frame options and guest, patient, bariatric, preconfigured, multiple and hip seating options
- Steel frame construction
- Field replaceable parts
- Clean-out space available
- Polyurethane, solid surface, and wood arm options
- Power options
- Linking tables available
- Moisture Barrier option
- Dual upholstery option
- In-stock carded healthcare textile program
- Bleach-cleanable textiles available
- Multiple caster and glide options available
- 500 lb weight capacity warranty (metal)
- 750 lb weight capacity warranty on bariatric models
- Multiple packaging options available
- 10-day shipping option available
- 12-year warranty