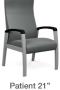

truction with metal-to-metal Weight capacity and options • 350 lb wood models

# **AVIERA®**

#### **FEATURES:**

- Metal and wood frame options and guest, patient, bariatric, preconfigured, multiple and hip seating options
- Steel frame construction
- Field replaceable parts
- Clean-out space available
- Polyurethane, solid surface, and wood arm options
- Power options
- Linking tables available
- Moisture Barrier option
- Dual upholstery option
- In-stock carded healthcare textile program
- Bleach-cleanable textiles available
- Multiple caster and glide options available
- 500 lb weight capacity warranty (metal)
- 750 lb weight capacity warranty on bariatric models
- Multiple packaging options available
- 10-day shipping option available
- 12-year warranty









Guest 44"

Guest 30"









Patient 24"

Patient 30'



Hip Chair







## SitOnIt • Seating®

• 500 lb metal models

• 750 lb bariatric models · Freespan, preconfigured and multiseating options available connections

Silver ion anti-microbial

wood finish