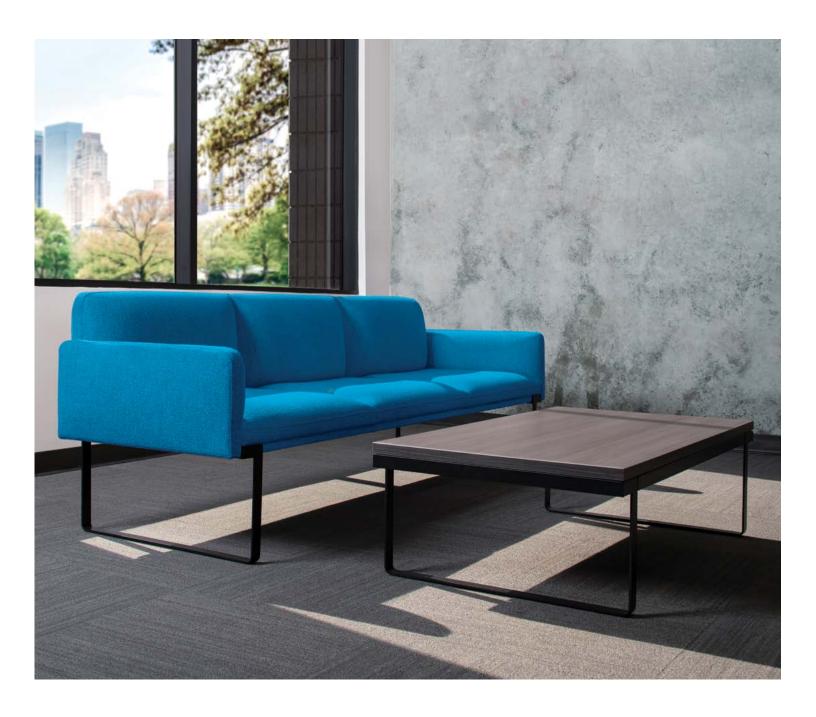

# Cameo®

SitOnIt • Seating® sitonit.net/cameo

Tap into timeless beauty with a new take on an old classic. Cameo dares to move past tufted, boxy and overly square designs – both in shape and attitude. This inspired collection from world-renowned architect and designer Claudio Bellini balances perfect proportions of slenderness with just enough contouring so that it feels as good as it looks.

#### **FEATURES**

- · Add a lightweight, modern look with slim ribbon leg design
- · Promote all-around comfort with contoured seat, back and arms
- · Complement seating with freestanding and modular inline and corner tables
- · Choose between single-, two-, and three-seater seats and benches
- · Design for traditional and modular configurations
- · Create single-arm, dual-arm and armless configurations
- · Fit any style with 17 different durable tabletop laminate options
- · Choose between charcoal, bronze or chrome sled-leg bases
- · Designed by Claudio Bellini
- · Weight capacity warranty: 400 lb for single-seater; 800 lb for two- and three-seater
- · CAL 133 approved
- · 12-year warranty
- · All options and textiles ship in 10 days