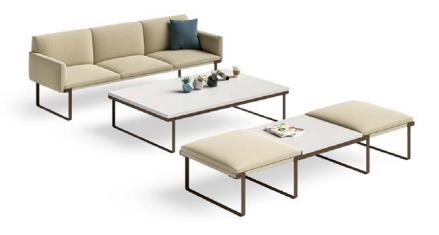

#### **FEATURES**

- · Add a lightweight, modern look with slim ribbon leg design
- · Promote all-around comfort with contoured seat, back and arms
- · Complement seating with freestanding and modular inline and corner tables
- · Choose between single-, two-, and three-seater seats and benches
- · Design for traditional and modular configurations
- · Create single-arm, dual-arm and armless configurations
- · Fit any style with 17 different durable tabletop laminate options
- · Choose between charcoal, bronze or chrome sled-leg bases
- · Designed by Claudio Bellini
- · Weight capacity warranty: 400 lb for single-seater; 800 lb for two- and three-seater
- · CAL 133 approved
- · 12-year warranty
- · All options and textiles ship in 10 days

#### Statement of line

Single Seat with Dual Arm

Single Seat with Right/Left Arm

Single Seat Armless

2-Seater with Dual Arms

2-Seater with Right/Left Arm

2-Seater Armless

3-Seater with **Dual Arms** 

3-Seater with Right/Left Arm

3-Seater Armless

Singel Seat Bench

2-Seater Bench

3-Seater Bench

Inline Corner Table Table

Square Coffee Table

Rectangle Coffee Table