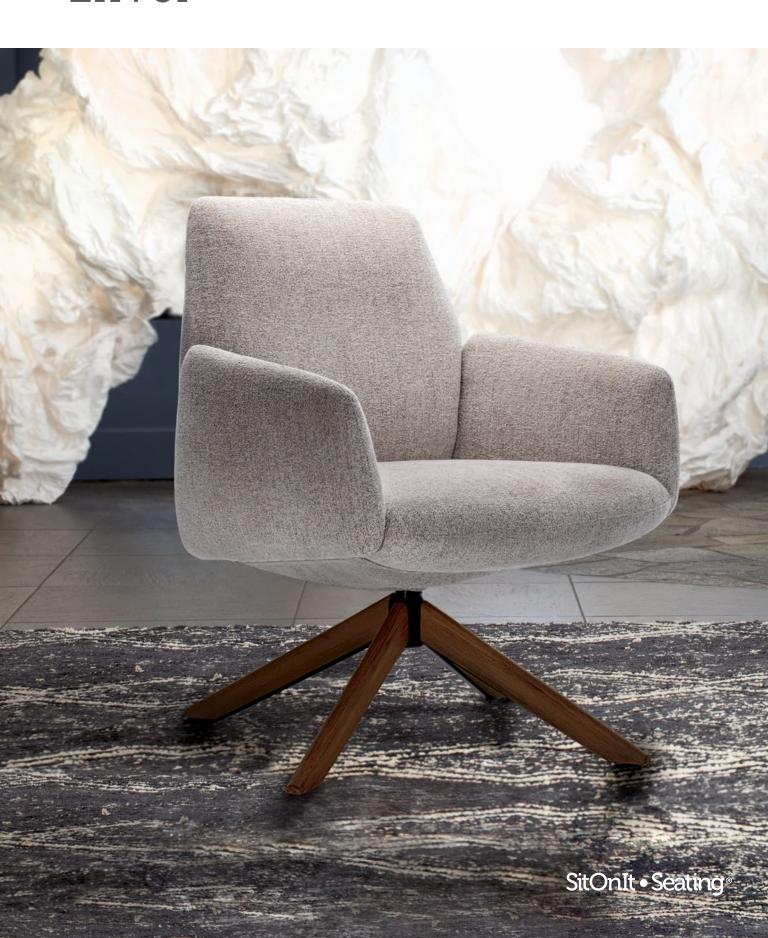

## First to flex

To reach the height of comfort, you should start at its roots. A place where everything feels natural and effortless. Get ready to discover what's possible when innovation comes to life because this is the first-ever flexing solution for lounge. It moves you. It moves with you. Envoi is a pure exposition of comfort-meets-motion with unmatched, unencumbered design.

Designed by Claudio Bellini

Lounge your way

Envoi is an existential experience of organic seating. The petal-like pieces encircle you with soft, rounded corners – providing extraordinary comfort and design that simply flows freely with any space or place.

Be more inclined to recline with a back that responds to the natural ways you move.