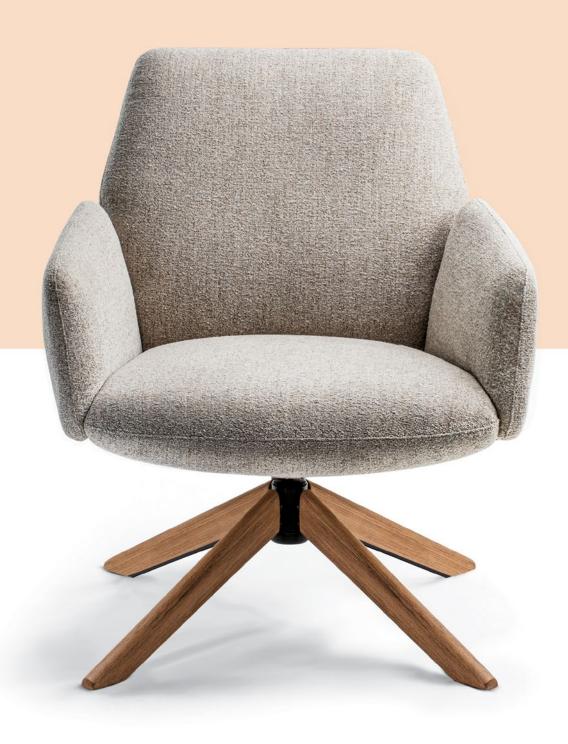

## First to flex

To reach the height of comfort, you should start at its roots. A place where everything feels natural and effortless. Get ready to discover what's possible when innovation comes to life because this is the first-ever flexing solution for lounge. It moves you. It moves with you. Envoi is a pure exposition of comfort-meets-motion with unmatched, unencumbered design.

Designed by Claudio Bellini

Lounge your way

Envoi is an existential experience of organic seating. The petal-like pieces encircle you with soft, rounded corners – providing extraordinary comfort and design that simply flows freely with any space or place.

Dimensions are in inches.

Flexing back responds to natural movement

Petal-like pieces surround you with comfort

4-star base with optional auto-return

Polished Aluminum base

Bronze base

Charcoal base

Uptown