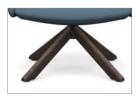

#### Elemental features

Nature loves diversity. And we want your spaces to be inspired by the variety it offers. Add a touch of warmth with wood or make it modern with metal. You can color your Envoi with thousands of textile options or add optional auto-return bases to keep your spaces looking fresh.

Dimensions are in inches.

Flexing back responds to natural movement

Petal-like pieces surround you with comfort

4-star base with optional auto-return

Polished Aluminum base

Bronze base

Charcoal base

Uptown