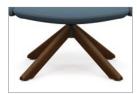

#### Elemental features

Nature loves diversity. And we want your spaces to be inspired by the variety it offers. Add a touch of warmth with wood or make it modern with metal. You can color your Envoi with thousands of textile options or add optional auto-return bases to keep your spaces looking fresh.

Dimensions are in inches.

Flexing back responds to natural movement

Petal-like pieces surround you with comfort

4-star base with optional auto-return

Polished Aluminum base

Bronze base

Charcoal base

Uptown