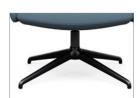

#### Elemental features

Nature loves diversity. And we want your spaces to be inspired by the variety it offers. Add a touch of warmth with wood or make it modern with metal. You can color your Envoi with thousands of textile options or add optional auto-return bases to keep your spaces looking fresh.

Dimensions are in inches.

Flexing back responds to natural movement

Petal-like pieces surround you with comfort

4-star base with optional auto-return

Polished Aluminum base

Bronze base

Charcoal base

Uptown