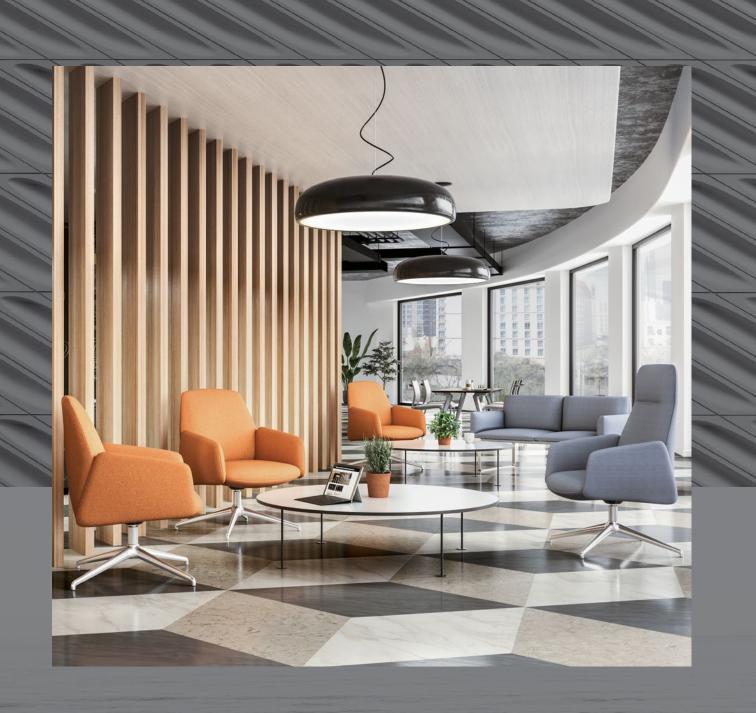

#### Elemental features

Nature loves diversity. And we want your spaces to be inspired by the variety it offers. Add a touch of warmth with wood or make it modern with metal. You can color your Envoi with thousands of textile options or add optional auto-return bases to keep your spaces looking fresh.