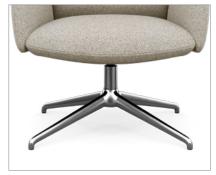

#### Elemental features

Nature loves diversity. And we want your spaces to be inspired by the variety it offers. Add a touch of warmth with wood or make it modern with metal. You can color your Envoi with thousands of textile options or add optional auto-return bases to keep your spaces looking fresh.

Dimensions are in inches.

Flexing back responds to natural movement

Petal-like pieces surround you with comfort

4-star base with optional auto-return

Polished Aluminum base

Bronze base

Charcoal base

Uptown