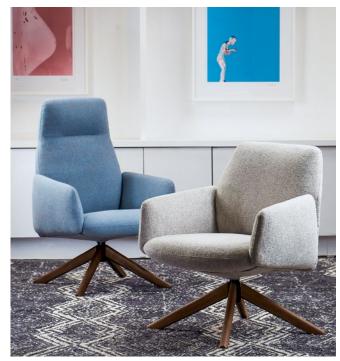

#### Elemental features

Nature loves diversity. And we want your spaces to be inspired by the variety it offers. Add a touch of warmth with wood or make it modern with metal. You can color your Envoi with thousands of textile options or add optional auto-return bases to keep your spaces looking fresh.

Midback or highback, sit back with unmatched style and comfort.

ENVOI TEXTILE: SitOnIt Seating Venice Gold Dusk