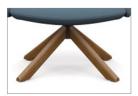

#### Elemental features

Nature loves diversity. And we want your spaces to be inspired by the variety it offers. Add a touch of warmth with wood or make it modern with metal. You can color your Envoi with thousands of textile options or add optional auto-return bases to keep your spaces looking fresh.

Dimensions are in inches.

Flexing back responds to natural movement

Petal-like pieces surround you with comfort

4-star base with optional auto-return

Polished Aluminum base

Bronze base

Charcoal base

Uptown