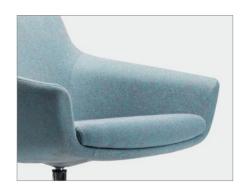

#### **FEATURES:**

- Minimalist design with crisp lines and tailored stitching
- Flared arms allow room for bags, laptops and more
- Soft, sculpted curves provide extra comfort
- Multiple upholstery options on seat cushion
- Optional auto-return (metal base only)
- Bases available in three metal and wood finishes
- 300 lb weight capacity warranty
- All options and fabrics ship in 10 days
- 12-year warranty

Soft, sculpted curves

Wide, comfortable seat

Auto-return available on metal base