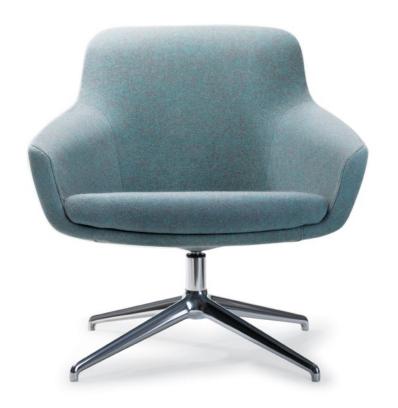

#### **FEATURES:**

- Minimalist design with crisp lines and tailored stitching
- Flared arms allow room for bags, laptops and more
- Soft, sculpted curves provide extra comfort
- Multiple upholstery options on seat cushion
- Optional auto-return (metal base only)
- Bases available in three metal and wood finishes
- 300 lb weight capacity warranty
- All options and fabrics ship in 10 days
- 12-year warranty

Soft, sculpted curves

Wide, comfortable seat

Auto-return available on metal base