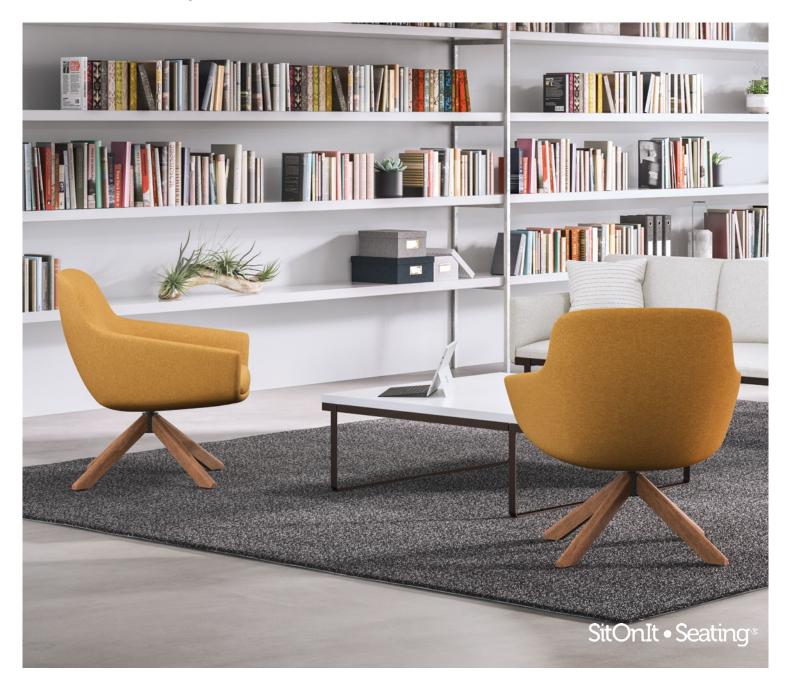

## Huddle with inspiration

### Made for modes

Work mode. Wait mode. Let's-get-it-done mode. Today's open and collaborative spaces should help you shift spontaneously. And Gobi is the perfect huddle partner. Its sculpted comfort and modern, easy-going design can carry you through the many modes you find yourself in – so that another day at the office feels like anything but.

#### **FEATURES:**

- Minimalist design with crisp lines and tailored stitching
- Flared arms allow room for bags, laptops and more
- Soft, sculpted curves provide extra comfort
- Multiple upholstery options on seat cushion
- Optional auto-return (metal base only)
- Bases available in three metal and wood finishes
- 300 lb weight capacity warranty
- All options and fabrics ship in 10 days
- 12-year warranty

Soft, sculpted curves

Wide, comfortable seat

Auto-return available on metal base