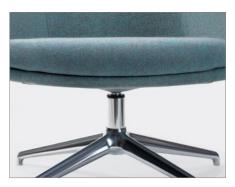

Soft, sculpted curves

Wide, comfortable seat

Auto-return available on metal base

#### Base finishes

Polished Aluminum

Bronze

Charcoal

Uptown

Colombian

Skyline