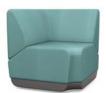

# **Seats**

Single Seat

1.5 Seat

90° Corner Seat

120° Inner Seat

120° Outer Seat