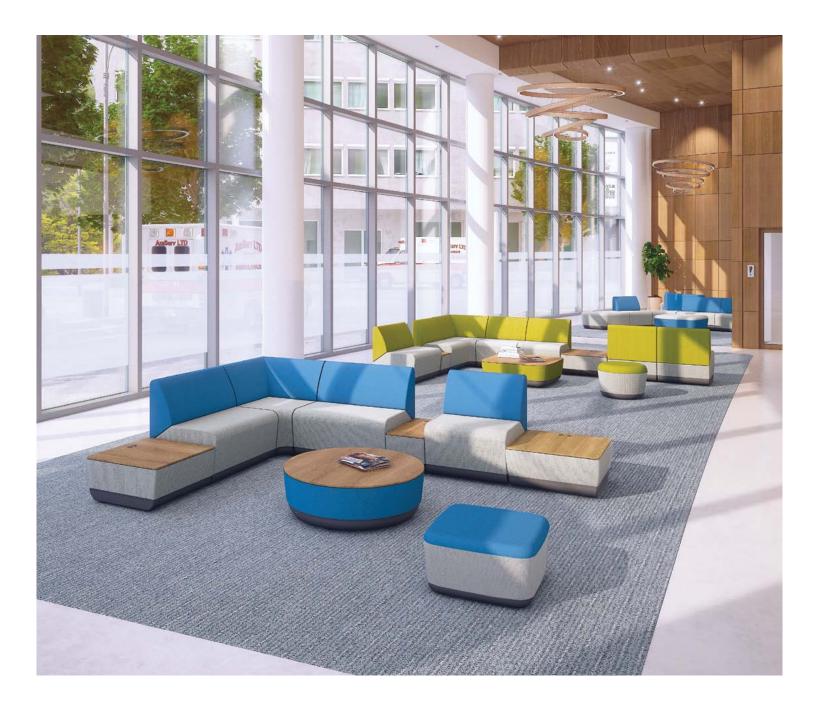

# Paséa<sup>®</sup>

SitOnIt • Seating® sitonit.net/pasea

Whatever you need from your healthcare waiting spaces, Paséa can do it. From doctor consultations to family conversations, the supreme comfort and limitless versatility will help you rethink what healthcare lounge can (and should) be.

Durable, affordable, comfortable and customizable. Build Paséa to your specific requirements and discover versatility that's undeniable.

#### **FEATURES**

- · Choose from a wide variety of benches, seats, tables and ottomans
- · Build using right- or left-angled, 90- or 120-degree pieces
- · Promote an active working posture with built-in lumbar curve and comfort-scaled seat
- · Create a comprehensive collection with large and small (mobile) ottomans
- · Blend with any environment using graphite or slate base colors
- · Add brilliant diamond-cut details with dual upholstery
- · Provide extra convenience with power options
- · Adjustable glides standard on modular lounge models and large ottomans
- · Standard fixed multi-surface glides on easy-to-move mini ottomans
- · 400 lb weight capacity warranty (per seat)
- 12-year warranty
- · All options and textiles ship in 10 days
- · Designed by Q Design