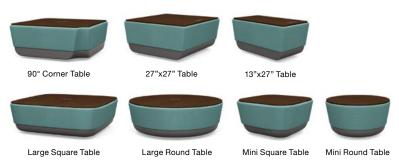

# Paséa<sup>®</sup>

SitOnIt • Seating® sitonit.net/pasea

Whatever you need from your healthcare waiting spaces, Paséa can do it. From doctor consultations to family conversations, the supreme comfort and limitless versatility will help you rethink what healthcare lounge can (and should) be.

Durable, affordable, comfortable and customizable. Build Paséa to your specific requirements and discover versatility that's undeniable.

# Paséa®



# **Tables**



### Base colors





# Power types













#### **FEATURES**

- · Choose from a wide variety of benches, seats, tables and ottomans
- · Build using right- or left-angled, 90- or 120-degree pieces
- · Promote an active working posture with built-in lumbar curve and comfort-scaled seat
- · Create a comprehensive collection with large and small (mobile) ottomans
- · Blend with any environment using graphite or slate base colors
- · Add brilliant diamond-cut details with dual upholstery
- · Provide extra convenience with power options
- · Adjustable glides standard on modular lounge models and large ottomans
- · Standard fixed multi-surface glides on easy-to-move mini ottomans
- · 400 lb weight capacity warranty (per seat)
- 12-year warranty
- · All options and textiles ship in 10 days