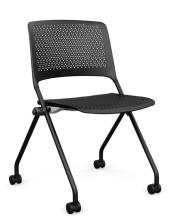

Qwiz starting at \$172 (black plastic only)

Rio starting at \$96 (plastic only)

Starting price based on Kaiser's dock delivery discount (56% off of September 2019 list price) when specifying grade 1 textiles.